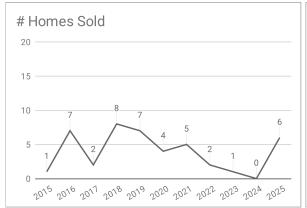

## Monthly Statistics -- Platte County April

| Residential                                     | 2015      | 2016      | 2017      | 2018      | 2019      | 2020      | 2021      | 2022      | 2023      | 2024  | 2025      |
|-------------------------------------------------|-----------|-----------|-----------|-----------|-----------|-----------|-----------|-----------|-----------|-------|-----------|
| Active Listings                                 | 33        | 43        | 25        | 39        | 33        | 22        | 9         | 15        | 20        | 10    | 27        |
| Sold Listings                                   | 1         | 7         | 2         | 8         | 7         | 4         | 5         | 2         | 1         | 0     | 6         |
| Median Sales Price                              | \$173,550 | \$200,000 | \$125,000 | \$171,000 | \$207,500 | \$250,000 | \$262,000 | \$200,500 | \$190,000 | \$0   | \$241,000 |
| Average Sales Price                             | \$173,550 | \$184,450 | \$125,000 | \$212,037 | \$193,642 | \$257,250 | \$252,770 | \$200,500 | \$190,000 | \$0   | \$236,833 |
| % of List Price Received at Sale                | 105.25%   | 101.88%   | 90.91%    | 96.89%    | 96.86%    | 96.17%    | 98.90%    | 101.00%   | 54.03%    | 0.00% | 96.60%    |
| Average Days on Market                          | 6         | 193       | 79        | 205       | 82        | 4         | 54        | 60        | 73        | 0     | 58        |
| Avg # of homes sold per month in last 12 months | 4.25      | 6         | 5         | 6         | 6.08      | 5.4       | 6.3       | 7         | 5.33      | 4.42  | 3.08      |
| Months Supply of Inventory                      | 7.8       | 7         | 5         | 6.5       | 5.4       | 4.1       | 1.4       | 2.1       | 3.8       | 2.3   | 8.8       |