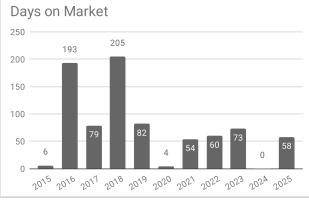

## Monthly Statistics -- Platte County April

| Residential                                     | 2015      | 2016      | 2017      | 2018      | 2019      | 2020      | 2021      | 2022      | 2023      | 2024  | 2025      |
|-------------------------------------------------|-----------|-----------|-----------|-----------|-----------|-----------|-----------|-----------|-----------|-------|-----------|
| Active Listings                                 | 33        | 43        | 25        | 39        | 33        | 22        | 9         | 15        | 20        | 10    | 27        |
| Sold Listings                                   | 1         | 7         | 2         | 8         | 7         | 4         | 5         | 2         | 1         | 0     | 6         |
| Median Sales Price                              | \$173,550 | \$200,000 | \$125,000 | \$171,000 | \$207,500 | \$250,000 | \$262,000 | \$200,500 | \$190,000 | \$0   | \$241,000 |
| Average Sales Price                             | \$173,550 | \$184,450 | \$125,000 | \$212,037 | \$193,642 | \$257,250 | \$252,770 | \$200,500 | \$190,000 | \$0   | \$236,833 |
| % of List Price Received at Sale                | 105.25%   | 101.88%   | 90.91%    | 96.89%    | 96.86%    | 96.17%    | 98.90%    | 101.00%   | 54.03%    | 0.00% | 96.60%    |
| Average Days on Market                          | 6         | 193       | 79        | 205       | 82        | 4         | 54        | 60        | 73        | 0     | 58        |
| Avg # of homes sold per month in last 12 months | 4.25      | 6         | 5         | 6         | 6.08      | 5.4       | 6.3       | 7         | 5.33      | 4.42  | 3.08      |
| Months Supply of Inventory                      | 7.8       | 7         | 5         | 6.5       | 5.4       | 4.1       | 1.4       | 2.1       | 3.8       | 2.3   | 8.8       |