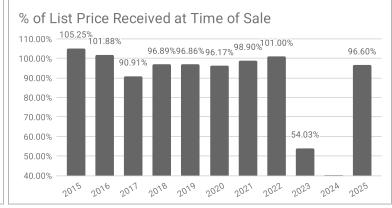

## Monthly Statistics -- Platte County April

| Residential                                     | 2015      | 2016      | 2017      | 2018      | 2019      | 2020      | 2021      | 2022      | 2023      | 2024  | 2025      |
|-------------------------------------------------|-----------|-----------|-----------|-----------|-----------|-----------|-----------|-----------|-----------|-------|-----------|
| Active Listings                                 | 33        | 43        | 25        | 39        | 33        | 22        | 9         | 15        | 20        | 10    | 27        |
| Sold Listings                                   | 1         | 7         | 2         | 8         | 7         | 4         | 5         | 2         | 1         | 0     | 6         |
| Median Sales Price                              | \$173,550 | \$200,000 | \$125,000 | \$171,000 | \$207,500 | \$250,000 | \$262,000 | \$200,500 | \$190,000 | \$0   | \$241,000 |
| Average Sales Price                             | \$173,550 | \$184,450 | \$125,000 | \$212,037 | \$193,642 | \$257,250 | \$252,770 | \$200,500 | \$190,000 | \$0   | \$236,833 |
| % of List Price Received at Sale                | 105.25%   | 101.88%   | 90.91%    | 96.89%    | 96.86%    | 96.17%    | 98.90%    | 101.00%   | 54.03%    | 0.00% | 96.60%    |
| Average Days on Market                          | 6         | 193       | 79        | 205       | 82        | 4         | 54        | 60        | 73        | 0     | 58        |
| Avg # of homes sold per month in last 12 months | 4.25      | 6         | 5         | 6         | 6.08      | 5.4       | 6.3       | 7         | 5.33      | 4.42  | 3.08      |
| Months Supply of Inventory                      | 7.8       | 7         | 5         | 6.5       | 5.4       | 4.1       | 1.4       | 2.1       | 3.8       | 2.3   | 8.8       |