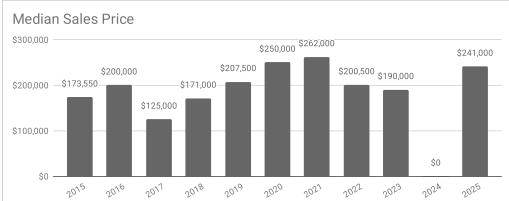

## Monthly Statistics -- Platte County April

| Residential                                     | 2015      | 2016      | 2017      | 2018      | 2019      | 2020      | 2021      | 2022      | 2023      | 2024  | 2025      |
|-------------------------------------------------|-----------|-----------|-----------|-----------|-----------|-----------|-----------|-----------|-----------|-------|-----------|
| Active Listings                                 | 33        | 43        | 25        | 39        | 33        | 22        | 9         | 15        | 20        | 10    | 27        |
| Sold Listings                                   | 1         | 7         | 2         | 8         | 7         | 4         | 5         | 2         | 1         | 0     | 6         |
| Median Sales Price                              | \$173,550 | \$200,000 | \$125,000 | \$171,000 | \$207,500 | \$250,000 | \$262,000 | \$200,500 | \$190,000 | \$0   | \$241,000 |
| Average Sales Price                             | \$173,550 | \$184,450 | \$125,000 | \$212,037 | \$193,642 | \$257,250 | \$252,770 | \$200,500 | \$190,000 | \$0   | \$236,833 |
| % of List Price Received at Sale                | 105.25%   | 101.88%   | 90.91%    | 96.89%    | 96.86%    | 96.17%    | 98.90%    | 101.00%   | 54.03%    | 0.00% | 96.60%    |
| Average Days on Market                          | 6         | 193       | 79        | 205       | 82        | 4         | 54        | 60        | 73        | 0     | 58        |
| Avg # of homes sold per month in last 12 months | 4.25      | 6         | 5         | 6         | 6.08      | 5.4       | 6.3       | 7         | 5.33      | 4.42  | 3.08      |
| Months Supply of Inventory                      | 7.8       | 7         | 5         | 6.5       | 5.4       | 4.1       | 1.4       | 2.1       | 3.8       | 2.3   | 8.8       |