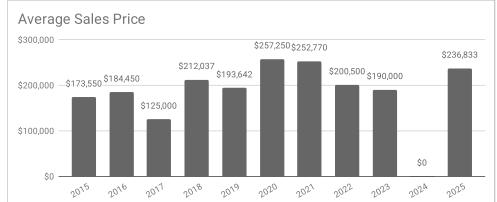

## Monthly Statistics -- Platte County April

| Residential                                     | 2015      | 2016      | 2017      | 2018      | 2019      | 2020      | 2021      | 2022      | 2023      | 2024  | 2025      |
|-------------------------------------------------|-----------|-----------|-----------|-----------|-----------|-----------|-----------|-----------|-----------|-------|-----------|
| Active Listings                                 | 33        | 43        | 25        | 39        | 33        | 22        | 9         | 15        | 20        | 10    | 27        |
| Sold Listings                                   | 1         | 7         | 2         | 8         | 7         | 4         | 5         | 2         | 1         | 0     | 6         |
| Median Sales Price                              | \$173,550 | \$200,000 | \$125,000 | \$171,000 | \$207,500 | \$250,000 | \$262,000 | \$200,500 | \$190,000 | \$0   | \$241,000 |
| Average Sales Price                             | \$173,550 | \$184,450 | \$125,000 | \$212,037 | \$193,642 | \$257,250 | \$252,770 | \$200,500 | \$190,000 | \$0   | \$236,833 |
| % of List Price Received at Sale                | 105.25%   | 101.88%   | 90.91%    | 96.89%    | 96.86%    | 96.17%    | 98.90%    | 101.00%   | 54.03%    | 0.00% | 96.60%    |
| Average Days on Market                          | 6         | 193       | 79        | 205       | 82        | 4         | 54        | 60        | 73        | 0     | 58        |
| Avg # of homes sold per month in last 12 months | 4.25      | 6         | 5         | 6         | 6.08      | 5.4       | 6.3       | 7         | 5.33      | 4.42  | 3.08      |
| Months Supply of Inventory                      | 7.8       | 7         | 5         | 6.5       | 5.4       | 4.1       | 1.4       | 2.1       | 3.8       | 2.3   | 8.8       |