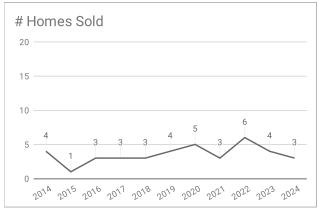

## Monthly Statistics -- Platte County February

| Residential                                     | 2014      | 2015     | 2016      | 2017      | 2018      | 2019      | 2020      | 2021      | 2022      | 2023      | 2024      |
|-------------------------------------------------|-----------|----------|-----------|-----------|-----------|-----------|-----------|-----------|-----------|-----------|-----------|
| Active Listings                                 | 43        | 35       | 29        | 43        | 39        | 30        | 17        | 12        | 11        | 17        |           |
| Sold Listings                                   | 4         | 1        | 3         | 3         | 3         | 4         | 5         | 3         | 6         | 4         | 3         |
| Median Sales Price                              | \$94,250  | \$85,050 | \$212,900 | \$130,000 | \$165,000 | \$159,000 | \$165,000 | \$165,000 | \$136,250 | \$211,500 | \$180,000 |
| Average Sales Price                             | \$101,375 | \$85,050 | \$220,966 | \$152,966 | \$158,666 | \$175,725 | \$146,600 | \$140,466 | \$149,016 | \$209,500 | \$160,000 |
| % of List Price Received at Sale                | 104.04%   | 77.39%   | 95.88%    | 100.00%   | 94.44%    | 99.72%    | 99.23%    | 98.37%    | 95.37%    | 96.55%    | 94.14%    |
| Average Days on Market                          | 102       | 109      | 50        | 204       | 153       | 54        | 39        | 43        | 55        | 113       | 222       |
| Avg # of homes sold per month in last 12 months | 6.5       | 4.75     | 5.25      | 5.25      | 5.5       | 6.9       | 5.75      | 6.3       | 7.3       | 5.2       | 4.8       |
| Months Supply of Inventory                      | 6.6       | 7.4      | 5.5       | 8.2       | 7.1       | 4.3       | 3         | 1.9       | 1.5       | 3.3       | 2.3       |