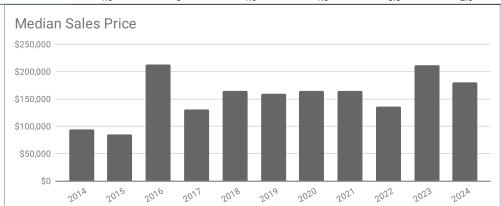

## Monthly Statistics -- Platte County February

| Residential                                     | 2014      | 2015     | 2016      | 2017      | 2018      | 2019      | 2020      | 2021      | 2022      | 2023      | 2024      |
|-------------------------------------------------|-----------|----------|-----------|-----------|-----------|-----------|-----------|-----------|-----------|-----------|-----------|
| Active Listings                                 | 43        | 35       | 29        | 43        | 39        | 30        | 17        | 12        | 11        | 17        |           |
| Sold Listings                                   | 4         | 1        | 3         | 3         | 3         | 4         | 5         | 3         | 6         | 4         | 3         |
| Median Sales Price                              | \$94,250  | \$85,050 | \$212,900 | \$130,000 | \$165,000 | \$159,000 | \$165,000 | \$165,000 | \$136,250 | \$211,500 | \$180,000 |
| Average Sales Price                             | \$101,375 | \$85,050 | \$220,966 | \$152,966 | \$158,666 | \$175,725 | \$146,600 | \$140,466 | \$149,016 | \$209,500 | \$160,000 |
| % of List Price Received at Sale                | 104.04%   | 77.39%   | 95.88%    | 100.00%   | 94.44%    | 99.72%    | 99.23%    | 98.37%    | 95.37%    | 96.55%    | 94.14%    |
| Average Days on Market                          | 102       | 109      | 50        | 204       | 153       | 54        | 39        | 43        | 55        | 113       | 222       |
| Avg # of homes sold per month in last 12 months | 6.5       | 4.75     | 5.25      | 5.25      | 5.5       | 6.9       | 5.75      | 6.3       | 7.3       | 5.2       | 4.8       |
| Months Supply of Inventory                      | 6.6       | 7.4      | 5.5       | 8.2       | 7.1       | 4.3       | 3         | 1.9       | 1.5       | 3.3       | 2.3       |