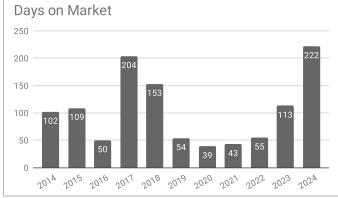

## Monthly Statistics -- Platte County February

| Residential                                     | 2014      | 2015     | 2016      | 2017      | 2018      | 2019      | 2020      | 2021      | 2022      | 2023      | 2024      |
|-------------------------------------------------|-----------|----------|-----------|-----------|-----------|-----------|-----------|-----------|-----------|-----------|-----------|
| Active Listings                                 | 43        | 35       | 29        | 43        | 39        | 30        | 17        | 12        | 11        | 17        |           |
| Sold Listings                                   | 4         | 1        | 3         | 3         | 3         | 4         | 5         | 3         | 6         | 4         | 3         |
| Median Sales Price                              | \$94,250  | \$85,050 | \$212,900 | \$130,000 | \$165,000 | \$159,000 | \$165,000 | \$165,000 | \$136,250 | \$211,500 | \$180,000 |
| Average Sales Price                             | \$101,375 | \$85,050 | \$220,966 | \$152,966 | \$158,666 | \$175,725 | \$146,600 | \$140,466 | \$149,016 | \$209,500 | \$160,000 |
| % of List Price Received at Sale                | 104.04%   | 77.39%   | 95.88%    | 100.00%   | 94.44%    | 99.72%    | 99.23%    | 98.37%    | 95.37%    | 96.55%    | 94.14%    |
| Average Days on Market                          | 102       | 109      | 50        | 204       | 153       | 54        | 39        | 43        | 55        | 113       | 222       |
| Avg # of homes sold per month in last 12 months | 6.5       | 4.75     | 5.25      | 5.25      | 5.5       | 6.9       | 5.75      | 6.3       | 7.3       | 5.2       | 4.8       |
| Months Supply of Inventory                      | 6.6       | 7.4      | 5.5       | 8.2       | 7.1       | 4.3       | 3         | 1.9       | 1.5       | 3.3       | 2.3       |