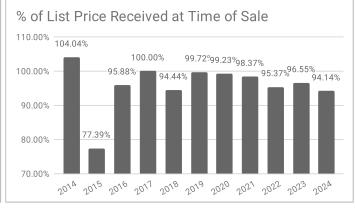

## Monthly Statistics -- Platte County February

| Residential                                     | 2014      | 2015     | 2016      | 2017      | 2018      | 2019      | 2020      | 2021      | 2022      | 2023      | 2024      |
|-------------------------------------------------|-----------|----------|-----------|-----------|-----------|-----------|-----------|-----------|-----------|-----------|-----------|
| Active Listings                                 | 43        | 35       | 29        | 43        | 39        | 30        | 17        | 12        | 11        | 17        |           |
| Sold Listings                                   | 4         | 1        | 3         | 3         | 3         | 4         | 5         | 3         | 6         | 4         | 3         |
| Median Sales Price                              | \$94,250  | \$85,050 | \$212,900 | \$130,000 | \$165,000 | \$159,000 | \$165,000 | \$165,000 | \$136,250 | \$211,500 | \$180,000 |
| Average Sales Price                             | \$101,375 | \$85,050 | \$220,966 | \$152,966 | \$158,666 | \$175,725 | \$146,600 | \$140,466 | \$149,016 | \$209,500 | \$160,000 |
| % of List Price Received at Sale                | 104.04%   | 77.39%   | 95.88%    | 100.00%   | 94.44%    | 99.72%    | 99.23%    | 98.37%    | 95.37%    | 96.55%    | 94.14%    |
| Average Days on Market                          | 102       | 109      | 50        | 204       | 153       | 54        | 39        | 43        | 55        | 113       | 222       |
| Avg # of homes sold per month in last 12 months | 6.5       | 4.75     | 5.25      | 5.25      | 5.5       | 6.9       | 5.75      | 6.3       | 7.3       | 5.2       | 4.8       |
| Months Supply of Inventory                      | 6.6       | 7.4      | 5.5       | 8.2       | 7.1       | 4.3       | 3         | 1.9       | 1.5       | 3.3       | 2.3       |