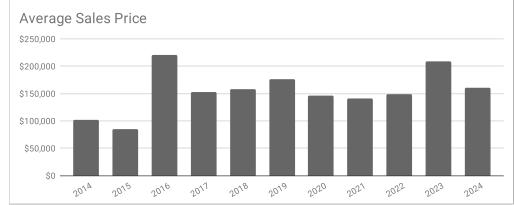

## Monthly Statistics -- Platte County February

| Residential                                     | 2014      | 2015     | 2016      | 2017      | 2018      | 2019      | 2020      | 2021      | 2022      | 2023      | 2024      |
|-------------------------------------------------|-----------|----------|-----------|-----------|-----------|-----------|-----------|-----------|-----------|-----------|-----------|
| Active Listings                                 | 43        | 35       | 29        | 43        | 39        | 30        | 17        | 12        | 11        | 17        |           |
| Sold Listings                                   | 4         | 1        | 3         | 3         | 3         | 4         | 5         | 3         | 6         | 4         | 3         |
| Median Sales Price                              | \$94,250  | \$85,050 | \$212,900 | \$130,000 | \$165,000 | \$159,000 | \$165,000 | \$165,000 | \$136,250 | \$211,500 | \$180,000 |
| Average Sales Price                             | \$101,375 | \$85,050 | \$220,966 | \$152,966 | \$158,666 | \$175,725 | \$146,600 | \$140,466 | \$149,016 | \$209,500 | \$160,000 |
| % of List Price Received at Sale                | 104.04%   | 77.39%   | 95.88%    | 100.00%   | 94.44%    | 99.72%    | 99.23%    | 98.37%    | 95.37%    | 96.55%    | 94.14%    |
| Average Days on Market                          | 102       | 109      | 50        | 204       | 153       | 54        | 39        | 43        | 55        | 113       | 222       |
| Avg # of homes sold per month in last 12 months | 6.5       | 4.75     | 5.25      | 5.25      | 5.5       | 6.9       | 5.75      | 6.3       | 7.3       | 5.2       | 4.8       |
| Months Supply of Inventory                      | 6.6       | 7.4      | 5.5       | 8.2       | 7.1       | 4.3       | 3         | 1.9       | 1.5       | 3.3       | 2.3       |