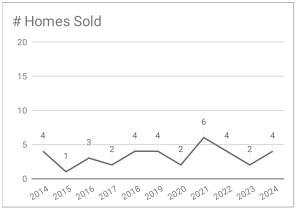

## Monthly Statistics -- Platte County January

| Residential                                     | 2014      | 2015      | 2016      | 2017      | 2018      | 2019      | 2020      | 2021      | 2022      | 2023      | 2024      |
|-------------------------------------------------|-----------|-----------|-----------|-----------|-----------|-----------|-----------|-----------|-----------|-----------|-----------|
| Active Listings                                 | 38        | 35        | 29        | 43        | 38        | 28        | 12        | 17        | 15        | 19        | 18        |
| Sold Listings                                   | 4         | 1         | 3         | 2         | 4         | 4         | 2         | 6         | 4         | 2         | 4         |
| Median Sales Price                              | \$144,567 | \$208,500 | \$200,000 | \$277,500 | \$162,500 | \$148,750 | \$504,000 | \$145,500 | \$144,000 | \$260,500 | \$225,000 |
| Average Sales Price                             | \$169,158 | \$208,500 | \$193,666 | \$277,500 | \$141,250 | \$148,900 | \$504,000 | \$157,483 | \$141,500 | \$260,500 | \$281,375 |
| % of List Price Received at Sale                | 93.09%    | 100.00%   | 95.26%    | 99.12%    | 91.06%    | 102.74%   | 94.74%    | 96.49%    | 94.65%    | 98.60%    | 91.84%    |
| Average Days on Market                          | 134       | 0         | 113       | 113       | 177       | 146       | 164       | 104       | 36        | 88        | 81        |
| Avg # of homes sold per month in last 12 months | 6.33      | 5         | 4.19      | 5.25      | 5.5       | 6.8       | 5.7       | 6.5       | 7.1       | 5.3       | 4.9       |
| Months Supply of Inventory                      | 6         | 7         | 6.9       | 8.2       | 6.9       | 4.1       | 2.1       | 2.6       | 2.1       | 3.6       | 3.7       |