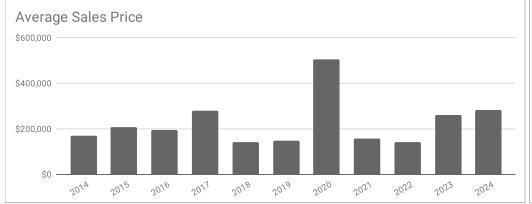

## Monthly Statistics -- Platte County January

| Residential                                     | 2014      | 2015      | 2016      | 2017      | 2018      | 2019      | 2020      | 2021      | 2022      | 2023      | 2024      |
|-------------------------------------------------|-----------|-----------|-----------|-----------|-----------|-----------|-----------|-----------|-----------|-----------|-----------|
| Active Listings                                 | 38        | 35        | 29        | 43        | 38        | 28        | 12        | 17        | 15        | 19        | 18        |
| Sold Listings                                   | 4         | 1         | 3         | 2         | 4         | 4         | 2         | 6         | 4         | 2         | 4         |
| Median Sales Price                              | \$144,567 | \$208,500 | \$200,000 | \$277,500 | \$162,500 | \$148,750 | \$504,000 | \$145,500 | \$144,000 | \$260,500 | \$225,000 |
| Average Sales Price                             | \$169,158 | \$208,500 | \$193,666 | \$277,500 | \$141,250 | \$148,900 | \$504,000 | \$157,483 | \$141,500 | \$260,500 | \$281,375 |
| % of List Price Received at Sale                | 93.09%    | 100.00%   | 95.26%    | 99.12%    | 91.06%    | 102.74%   | 94.74%    | 96.49%    | 94.65%    | 98.60%    | 91.84%    |
| Average Days on Market                          | 134       | 0         | 113       | 113       | 177       | 146       | 164       | 104       | 36        | 88        | 81        |
| Avg # of homes sold per month in last 12 months | 6.33      | 5         | 4.19      | 5.25      | 5.5       | 6.8       | 5.7       | 6.5       | 7.1       | 5.3       | 4.9       |
| Months Supply of Inventory                      | 6         | 7         | 6.9       | 8.2       | 6.9       | 4.1       | 2.1       | 2.6       | 2.1       | 3.6       | 3.7       |