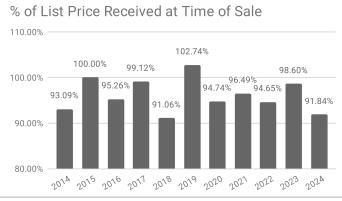

## Monthly Statistics -- Platte County January

| Residential                                     | 2014      | 2015      | 2016      | 2017      | 2018      | 2019      | 2020      | 2021      | 2022      | 2023      | 2024      |
|-------------------------------------------------|-----------|-----------|-----------|-----------|-----------|-----------|-----------|-----------|-----------|-----------|-----------|
| Active Listings                                 | 38        | 35        | 29        | 43        | 38        | 28        | 12        | 17        | 15        | 19        | 18        |
| Sold Listings                                   | 4         | 1         | 3         | 2         | 4         | 4         | 2         | 6         | 4         | 2         | 4         |
| Median Sales Price                              | \$144,567 | \$208,500 | \$200,000 | \$277,500 | \$162,500 | \$148,750 | \$504,000 | \$145,500 | \$144,000 | \$260,500 | \$225,000 |
| Average Sales Price                             | \$169,158 | \$208,500 | \$193,666 | \$277,500 | \$141,250 | \$148,900 | \$504,000 | \$157,483 | \$141,500 | \$260,500 | \$281,375 |
| % of List Price Received at Sale                | 93.09%    | 100.00%   | 95.26%    | 99.12%    | 91.06%    | 102.74%   | 94.74%    | 96.49%    | 94.65%    | 98.60%    | 91.84%    |
| Average Days on Market                          | 134       | 0         | 113       | 113       | 177       | 146       | 164       | 104       | 36        | 88        | 81        |
| Avg # of homes sold per month in last 12 months | 6.33      | 5         | 4.19      | 5.25      | 5.5       | 6.8       | 5.7       | 6.5       | 7.1       | 5.3       | 4.9       |
| Months Supply of Inventory                      | 6         | 7         | 6.9       | 8.2       | 6.9       | 4.1       | 2.1       | 2.6       | 2.1       | 3.6       | 3.7       |