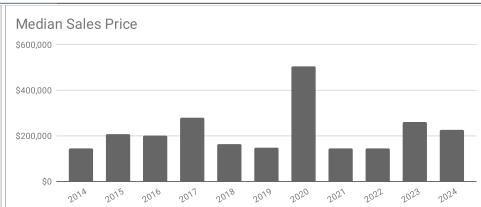

## Monthly Statistics -- Platte County January

| Residential                                     | 2014      | 2015      | 2016      | 2017      | 2018      | 2019      | 2020      | 2021      | 2022      | 2023      | 2024      |
|-------------------------------------------------|-----------|-----------|-----------|-----------|-----------|-----------|-----------|-----------|-----------|-----------|-----------|
| Active Listings                                 | 38        | 35        | 29        | 43        | 38        | 28        | 12        | 17        | 15        | 19        | 18        |
| Sold Listings                                   | 4         | 1         | 3         | 2         | 4         | 4         | 2         | 6         | 4         | 2         | 4         |
| Median Sales Price                              | \$144,567 | \$208,500 | \$200,000 | \$277,500 | \$162,500 | \$148,750 | \$504,000 | \$145,500 | \$144,000 | \$260,500 | \$225,000 |
| Average Sales Price                             | \$169,158 | \$208,500 | \$193,666 | \$277,500 | \$141,250 | \$148,900 | \$504,000 | \$157,483 | \$141,500 | \$260,500 | \$281,375 |
| % of List Price Received at Sale                | 93.09%    | 100.00%   | 95.26%    | 99.12%    | 91.06%    | 102.74%   | 94.74%    | 96.49%    | 94.65%    | 98.60%    | 91.84%    |
| Average Days on Market                          | 134       | 0         | 113       | 113       | 177       | 146       | 164       | 104       | 36        | 88        | 81        |
| Avg # of homes sold per month in last 12 months | 6.33      | 5         | 4.19      | 5.25      | 5.5       | 6.8       | 5.7       | 6.5       | 7.1       | 5.3       | 4.9       |
| Months Supply of Inventory                      | 6         | 7         | 6.9       | 8.2       | 6.9       | 4.1       | 2.1       | 2.6       | 2.1       | 3.6       | 3.7       |