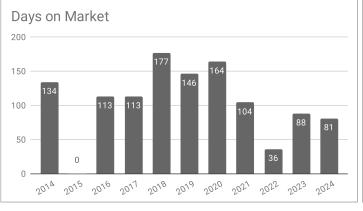

## Monthly Statistics -- Platte County January

| Residential                                     | 2014      | 2015      | 2016      | 2017      | 2018      | 2019      | 2020      | 2021      | 2022      | 2023      | 2024      |
|-------------------------------------------------|-----------|-----------|-----------|-----------|-----------|-----------|-----------|-----------|-----------|-----------|-----------|
| Active Listings                                 | 38        | 35        | 29        | 43        | 38        | 28        | 12        | 17        | 15        | 19        | 18        |
| Sold Listings                                   | 4         | 1         | 3         | 2         | 4         | 4         | 2         | 6         | 4         | 2         | 4         |
| Median Sales Price                              | \$144,567 | \$208,500 | \$200,000 | \$277,500 | \$162,500 | \$148,750 | \$504,000 | \$145,500 | \$144,000 | \$260,500 | \$225,000 |
| Average Sales Price                             | \$169,158 | \$208,500 | \$193,666 | \$277,500 | \$141,250 | \$148,900 | \$504,000 | \$157,483 | \$141,500 | \$260,500 | \$281,375 |
| % of List Price Received at Sale                | 93.09%    | 100.00%   | 95.26%    | 99.12%    | 91.06%    | 102.74%   | 94.74%    | 96.49%    | 94.65%    | 98.60%    | 91.84%    |
| Average Days on Market                          | 134       | 0         | 113       | 113       | 177       | 146       | 164       | 104       | 36        | 88        | 81        |
| Avg # of homes sold per month in last 12 months | 6.33      | 5         | 4.19      | 5.25      | 5.5       | 6.8       | 5.7       | 6.5       | 7.1       | 5.3       | 4.9       |
| Months Supply of Inventory                      | 6         | 7         | 6.9       | 8.2       | 6.9       | 4.1       | 2.1       | 2.6       | 2.1       | 3.6       | 3.7       |