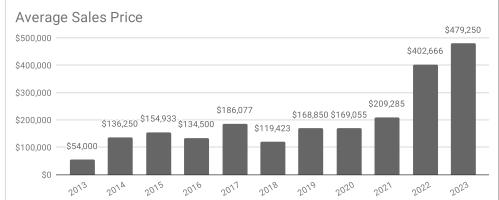

## Monthly Statistics -- Platte County December

| Residential                               | 2013     | 2014      | 2015      | 2016      | 2017      | 2018      | 2019      | 2020      | 2021      | 2022      | 2023      |
|-------------------------------------------|----------|-----------|-----------|-----------|-----------|-----------|-----------|-----------|-----------|-----------|-----------|
| Active Listings                           | 43       | 35        | 33        | 45        | 42        | 27        | 12        | 14        | 16        | 20        | 19        |
| Sold Listings                             | 1        | 4         | 6         | 3         | 9         | 3         | 10        | 9         | 7         | 3         | 2         |
| Median Sales Price                        | \$54,000 | \$150,000 | \$121,600 | \$150,000 | \$148,000 | \$124,000 | \$162,500 | \$179,000 | \$170,000 | \$450,000 | \$479,250 |
| Average Sales Price                       | \$54,000 | \$136,250 | \$154,933 | \$134,500 | \$186,077 | \$119,423 | \$168,850 | \$169,055 | \$209,285 | \$402,666 | \$479,250 |
| % of List Price Received at Sale          | 72.00%   | 93.10%    | 95.66%    | 89.73%    | 93.33%    | 96.67%    | 94.78%    | 97.42%    | 100.05%   | 98.45%    | 96.38%    |
| Average Days on Market                    | 143      | 41        | 44        | 250       | 112       | 94        | 76        | 26        | 20        | 65        | 205       |
| Average # of homes sold in last 12 months | 6.42     | 5.25      | 4.92      | 5.33      | 5.33      | 6.80      | 5.80      | 6.20      | 7.30      | 5.50      | 4.75      |
| Months Supply of Inventory                | 6.7      | 6.67      | 6.71      | 8.44      | 7.88      | 3.95      | 2.06      | 2.3       | 2.2       | 3.6       | 4         |