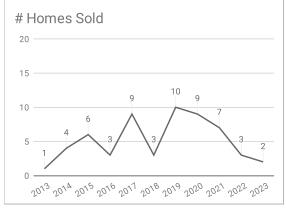

## Monthly Statistics -- Platte County December

| Residential                               | 2013     | 2014      | 2015      | 2016      | 2017      | 2018      | 2019      | 2020      | 2021      | 2022      | 2023      |
|-------------------------------------------|----------|-----------|-----------|-----------|-----------|-----------|-----------|-----------|-----------|-----------|-----------|
| Active Listings                           | 43       | 35        | 33        | 45        | 42        | 27        | 12        | 14        | 16        | 20        | 19        |
| Sold Listings                             | 1        | 4         | 6         | 3         | 9         | 3         | 10        | 9         | 7         | 3         | 2         |
| Median Sales Price                        | \$54,000 | \$150,000 | \$121,600 | \$150,000 | \$148,000 | \$124,000 | \$162,500 | \$179,000 | \$170,000 | \$450,000 | \$479,250 |
| Average Sales Price                       | \$54,000 | \$136,250 | \$154,933 | \$134,500 | \$186,077 | \$119,423 | \$168,850 | \$169,055 | \$209,285 | \$402,666 | \$479,250 |
| % of List Price Received at Sale          | 72.00%   | 93.10%    | 95.66%    | 89.73%    | 93.33%    | 96.67%    | 94.78%    | 97.42%    | 100.05%   | 98.45%    | 96.38%    |
| Average Days on Market                    | 143      | 41        | 44        | 250       | 112       | 94        | 76        | 26        | 20        | 65        | 205       |
| Average # of homes sold in last 12 months | 6.42     | 5.25      | 4.92      | 5.33      | 5.33      | 6.80      | 5.80      | 6.20      | 7.30      | 5.50      | 4.75      |
| Months Supply of Inventory                | 6.7      | 6.67      | 6.71      | 8.44      | 7.88      | 3.95      | 2.06      | 2.3       | 2.2       | 3.6       | 4         |