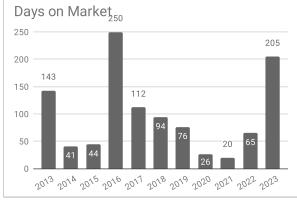

## Monthly Statistics -- Platte County December

| Residential                               | 2013     | 2014      | 2015      | 2016      | 2017      | 2018      | 2019      | 2020      | 2021      | 2022      | 2023      |
|-------------------------------------------|----------|-----------|-----------|-----------|-----------|-----------|-----------|-----------|-----------|-----------|-----------|
| Active Listings                           | 43       | 35        | 33        | 45        | 42        | 27        | 12        | 14        | 16        | 20        | 19        |
| Sold Listings                             | 1        | 4         | 6         | 3         | 9         | 3         | 10        | 9         | 7         | 3         | 2         |
| Median Sales Price                        | \$54,000 | \$150,000 | \$121,600 | \$150,000 | \$148,000 | \$124,000 | \$162,500 | \$179,000 | \$170,000 | \$450,000 | \$479,250 |
| Average Sales Price                       | \$54,000 | \$136,250 | \$154,933 | \$134,500 | \$186,077 | \$119,423 | \$168,850 | \$169,055 | \$209,285 | \$402,666 | \$479,250 |
| % of List Price Received at Sale          | 72.00%   | 93.10%    | 95.66%    | 89.73%    | 93.33%    | 96.67%    | 94.78%    | 97.42%    | 100.05%   | 98.45%    | 96.38%    |
| Average Days on Market                    | 143      | 41        | 44        | 250       | 112       | 94        | 76        | 26        | 20        | 65        | 205       |
| Average # of homes sold in last 12 months | 6.42     | 5.25      | 4.92      | 5.33      | 5.33      | 6.80      | 5.80      | 6.20      | 7.30      | 5.50      | 4.75      |
| Months Supply of Inventory                | 6.7      | 6.67      | 6.71      | 8.44      | 7.88      | 3.95      | 2.06      | 2.3       | 2.2       | 3.6       | 4         |