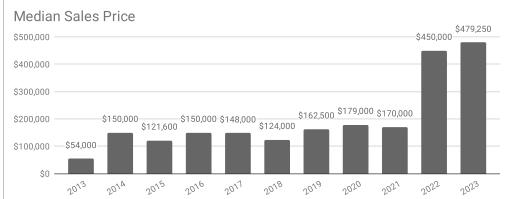

## Monthly Statistics -- Platte County December

| Residential                               | 2013     | 2014      | 2015      | 2016      | 2017      | 2018      | 2019      | 2020      | 2021      | 2022      | 2023      |
|-------------------------------------------|----------|-----------|-----------|-----------|-----------|-----------|-----------|-----------|-----------|-----------|-----------|
| Active Listings                           | 43       | 35        | 33        | 45        | 42        | 27        | 12        | 14        | 16        | 20        | 19        |
| Sold Listings                             | 1        | 4         | 6         | 3         | 9         | 3         | 10        | 9         | 7         | 3         | 2         |
| Median Sales Price                        | \$54,000 | \$150,000 | \$121,600 | \$150,000 | \$148,000 | \$124,000 | \$162,500 | \$179,000 | \$170,000 | \$450,000 | \$479,250 |
| Average Sales Price                       | \$54,000 | \$136,250 | \$154,933 | \$134,500 | \$186,077 | \$119,423 | \$168,850 | \$169,055 | \$209,285 | \$402,666 | \$479,250 |
| % of List Price Received at Sale          | 72.00%   | 93.10%    | 95.66%    | 89.73%    | 93.33%    | 96.67%    | 94.78%    | 97.42%    | 100.05%   | 98.45%    | 96.38%    |
| Average Days on Market                    | 143      | 41        | 44        | 250       | 112       | 94        | 76        | 26        | 20        | 65        | 205       |
| Average # of homes sold in last 12 months | 6.42     | 5.25      | 4.92      | 5.33      | 5.33      | 6.80      | 5.80      | 6.20      | 7.30      | 5.50      | 4.75      |
| Months Supply of Inventory                | 6.7      | 6.67      | 6.71      | 8.44      | 7.88      | 3.95      | 2.06      | 2.3       | 2.2       | 3.6       | 4         |