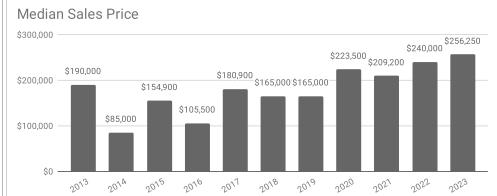

## Monthly Statistics -- Platte County November

| Residential                               | 2013      | 2014      | 2015      | 2016      | 2017      | 2018      | 2019      | 2020      | 2021      | 2022      | 2023      |
|-------------------------------------------|-----------|-----------|-----------|-----------|-----------|-----------|-----------|-----------|-----------|-----------|-----------|
| Active Listings                           | 45        | 36        | 29        | 48        | 41        | 32        | 19        | 16        | 14        | 25        | 23        |
| Sold Listings                             | 9         | 3         | 7         | 12        | 5         | 3         | 3         | 5         | 12        | 8         | 4         |
| Median Sales Price                        | \$190,000 | \$85,000  | \$154,900 | \$105,500 | \$180,900 | \$165,000 | \$165,000 | \$223,500 | \$209,200 | \$240,000 | \$256,250 |
| Average Sales Price                       | \$193,333 | \$112,300 | \$153,414 | \$130,575 | \$213,760 | \$168,333 | \$175,666 | \$222,280 | \$241,566 | \$329,062 | \$261,125 |
| % of List Price Received at Sale          | 96.99%    | 89.62%    | 93.60%    | 95.35%    | 95.20%    | 98.16%    | 98.50%    | 102.29%   | 97.28%    | 98.32%    | 99.72%    |
| Average Days on Market                    | 116       | 46        | 135       | 66        | 152       | 140       | 144       | 30        | 35        | 53        | 31        |
| Average # of homes sold in last 12 months | 6.5       | 5         | 4.75      | 5.33      | 4.83      | 7.33      | 5.25      | 6.25      | 7.40      | 5.83      | 4.83      |
| Months Supply of Inventory                | 7.09      | 7.2       | 6.11      | 9         | 8.48      | 4.36      | 3.62      | 2.6       | 1.9       | 4.3       | 4.8       |