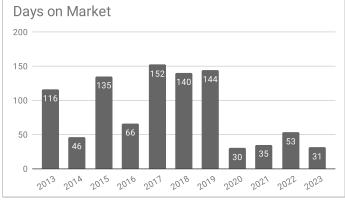

## Monthly Statistics -- Platte County November

| Residential                               | 2013      | 2014      | 2015      | 2016      | 2017      | 2018      | 2019      | 2020      | 2021      | 2022      | 2023      |
|-------------------------------------------|-----------|-----------|-----------|-----------|-----------|-----------|-----------|-----------|-----------|-----------|-----------|
| Active Listings                           | 45        | 36        | 29        | 48        | 41        | 32        | 19        | 16        | 14        | 25        | 23        |
| Sold Listings                             | 9         | 3         | 7         | 12        | 5         | 3         | 3         | 5         | 12        | 8         | 4         |
| Median Sales Price                        | \$190,000 | \$85,000  | \$154,900 | \$105,500 | \$180,900 | \$165,000 | \$165,000 | \$223,500 | \$209,200 | \$240,000 | \$256,250 |
| Average Sales Price                       | \$193,333 | \$112,300 | \$153,414 | \$130,575 | \$213,760 | \$168,333 | \$175,666 | \$222,280 | \$241,566 | \$329,062 | \$261,125 |
| % of List Price Received at Sale          | 96.99%    | 89.62%    | 93.60%    | 95.35%    | 95.20%    | 98.16%    | 98.50%    | 102.29%   | 97.28%    | 98.32%    | 99.72%    |
| Average Days on Market                    | 116       | 46        | 135       | 66        | 152       | 140       | 144       | 30        | 35        | 53        | 31        |
| Average # of homes sold in last 12 months | 6.5       | 5         | 4.75      | 5.33      | 4.83      | 7.33      | 5.25      | 6.25      | 7.40      | 5.83      | 4.83      |
| Months Supply of Inventory                | 7.09      | 7.2       | 6.11      | 9         | 8.48      | 4.36      | 3.62      | 2.6       | 1.9       | 4.3       | 4.8       |