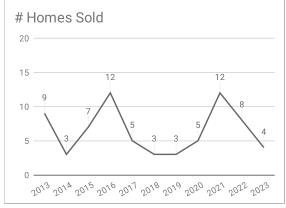

## Monthly Statistics -- Platte County November

| Residential                               | 2013      | 2014      | 2015      | 2016      | 2017      | 2018      | 2019      | 2020      | 2021      | 2022      | 2023      |
|-------------------------------------------|-----------|-----------|-----------|-----------|-----------|-----------|-----------|-----------|-----------|-----------|-----------|
| Active Listings                           | 45        | 36        | 29        | 48        | 41        | 32        | 19        | 16        | 14        | 25        | 23        |
| Sold Listings                             | 9         | 3         | 7         | 12        | 5         | 3         | 3         | 5         | 12        | 8         | 4         |
| Median Sales Price                        | \$190,000 | \$85,000  | \$154,900 | \$105,500 | \$180,900 | \$165,000 | \$165,000 | \$223,500 | \$209,200 | \$240,000 | \$256,250 |
| Average Sales Price                       | \$193,333 | \$112,300 | \$153,414 | \$130,575 | \$213,760 | \$168,333 | \$175,666 | \$222,280 | \$241,566 | \$329,062 | \$261,125 |
| % of List Price Received at Sale          | 96.99%    | 89.62%    | 93.60%    | 95.35%    | 95.20%    | 98.16%    | 98.50%    | 102.29%   | 97.28%    | 98.32%    | 99.72%    |
| Average Days on Market                    | 116       | 46        | 135       | 66        | 152       | 140       | 144       | 30        | 35        | 53        | 31        |
| Average # of homes sold in last 12 months | 6.5       | 5         | 4.75      | 5.33      | 4.83      | 7.33      | 5.25      | 6.25      | 7.40      | 5.83      | 4.83      |
| Months Supply of Inventory                | 7.09      | 7.2       | 6.11      | 9         | 8.48      | 4.36      | 3.62      | 2.6       | 1.9       | 4.3       | 4.8       |