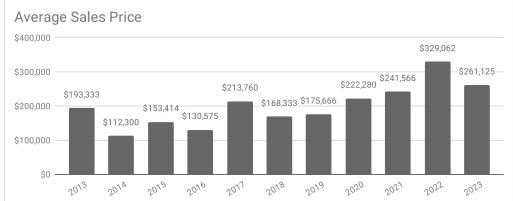

## Monthly Statistics -- Platte County November

| Residential                               | 2013      | 2014      | 2015      | 2016      | 2017      | 2018      | 2019      | 2020      | 2021      | 2022      | 2023      |
|-------------------------------------------|-----------|-----------|-----------|-----------|-----------|-----------|-----------|-----------|-----------|-----------|-----------|
| Active Listings                           | 45        | 36        | 29        | 48        | 41        | 32        | 19        | 16        | 14        | 25        | 23        |
| Sold Listings                             | 9         | 3         | 7         | 12        | 5         | 3         | 3         | 5         | 12        | 8         | 4         |
| Median Sales Price                        | \$190,000 | \$85,000  | \$154,900 | \$105,500 | \$180,900 | \$165,000 | \$165,000 | \$223,500 | \$209,200 | \$240,000 | \$256,250 |
| Average Sales Price                       | \$193,333 | \$112,300 | \$153,414 | \$130,575 | \$213,760 | \$168,333 | \$175,666 | \$222,280 | \$241,566 | \$329,062 | \$261,125 |
| % of List Price Received at Sale          | 96.99%    | 89.62%    | 93.60%    | 95.35%    | 95.20%    | 98.16%    | 98.50%    | 102.29%   | 97.28%    | 98.32%    | 99.72%    |
| Average Days on Market                    | 116       | 46        | 135       | 66        | 152       | 140       | 144       | 30        | 35        | 53        | 31        |
| Average # of homes sold in last 12 months | 6.5       | 5         | 4.75      | 5.33      | 4.83      | 7.33      | 5.25      | 6.25      | 7.40      | 5.83      | 4.83      |
| Months Supply of Inventory                | 7.09      | 7.2       | 6.11      | 9         | 8.48      | 4.36      | 3.62      | 2.6       | 1.9       | 4.3       | 4.8       |