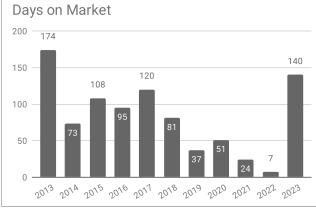

## Monthly Statistics -- Platte County October

| Residential                               | 2013      | 2014      | 2015      | 2016      | 2017      | 2018      | 2019      | 2020      | 2021      | 2022      | 2023      |
|-------------------------------------------|-----------|-----------|-----------|-----------|-----------|-----------|-----------|-----------|-----------|-----------|-----------|
| Active Listings                           | 50        | 39        | n/a       | 49        | 43        | 33        | 20        | 12        | 14        | 25        | 29        |
| Sold Listings                             | 9         | 7         | 9         | 6         | 5         | 9         | 8         | 6         | 11        | 2         | 3         |
| Median Sales Price                        | \$120,000 | \$165,000 | \$152,500 | \$177,700 | \$157,900 | \$165,000 | \$197,250 | \$193,750 | \$207,900 | \$290,000 | \$60,000  |
| Average Sales Price                       | \$133,600 | \$147,300 | \$151,655 | \$183,383 | \$173,180 | \$155,666 | \$188,187 | \$200,000 | \$349,709 | \$290,000 | \$163,000 |
| % of List Price Received at Sale          | 94.14%    | 99.27%    | 96.55%    | 97.44%    | 97.10%    | 106.37%   | 97.14%    | 100.61%   | 96.91%    | 97.48%    | 96.83%    |
| Average Days on Market                    | 174       | 73        | 108       | 95        | 120       | 81        | 37        | 51        | 24        | 7         | 140       |
| Average # of homes sold in last 12 months | 6.08      | 5.5       | 4.42      | 5.17      | 5.42      | 7.5       | 5.25      | 6.1       | 6.8       | 6.17      | 5.17      |
| Months Supply of Inventory                | 8.22      | 7.09      | 0         | 9.48      | 7.94      | 4.4       | 3 81      | 2         | 2         | 4 1       | 5.6       |