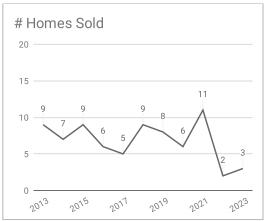

## Monthly Statistics -- Platte County October

| Residential                               | 2013      | 2014      | 2015      | 2016      | 2017      | 2018      | 2019      | 2020      | 2021      | 2022      | 2023      |
|-------------------------------------------|-----------|-----------|-----------|-----------|-----------|-----------|-----------|-----------|-----------|-----------|-----------|
| Active Listings                           | 50        | 39        | n/a       | 49        | 43        | 33        | 20        | 12        | 14        | 25        | 29        |
| Sold Listings                             | 9         | 7         | 9         | 6         | 5         | 9         | 8         | 6         | 11        | 2         | 3         |
| Median Sales Price                        | \$120,000 | \$165,000 | \$152,500 | \$177,700 | \$157,900 | \$165,000 | \$197,250 | \$193,750 | \$207,900 | \$290,000 | \$60,000  |
| Average Sales Price                       | \$133,600 | \$147,300 | \$151,655 | \$183,383 | \$173,180 | \$155,666 | \$188,187 | \$200,000 | \$349,709 | \$290,000 | \$163,000 |
| % of List Price Received at Sale          | 94.14%    | 99.27%    | 96.55%    | 97.44%    | 97.10%    | 106.37%   | 97.14%    | 100.61%   | 96.91%    | 97.48%    | 96.83%    |
| Average Days on Market                    | 174       | 73        | 108       | 95        | 120       | 81        | 37        | 51        | 24        | 7         | 140       |
| Average # of homes sold in last 12 months | 6.08      | 5.5       | 4.42      | 5.17      | 5.42      | 7.5       | 5.25      | 6.1       | 6.8       | 6.17      | 5.17      |
| Months Supply of Inventory                | 8.22      | 7.09      | 0         | 9.48      | 7.94      | 4.4       | 3 81      | 2         | 2         | 4 1       | 5.6       |