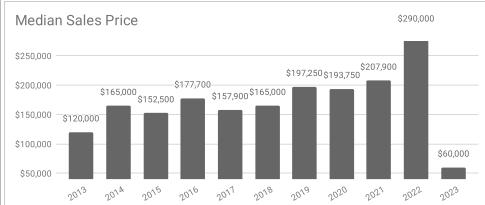

## Monthly Statistics -- Platte County October

| Residential                               | 2013      | 2014      | 2015      | 2016      | 2017      | 2018      | 2019      | 2020      | 2021      | 2022      | 2023      |
|-------------------------------------------|-----------|-----------|-----------|-----------|-----------|-----------|-----------|-----------|-----------|-----------|-----------|
| Active Listings                           | 50        | 39        | n/a       | 49        | 43        | 33        | 20        | 12        | 14        | 25        | 29        |
| Sold Listings                             | 9         | 7         | 9         | 6         | 5         | 9         | 8         | 6         | 11        | 2         | 3         |
| Median Sales Price                        | \$120,000 | \$165,000 | \$152,500 | \$177,700 | \$157,900 | \$165,000 | \$197,250 | \$193,750 | \$207,900 | \$290,000 | \$60,000  |
| Average Sales Price                       | \$133,600 | \$147,300 | \$151,655 | \$183,383 | \$173,180 | \$155,666 | \$188,187 | \$200,000 | \$349,709 | \$290,000 | \$163,000 |
| % of List Price Received at Sale          | 94.14%    | 99.27%    | 96.55%    | 97.44%    | 97.10%    | 106.37%   | 97.14%    | 100.61%   | 96.91%    | 97.48%    | 96.83%    |
| Average Days on Market                    | 174       | 73        | 108       | 95        | 120       | 81        | 37        | 51        | 24        | 7         | 140       |
| Average # of homes sold in last 12 months | 6.08      | 5.5       | 4.42      | 5.17      | 5.42      | 7.5       | 5.25      | 6.1       | 6.8       | 6.17      | 5.17      |
| Months Supply of Inventory                | 8.22      | 7.09      | 0         | 9.48      | 7.94      | 4.4       | 3 81      | 2         | 2         | 4 1       | 5.6       |