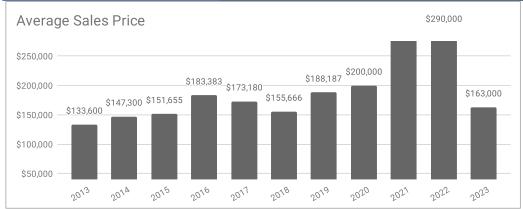

## Monthly Statistics -- Platte County October

| Residential                               | 2013      | 2014      | 2015      | 2016      | 2017      | 2018      | 2019      | 2020      | 2021      | 2022      | 2023      |
|-------------------------------------------|-----------|-----------|-----------|-----------|-----------|-----------|-----------|-----------|-----------|-----------|-----------|
| Active Listings                           | 50        | 39        | n/a       | 49        | 43        | 33        | 20        | 12        | 14        | 25        | 29        |
| Sold Listings                             | 9         | 7         | 9         | 6         | 5         | 9         | 8         | 6         | 11        | 2         | 3         |
| Median Sales Price                        | \$120,000 | \$165,000 | \$152,500 | \$177,700 | \$157,900 | \$165,000 | \$197,250 | \$193,750 | \$207,900 | \$290,000 | \$60,000  |
| Average Sales Price                       | \$133,600 | \$147,300 | \$151,655 | \$183,383 | \$173,180 | \$155,666 | \$188,187 | \$200,000 | \$349,709 | \$290,000 | \$163,000 |
| % of List Price Received at Sale          | 94.14%    | 99.27%    | 96.55%    | 97.44%    | 97.10%    | 106.37%   | 97.14%    | 100.61%   | 96.91%    | 97.48%    | 96.83%    |
| Average Days on Market                    | 174       | 73        | 108       | 95        | 120       | 81        | 37        | 51        | 24        | 7         | 140       |
| Average # of homes sold in last 12 months | 6.08      | 5.5       | 4.42      | 5.17      | 5.42      | 7.5       | 5.25      | 6.1       | 6.8       | 6.17      | 5.17      |
| Months Supply of Inventory                | 8.22      | 7.09      | 0         | 9.48      | 7.94      | 4.4       | 3 81      | 2         | 2         | 4 1       | 5.6       |