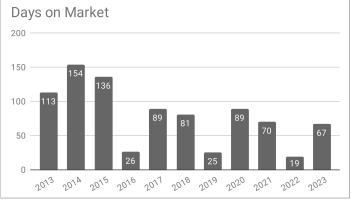

## Monthly Statistics -- Platte County August

| Residential                               | 2013      | 2014      | 2015      | 2016      | 2017      | 2018      | 2019      | 2020      | 2021      | 2022      | 2023      |
|-------------------------------------------|-----------|-----------|-----------|-----------|-----------|-----------|-----------|-----------|-----------|-----------|-----------|
| Active Listings                           | 60        | 41        | 37        | 51        | 45        | 33        | 31        | 14        | 17        | 29        | 27        |
| Sold Listings                             | 8         | 9         | 5         | 5         | 8         | 10        | 5         | 10        | 1         | 11        | 7         |
| Median Sales Price                        | \$160,083 | \$115,000 | \$87,000  | \$142,000 | \$200,450 | \$178,500 | \$184,000 | \$175,000 | \$425,000 | \$220,000 | \$200,000 |
| Average Sales Price                       | \$178,333 | \$124,166 | \$126,959 | \$146,800 | \$203,112 | \$177,500 | \$188,600 | \$154,902 | \$425,000 | \$233,263 | \$223,957 |
| % of List Price Received at Sale          | 104.43%   | 91.72%    | 99.43%    | 98.82%    | 90.54%    | 96.68%    | 98.49%    | 103.37%   | 100.00%   | 97.31%    | 98.97%    |
| Average Days on Market                    | 113       | 154       | 136       | 26        | 89        | 81        | 25        | 89        | 70        | 19        | 67        |
| Average # of homes sold in last 12 months | 6.33      | 5.42      | 4.33      | 5.58      | 5.58      | 6.17      | 6         | 6.2       | 6.5       | 7.08      | 4.83      |
| Months Supply of Inventory                | 9.47      | 7.57      | 8.54      | 9.13      | 8.06      | 5.35      | 5.2       | 2.3       | 2.6       | 4.1       | 5.6       |