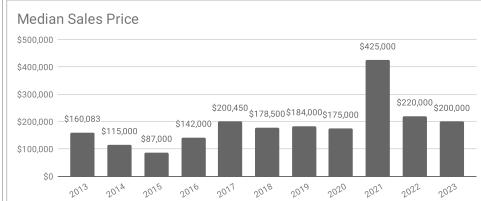

## Monthly Statistics -- Platte County August

| Residential                               | 2013      | 2014      | 2015      | 2016      | 2017      | 2018      | 2019      | 2020      | 2021      | 2022      | 2023      |
|-------------------------------------------|-----------|-----------|-----------|-----------|-----------|-----------|-----------|-----------|-----------|-----------|-----------|
| Active Listings                           | 60        | 41        | 37        | 51        | 45        | 33        | 31        | 14        | 17        | 29        | 27        |
| Sold Listings                             | 8         | 9         | 5         | 5         | 8         | 10        | 5         | 10        | 1         | 11        | 7         |
| Median Sales Price                        | \$160,083 | \$115,000 | \$87,000  | \$142,000 | \$200,450 | \$178,500 | \$184,000 | \$175,000 | \$425,000 | \$220,000 | \$200,000 |
| Average Sales Price                       | \$178,333 | \$124,166 | \$126,959 | \$146,800 | \$203,112 | \$177,500 | \$188,600 | \$154,902 | \$425,000 | \$233,263 | \$223,957 |
| % of List Price Received at Sale          | 104.43%   | 91.72%    | 99.43%    | 98.82%    | 90.54%    | 96.68%    | 98.49%    | 103.37%   | 100.00%   | 97.31%    | 98.97%    |
| Average Days on Market                    | 113       | 154       | 136       | 26        | 89        | 81        | 25        | 89        | 70        | 19        | 67        |
| Average # of homes sold in last 12 months | 6.33      | 5.42      | 4.33      | 5.58      | 5.58      | 6.17      | 6         | 6.2       | 6.5       | 7.08      | 4.83      |
| Months Supply of Inventory                | 9.47      | 7.57      | 8.54      | 9.13      | 8.06      | 5.35      | 5.2       | 2.3       | 2.6       | 4.1       | 5.6       |