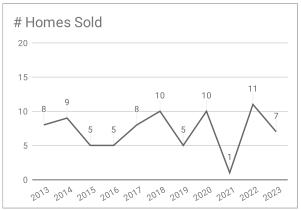

## Monthly Statistics -- Platte County August

| Residential                               | 2013      | 2014      | 2015      | 2016      | 2017      | 2018      | 2019      | 2020      | 2021      | 2022      | 2023      |
|-------------------------------------------|-----------|-----------|-----------|-----------|-----------|-----------|-----------|-----------|-----------|-----------|-----------|
| Active Listings                           | 60        | 41        | 37        | 51        | 45        | 33        | 31        | 14        | 17        | 29        | 27        |
| Sold Listings                             | 8         | 9         | 5         | 5         | 8         | 10        | 5         | 10        | 1         | 11        | 7         |
| Median Sales Price                        | \$160,083 | \$115,000 | \$87,000  | \$142,000 | \$200,450 | \$178,500 | \$184,000 | \$175,000 | \$425,000 | \$220,000 | \$200,000 |
| Average Sales Price                       | \$178,333 | \$124,166 | \$126,959 | \$146,800 | \$203,112 | \$177,500 | \$188,600 | \$154,902 | \$425,000 | \$233,263 | \$223,957 |
| % of List Price Received at Sale          | 104.43%   | 91.72%    | 99.43%    | 98.82%    | 90.54%    | 96.68%    | 98.49%    | 103.37%   | 100.00%   | 97.31%    | 98.97%    |
| Average Days on Market                    | 113       | 154       | 136       | 26        | 89        | 81        | 25        | 89        | 70        | 19        | 67        |
| Average # of homes sold in last 12 months | 6.33      | 5.42      | 4.33      | 5.58      | 5.58      | 6.17      | 6         | 6.2       | 6.5       | 7.08      | 4.83      |
| Months Supply of Inventory                | 9.47      | 7.57      | 8.54      | 9.13      | 8.06      | 5.35      | 5.2       | 2.3       | 2.6       | 4.1       | 5.6       |