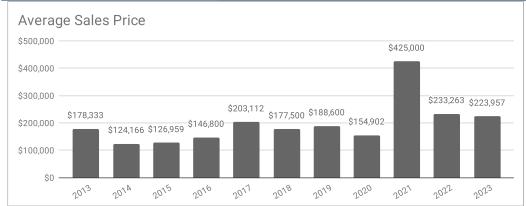

## Monthly Statistics -- Platte County August

| Residential                               | 2013      | 2014      | 2015      | 2016      | 2017      | 2018      | 2019      | 2020      | 2021      | 2022      | 2023      |
|-------------------------------------------|-----------|-----------|-----------|-----------|-----------|-----------|-----------|-----------|-----------|-----------|-----------|
| Active Listings                           | 60        | 41        | 37        | 51        | 45        | 33        | 31        | 14        | 17        | 29        | 27        |
| Sold Listings                             | 8         | 9         | 5         | 5         | 8         | 10        | 5         | 10        | 1         | 11        | 7         |
| Median Sales Price                        | \$160,083 | \$115,000 | \$87,000  | \$142,000 | \$200,450 | \$178,500 | \$184,000 | \$175,000 | \$425,000 | \$220,000 | \$200,000 |
| Average Sales Price                       | \$178,333 | \$124,166 | \$126,959 | \$146,800 | \$203,112 | \$177,500 | \$188,600 | \$154,902 | \$425,000 | \$233,263 | \$223,957 |
| % of List Price Received at Sale          | 104.43%   | 91.72%    | 99.43%    | 98.82%    | 90.54%    | 96.68%    | 98.49%    | 103.37%   | 100.00%   | 97.31%    | 98.97%    |
| Average Days on Market                    | 113       | 154       | 136       | 26        | 89        | 81        | 25        | 89        | 70        | 19        | 67        |
| Average # of homes sold in last 12 months | 6.33      | 5.42      | 4.33      | 5.58      | 5.58      | 6.17      | 6         | 6.2       | 6.5       | 7.08      | 4.83      |
| Months Supply of Inventory                | 9.47      | 7.57      | 8.54      | 9.13      | 8.06      | 5.35      | 5.2       | 2.3       | 2.6       | 4.1       | 5.6       |