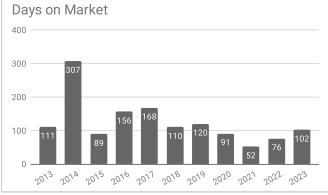

## Monthly Statistics -- Platte County March

| Residential                               | 2013      | 2014      | 2015      | 2016      | 2017      | 2018      | 2019      | 2020      | 2021     | 2022      | 2023      |
|-------------------------------------------|-----------|-----------|-----------|-----------|-----------|-----------|-----------|-----------|----------|-----------|-----------|
| Active Listings                           | 55        | 45        | 34        | 41        | 28        | 33        | 29        | 21        | 14       | 17        | 16        |
| Sold Listings                             | 6         | 7         | 3         | 5         | 7         | 7         | 8         | 7         | 6        | 5         | 8         |
| Median Sales Price                        | \$124,000 | \$142,000 | \$109,000 | \$215,000 | \$165,000 | \$138,500 | \$83,250  | \$123,000 | \$74,000 | \$165,000 | \$195,000 |
| Average Sales Price                       | \$134,250 | \$163,822 | \$129,233 | \$220,800 | \$145,800 | \$153,271 | \$105,687 | \$125,657 | \$91,916 | \$172,580 | \$243,437 |
| % of List Price Received at Sale          | 96.19%    | 93.19%    | 94.12%    | 95.68%    | 95.04%    | 97.55%    | 94.01%    | 98.28%    | 108.25%  | 96.21%    | 90.81%    |
| Average Days on Market                    | 111       | 307       | 89        | 156       | 168       | 110       | 120       | 91        | 52       | 76        | 102       |
| Average # of homes sold in last 12 months | 5.42      | 6.58      | 4.42      | 5.42      | 5.42      | 5.5       | 7         | 5.7       | 6.3      | 7.3       | 5.4       |
| Months Supply of Inventory                | 10.2      | 6.8       | 7.7       | 7.6       | 5.2       | 6         | 4.1       | 3.7       | 2.2      | 2.3       | 3         |