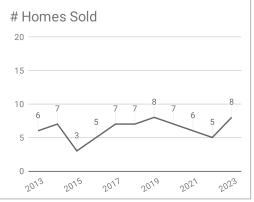

## Monthly Statistics -- Platte County March

| Residential                               | 2013      | 2014      | 2015      | 2016      | 2017      | 2018      | 2019      | 2020      | 2021     | 2022      | 2023      |
|-------------------------------------------|-----------|-----------|-----------|-----------|-----------|-----------|-----------|-----------|----------|-----------|-----------|
| Active Listings                           | 55        | 45        | 34        | 41        | 28        | 33        | 29        | 21        | 14       | 17        | 16        |
| Sold Listings                             | 6         | 7         | 3         | 5         | 7         | 7         | 8         | 7         | 6        | 5         | 8         |
| Median Sales Price                        | \$124,000 | \$142,000 | \$109,000 | \$215,000 | \$165,000 | \$138,500 | \$83,250  | \$123,000 | \$74,000 | \$165,000 | \$195,000 |
| Average Sales Price                       | \$134,250 | \$163,822 | \$129,233 | \$220,800 | \$145,800 | \$153,271 | \$105,687 | \$125,657 | \$91,916 | \$172,580 | \$243,437 |
| % of List Price Received at Sale          | 96.19%    | 93.19%    | 94.12%    | 95.68%    | 95.04%    | 97.55%    | 94.01%    | 98.28%    | 108.25%  | 96.21%    | 90.81%    |
| Average Days on Market                    | 111       | 307       | 89        | 156       | 168       | 110       | 120       | 91        | 52       | 76        | 102       |
| Average # of homes sold in last 12 months | 5.42      | 6.58      | 4.42      | 5.42      | 5.42      | 5.5       | 7         | 5.7       | 6.3      | 7.3       | 5.4       |
| Months Supply of Inventory                | 10.2      | 6.8       | 7.7       | 7.6       | 5.2       | 6         | 4.1       | 3.7       | 2.2      | 2.3       | 3         |