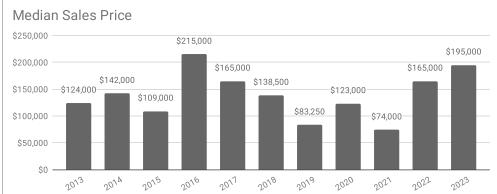

## Monthly Statistics -- Platte County March

| Residential                               | 2013      | 2014      | 2015      | 2016      | 2017      | 2018      | 2019      | 2020      | 2021     | 2022      | 2023      |
|-------------------------------------------|-----------|-----------|-----------|-----------|-----------|-----------|-----------|-----------|----------|-----------|-----------|
| Active Listings                           | 55        | 45        | 34        | 41        | 28        | 33        | 29        | 21        | 14       | 17        | 16        |
| Sold Listings                             | 6         | 7         | 3         | 5         | 7         | 7         | 8         | 7         | 6        | 5         | 8         |
| Median Sales Price                        | \$124,000 | \$142,000 | \$109,000 | \$215,000 | \$165,000 | \$138,500 | \$83,250  | \$123,000 | \$74,000 | \$165,000 | \$195,000 |
| Average Sales Price                       | \$134,250 | \$163,822 | \$129,233 | \$220,800 | \$145,800 | \$153,271 | \$105,687 | \$125,657 | \$91,916 | \$172,580 | \$243,437 |
| % of List Price Received at Sale          | 96.19%    | 93.19%    | 94.12%    | 95.68%    | 95.04%    | 97.55%    | 94.01%    | 98.28%    | 108.25%  | 96.21%    | 90.81%    |
| Average Days on Market                    | 111       | 307       | 89        | 156       | 168       | 110       | 120       | 91        | 52       | 76        | 102       |
| Average # of homes sold in last 12 months | 5.42      | 6.58      | 4.42      | 5.42      | 5.42      | 5.5       | 7         | 5.7       | 6.3      | 7.3       | 5.4       |
| Months Supply of Inventory                | 10.2      | 6.8       | 7.7       | 7.6       | 5.2       | 6         | 4.1       | 3.7       | 2.2      | 2.3       | 3         |