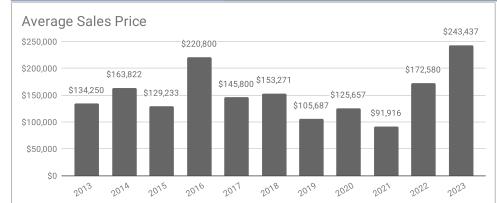

## Monthly Statistics -- Platte County March

| Residential                               | 2013      | 2014      | 2015      | 2016      | 2017      | 2018      | 2019      | 2020      | 2021     | 2022      | 2023      |
|-------------------------------------------|-----------|-----------|-----------|-----------|-----------|-----------|-----------|-----------|----------|-----------|-----------|
| Active Listings                           | 55        | 45        | 34        | 41        | 28        | 33        | 29        | 21        | 14       | 17        | 16        |
| Sold Listings                             | 6         | 7         | 3         | 5         | 7         | 7         | 8         | 7         | 6        | 5         | 8         |
| Median Sales Price                        | \$124,000 | \$142,000 | \$109,000 | \$215,000 | \$165,000 | \$138,500 | \$83,250  | \$123,000 | \$74,000 | \$165,000 | \$195,000 |
| Average Sales Price                       | \$134,250 | \$163,822 | \$129,233 | \$220,800 | \$145,800 | \$153,271 | \$105,687 | \$125,657 | \$91,916 | \$172,580 | \$243,437 |
| % of List Price Received at Sale          | 96.19%    | 93.19%    | 94.12%    | 95.68%    | 95.04%    | 97.55%    | 94.01%    | 98.28%    | 108.25%  | 96.21%    | 90.81%    |
| Average Days on Market                    | 111       | 307       | 89        | 156       | 168       | 110       | 120       | 91        | 52       | 76        | 102       |
| Average # of homes sold in last 12 months | 5.42      | 6.58      | 4.42      | 5.42      | 5.42      | 5.5       | 7         | 5.7       | 6.3      | 7.3       | 5.4       |
| Months Supply of Inventory                | 10.2      | 6.8       | 7.7       | 7.6       | 5.2       | 6         | 4.1       | 3.7       | 2.2      | 2.3       | 3         |