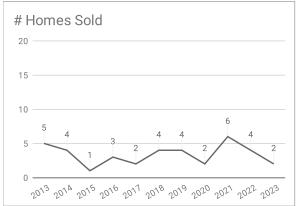

## Monthly Statistics -- Platte County January

| Residential                               | 2013      | 2014      | 2015      | 2016      | 2017      | 2018      | 2019      | 2020      | 2021      | 2022      | 2023      |
|-------------------------------------------|-----------|-----------|-----------|-----------|-----------|-----------|-----------|-----------|-----------|-----------|-----------|
| Active Listings                           | 53        | 38        | 35        | 29        | 43        | 38        | 28        | 12        | 17        | 15        | 19        |
| Sold Listings                             | 5         | 4         | 1         | 3         | 2         | 4         | 4         | 2         | 6         | 4         | 2         |
| Median Sales Price                        | \$178,000 | \$144,567 | \$208,500 | \$200,000 | \$277,500 | \$162,500 | \$148,750 | \$504,000 | \$145,500 | \$144,000 | \$260,500 |
| Average Sales Price                       | \$205,780 | \$169,158 | \$208,500 | \$193,666 | \$277,500 | \$141,250 | \$148,900 | \$504,000 | \$157,483 | \$141,500 | \$260,500 |
| % of List Price Received at Sale          | 96.07%    | 93.09%    | 100.00%   | 95.26%    | 99.12%    | 91.06%    | 102.74%   | 94.74%    | 96.49%    | 94.65%    | 98.60%    |
| Average Days on Market                    | 167       | 134       | 0         | 113       | 113       | 177       | 146       | 164       | 104       | 36        | 88        |
| Average # of homes sold in last 12 months | 5.33      | 6.33      | 5         | 4.19      | 5.25      | 5.5       | 6.8       | 5.7       | 6.5       | 7.1       | 5.3       |
| Months Supply of Inventory                | 9.9       | 6         | 7         | 6.9       | 8.2       | 6.9       | 4.1       | 2.1       | 2.6       | 2.1       | 3.6       |