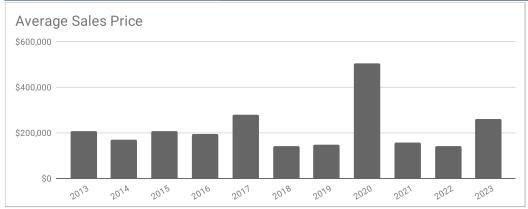

## Monthly Statistics -- Platte County January

| Residential                               | 2013      | 2014      | 2015      | 2016      | 2017      | 2018      | 2019      | 2020      | 2021      | 2022      | 2023      |
|-------------------------------------------|-----------|-----------|-----------|-----------|-----------|-----------|-----------|-----------|-----------|-----------|-----------|
| Active Listings                           | 53        | 38        | 35        | 29        | 43        | 38        | 28        | 12        | 17        | 15        | 19        |
| Sold Listings                             | 5         | 4         | 1         | 3         | 2         | 4         | 4         | 2         | 6         | 4         | 2         |
| Median Sales Price                        | \$178,000 | \$144,567 | \$208,500 | \$200,000 | \$277,500 | \$162,500 | \$148,750 | \$504,000 | \$145,500 | \$144,000 | \$260,500 |
| Average Sales Price                       | \$205,780 | \$169,158 | \$208,500 | \$193,666 | \$277,500 | \$141,250 | \$148,900 | \$504,000 | \$157,483 | \$141,500 | \$260,500 |
| % of List Price Received at Sale          | 96.07%    | 93.09%    | 100.00%   | 95.26%    | 99.12%    | 91.06%    | 102.74%   | 94.74%    | 96.49%    | 94.65%    | 98.60%    |
| Average Days on Market                    | 167       | 134       | 0         | 113       | 113       | 177       | 146       | 164       | 104       | 36        | 88        |
| Average # of homes sold in last 12 months | 5.33      | 6.33      | 5         | 4.19      | 5.25      | 5.5       | 6.8       | 5.7       | 6.5       | 7.1       | 5.3       |
| Months Supply of Inventory                | 9.9       | 6         | 7         | 6.9       | 8.2       | 6.9       | 4.1       | 2.1       | 2.6       | 2.1       | 3.6       |