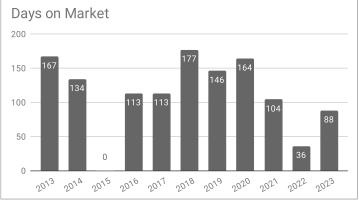

## Monthly Statistics -- Platte County January

| Residential                               | 2013      | 2014      | 2015      | 2016      | 2017      | 2018      | 2019      | 2020      | 2021      | 2022      | 2023      |
|-------------------------------------------|-----------|-----------|-----------|-----------|-----------|-----------|-----------|-----------|-----------|-----------|-----------|
| Active Listings                           | 53        | 38        | 35        | 29        | 43        | 38        | 28        | 12        | 17        | 15        | 19        |
| Sold Listings                             | 5         | 4         | 1         | 3         | 2         | 4         | 4         | 2         | 6         | 4         | 2         |
| Median Sales Price                        | \$178,000 | \$144,567 | \$208,500 | \$200,000 | \$277,500 | \$162,500 | \$148,750 | \$504,000 | \$145,500 | \$144,000 | \$260,500 |
| Average Sales Price                       | \$205,780 | \$169,158 | \$208,500 | \$193,666 | \$277,500 | \$141,250 | \$148,900 | \$504,000 | \$157,483 | \$141,500 | \$260,500 |
| % of List Price Received at Sale          | 96.07%    | 93.09%    | 100.00%   | 95.26%    | 99.12%    | 91.06%    | 102.74%   | 94.74%    | 96.49%    | 94.65%    | 98.60%    |
| Average Days on Market                    | 167       | 134       | 0         | 113       | 113       | 177       | 146       | 164       | 104       | 36        | 88        |
| Average # of homes sold in last 12 months | 5.33      | 6.33      | 5         | 4.19      | 5.25      | 5.5       | 6.8       | 5.7       | 6.5       | 7.1       | 5.3       |
| Months Supply of Inventory                | 9.9       | 6         | 7         | 6.9       | 8.2       | 6.9       | 4.1       | 2.1       | 2.6       | 2.1       | 3.6       |