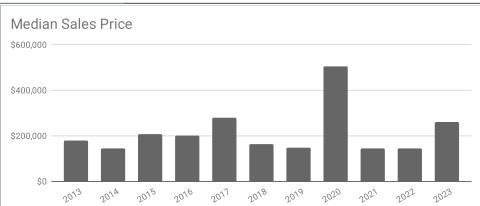

## Monthly Statistics -- Platte County January

| Residential                               | 2013      | 2014      | 2015      | 2016      | 2017      | 2018      | 2019      | 2020      | 2021      | 2022      | 2023      |
|-------------------------------------------|-----------|-----------|-----------|-----------|-----------|-----------|-----------|-----------|-----------|-----------|-----------|
| Active Listings                           | 53        | 38        | 35        | 29        | 43        | 38        | 28        | 12        | 17        | 15        | 19        |
| Sold Listings                             | 5         | 4         | 1         | 3         | 2         | 4         | 4         | 2         | 6         | 4         | 2         |
| Median Sales Price                        | \$178,000 | \$144,567 | \$208,500 | \$200,000 | \$277,500 | \$162,500 | \$148,750 | \$504,000 | \$145,500 | \$144,000 | \$260,500 |
| Average Sales Price                       | \$205,780 | \$169,158 | \$208,500 | \$193,666 | \$277,500 | \$141,250 | \$148,900 | \$504,000 | \$157,483 | \$141,500 | \$260,500 |
| % of List Price Received at Sale          | 96.07%    | 93.09%    | 100.00%   | 95.26%    | 99.12%    | 91.06%    | 102.74%   | 94.74%    | 96.49%    | 94.65%    | 98.60%    |
| Average Days on Market                    | 167       | 134       | 0         | 113       | 113       | 177       | 146       | 164       | 104       | 36        | 88        |
| Average # of homes sold in last 12 months | 5.33      | 6.33      | 5         | 4.19      | 5.25      | 5.5       | 6.8       | 5.7       | 6.5       | 7.1       | 5.3       |
| Months Supply of Inventory                | 9.9       | 6         | 7         | 6.9       | 8.2       | 6.9       | 4.1       | 2.1       | 2.6       | 2.1       | 3.6       |