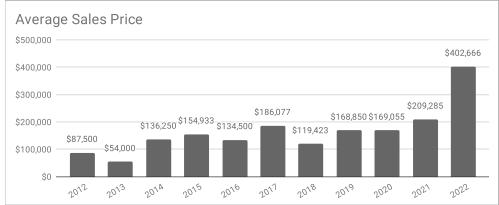

## Monthly Statistics -- Platte County December

| Residential                               | 2012     | 2013     | 2014      | 2015      | 2016      | 2017      | 2018      | 2019      | 2020      | 2021      | 2022      |
|-------------------------------------------|----------|----------|-----------|-----------|-----------|-----------|-----------|-----------|-----------|-----------|-----------|
| Active Listings                           | 50       | 43       | 35        | 33        | 45        | 42        | 27        | 12        | 14        | 16        | 20        |
| Sold Listings                             | 2        | 1        | 4         | 6         | 3         | 9         | 3         | 10        | 9         | 7         | 3         |
| Median Sales Price                        | \$87,500 | \$54,000 | \$150,000 | \$121,600 | \$150,000 | \$148,000 | \$124,000 | \$162,500 | \$179,000 | \$170,000 | \$450,000 |
| Average Sales Price                       | \$87,500 | \$54,000 | \$136,250 | \$154,933 | \$134,500 | \$186,077 | \$119,423 | \$168,850 | \$169,055 | \$209,285 | \$402,666 |
| % of List Price Received at Sale          | 87.28%   | 72.00%   | 93.10%    | 95.66%    | 89.73%    | 93.33%    | 96.67%    | 94.78%    | 97.42%    | 100.05%   | 98.45%    |
| Average Days on Market                    | 224      | 143      | 41        | 44        | 250       | 112       | 94        | 76        | 26        | 20        | 65        |
| Average # of homes sold in last 12 months | 4.92     | 6.42     | 5.25      | 4.92      | 5.33      | 5.33      | 6.80      | 5.80      | 6.20      | 7.30      | 5.50      |
| Months Supply of Inventory                | 10.2     | 6.7      | 6.67      | 6.71      | 8.44      | 7.88      | 3.95      | 2.06      | 2.3       | 2.2       | 3.6       |