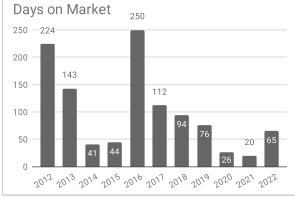

## Monthly Statistics -- Platte County December

| Residential                               | 2012     | 2013     | 2014      | 2015      | 2016      | 2017      | 2018      | 2019      | 2020      | 2021      | 2022      |
|-------------------------------------------|----------|----------|-----------|-----------|-----------|-----------|-----------|-----------|-----------|-----------|-----------|
| Active Listings                           | 50       | 43       | 35        | 33        | 45        | 42        | 27        | 12        | 14        | 16        | 20        |
| Sold Listings                             | 2        | 1        | 4         | 6         | 3         | 9         | 3         | 10        | 9         | 7         | 3         |
| Median Sales Price                        | \$87,500 | \$54,000 | \$150,000 | \$121,600 | \$150,000 | \$148,000 | \$124,000 | \$162,500 | \$179,000 | \$170,000 | \$450,000 |
| Average Sales Price                       | \$87,500 | \$54,000 | \$136,250 | \$154,933 | \$134,500 | \$186,077 | \$119,423 | \$168,850 | \$169,055 | \$209,285 | \$402,666 |
| % of List Price Received at Sale          | 87.28%   | 72.00%   | 93.10%    | 95.66%    | 89.73%    | 93.33%    | 96.67%    | 94.78%    | 97.42%    | 100.05%   | 98.45%    |
| Average Days on Market                    | 224      | 143      | 41        | 44        | 250       | 112       | 94        | 76        | 26        | 20        | 65        |
| Average # of homes sold in last 12 months | 4.92     | 6.42     | 5.25      | 4.92      | 5.33      | 5.33      | 6.80      | 5.80      | 6.20      | 7.30      | 5.50      |
| Months Supply of Inventory                | 10.2     | 6.7      | 6.67      | 6.71      | 8.44      | 7.88      | 3.95      | 2.06      | 2.3       | 2.2       | 3.6       |