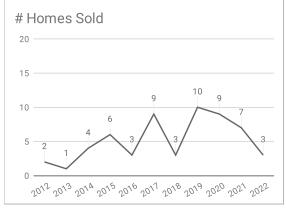

## Monthly Statistics -- Platte County December

| Residential                               | 2012     | 2013     | 2014      | 2015      | 2016      | 2017      | 2018      | 2019      | 2020      | 2021      | 2022      |
|-------------------------------------------|----------|----------|-----------|-----------|-----------|-----------|-----------|-----------|-----------|-----------|-----------|
| Active Listings                           | 50       | 43       | 35        | 33        | 45        | 42        | 27        | 12        | 14        | 16        | 20        |
| Sold Listings                             | 2        | 1        | 4         | 6         | 3         | 9         | 3         | 10        | 9         | 7         | 3         |
| Median Sales Price                        | \$87,500 | \$54,000 | \$150,000 | \$121,600 | \$150,000 | \$148,000 | \$124,000 | \$162,500 | \$179,000 | \$170,000 | \$450,000 |
| Average Sales Price                       | \$87,500 | \$54,000 | \$136,250 | \$154,933 | \$134,500 | \$186,077 | \$119,423 | \$168,850 | \$169,055 | \$209,285 | \$402,666 |
| % of List Price Received at Sale          | 87.28%   | 72.00%   | 93.10%    | 95.66%    | 89.73%    | 93.33%    | 96.67%    | 94.78%    | 97.42%    | 100.05%   | 98.45%    |
| Average Days on Market                    | 224      | 143      | 41        | 44        | 250       | 112       | 94        | 76        | 26        | 20        | 65        |
| Average # of homes sold in last 12 months | 4.92     | 6.42     | 5.25      | 4.92      | 5.33      | 5.33      | 6.80      | 5.80      | 6.20      | 7.30      | 5.50      |
| Months Supply of Inventory                | 10.2     | 6.7      | 6.67      | 6.71      | 8.44      | 7.88      | 3.95      | 2.06      | 2.3       | 2.2       | 3.6       |