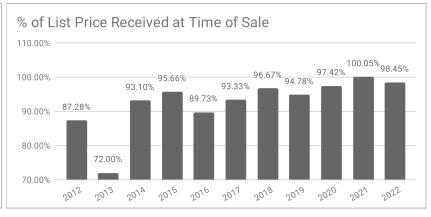

## Monthly Statistics -- Platte County December

| Residential                               | 2012     | 2013     | 2014      | 2015      | 2016      | 2017      | 2018      | 2019      | 2020      | 2021      | 2022      |
|-------------------------------------------|----------|----------|-----------|-----------|-----------|-----------|-----------|-----------|-----------|-----------|-----------|
| Active Listings                           | 50       | 43       | 35        | 33        | 45        | 42        | 27        | 12        | 14        | 16        | 20        |
| Sold Listings                             | 2        | 1        | 4         | 6         | 3         | 9         | 3         | 10        | 9         | 7         | 3         |
| Median Sales Price                        | \$87,500 | \$54,000 | \$150,000 | \$121,600 | \$150,000 | \$148,000 | \$124,000 | \$162,500 | \$179,000 | \$170,000 | \$450,000 |
| Average Sales Price                       | \$87,500 | \$54,000 | \$136,250 | \$154,933 | \$134,500 | \$186,077 | \$119,423 | \$168,850 | \$169,055 | \$209,285 | \$402,666 |
| % of List Price Received at Sale          | 87.28%   | 72.00%   | 93.10%    | 95.66%    | 89.73%    | 93.33%    | 96.67%    | 94.78%    | 97.42%    | 100.05%   | 98.45%    |
| Average Days on Market                    | 224      | 143      | 41        | 44        | 250       | 112       | 94        | 76        | 26        | 20        | 65        |
| Average # of homes sold in last 12 months | 4.92     | 6.42     | 5.25      | 4.92      | 5.33      | 5.33      | 6.80      | 5.80      | 6.20      | 7.30      | 5.50      |
| Months Supply of Inventory                | 10.2     | 6.7      | 6.67      | 6.71      | 8.44      | 7.88      | 3.95      | 2.06      | 2.3       | 2.2       | 3.6       |