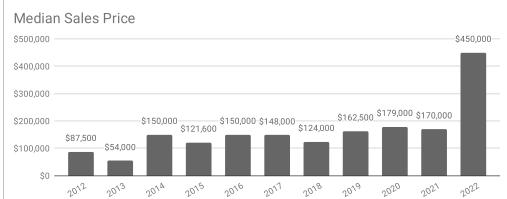

## Monthly Statistics -- Platte County December

| Residential                               | 2012     | 2013     | 2014      | 2015      | 2016      | 2017      | 2018      | 2019      | 2020      | 2021      | 2022      |
|-------------------------------------------|----------|----------|-----------|-----------|-----------|-----------|-----------|-----------|-----------|-----------|-----------|
| Active Listings                           | 50       | 43       | 35        | 33        | 45        | 42        | 27        | 12        | 14        | 16        | 20        |
| Sold Listings                             | 2        | 1        | 4         | 6         | 3         | 9         | 3         | 10        | 9         | 7         | 3         |
| Median Sales Price                        | \$87,500 | \$54,000 | \$150,000 | \$121,600 | \$150,000 | \$148,000 | \$124,000 | \$162,500 | \$179,000 | \$170,000 | \$450,000 |
| Average Sales Price                       | \$87,500 | \$54,000 | \$136,250 | \$154,933 | \$134,500 | \$186,077 | \$119,423 | \$168,850 | \$169,055 | \$209,285 | \$402,666 |
| % of List Price Received at Sale          | 87.28%   | 72.00%   | 93.10%    | 95.66%    | 89.73%    | 93.33%    | 96.67%    | 94.78%    | 97.42%    | 100.05%   | 98.45%    |
| Average Days on Market                    | 224      | 143      | 41        | 44        | 250       | 112       | 94        | 76        | 26        | 20        | 65        |
| Average # of homes sold in last 12 months | 4.92     | 6.42     | 5.25      | 4.92      | 5.33      | 5.33      | 6.80      | 5.80      | 6.20      | 7.30      | 5.50      |
| Months Supply of Inventory                | 10.2     | 6.7      | 6.67      | 6.71      | 8.44      | 7.88      | 3.95      | 2.06      | 2.3       | 2.2       | 3.6       |