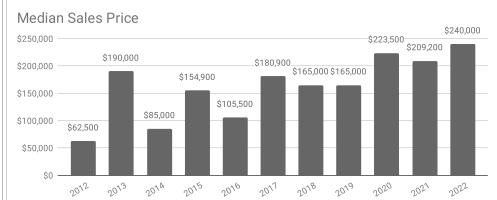

## Monthly Statistics -- Platte County November

| Residential                               | 2012      | 2013      | 2014      | 2015      | 2016      | 2017      | 2018      | 2019      | 2020      | 2021      | 2022      |
|-------------------------------------------|-----------|-----------|-----------|-----------|-----------|-----------|-----------|-----------|-----------|-----------|-----------|
| Active Listings                           | 51        | 45        | 36        | 29        | 48        | 41        | 32        | 19        | 16        | 14        | 25        |
| Sold Listings                             | 4         | 9         | 3         | 7         | 12        | 5         | 3         | 3         | 5         | 12        | 8         |
| Median Sales Price                        | \$62,500  | \$190,000 | \$85,000  | \$154,900 | \$105,500 | \$180,900 | \$165,000 | \$165,000 | \$223,500 | \$209,200 | \$240,000 |
| Average Sales Price                       | \$113,375 | \$193,333 | \$112,300 | \$153,414 | \$130,575 | \$213,760 | \$168,333 | \$175,666 | \$222,280 | \$241,566 | \$329,062 |
| % of List Price Received at Sale          | 88.25%    | 96.99%    | 89.62%    | 93.60%    | 95.35%    | 95.20%    | 98.16%    | 98.50%    | 102.29%   | 97.28%    | 98.32%    |
| Average Days on Market                    | 43        | 116       | 46        | 135       | 66        | 152       | 140       | 144       | 30        | 35        | 53        |
| Average # of homes sold in last 12 months | 5         | 6.5       | 5         | 4.75      | 5.33      | 4.83      | 7.33      | 5.25      | 6.25      | 7.40      | 5.83      |
| Months Supply of Inventory                | 10.2      | 7.09      | 7.2       | 6.11      | 9         | 8.48      | 4.36      | 3.62      | 2.6       | 1.9       | 4.3       |