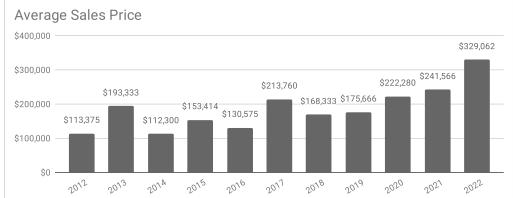

## Monthly Statistics -- Platte County November

| Residential                               | 2012      | 2013      | 2014      | 2015      | 2016      | 2017      | 2018      | 2019      | 2020      | 2021      | 2022      |
|-------------------------------------------|-----------|-----------|-----------|-----------|-----------|-----------|-----------|-----------|-----------|-----------|-----------|
| Active Listings                           | 51        | 45        | 36        | 29        | 48        | 41        | 32        | 19        | 16        | 14        | 25        |
| Sold Listings                             | 4         | 9         | 3         | 7         | 12        | 5         | 3         | 3         | 5         | 12        | 8         |
| Median Sales Price                        | \$62,500  | \$190,000 | \$85,000  | \$154,900 | \$105,500 | \$180,900 | \$165,000 | \$165,000 | \$223,500 | \$209,200 | \$240,000 |
| Average Sales Price                       | \$113,375 | \$193,333 | \$112,300 | \$153,414 | \$130,575 | \$213,760 | \$168,333 | \$175,666 | \$222,280 | \$241,566 | \$329,062 |
| % of List Price Received at Sale          | 88.25%    | 96.99%    | 89.62%    | 93.60%    | 95.35%    | 95.20%    | 98.16%    | 98.50%    | 102.29%   | 97.28%    | 98.32%    |
| Average Days on Market                    | 43        | 116       | 46        | 135       | 66        | 152       | 140       | 144       | 30        | 35        | 53        |
| Average # of homes sold in last 12 months | 5         | 6.5       | 5         | 4.75      | 5.33      | 4.83      | 7.33      | 5.25      | 6.25      | 7.40      | 5.83      |
| Months Supply of Inventory                | 10.2      | 7.09      | 7.2       | 6.11      | 9         | 8.48      | 4.36      | 3.62      | 2.6       | 1.9       | 4.3       |