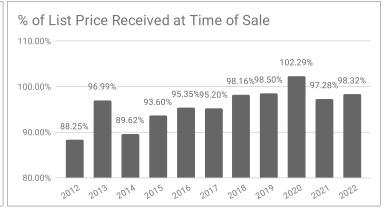

## Monthly Statistics -- Platte County November

| Residential                               | 2012      | 2013      | 2014      | 2015      | 2016      | 2017      | 2018      | 2019      | 2020      | 2021      | 2022      |
|-------------------------------------------|-----------|-----------|-----------|-----------|-----------|-----------|-----------|-----------|-----------|-----------|-----------|
| Active Listings                           | 51        | 45        | 36        | 29        | 48        | 41        | 32        | 19        | 16        | 14        | 25        |
| Sold Listings                             | 4         | 9         | 3         | 7         | 12        | 5         | 3         | 3         | 5         | 12        | 8         |
| Median Sales Price                        | \$62,500  | \$190,000 | \$85,000  | \$154,900 | \$105,500 | \$180,900 | \$165,000 | \$165,000 | \$223,500 | \$209,200 | \$240,000 |
| Average Sales Price                       | \$113,375 | \$193,333 | \$112,300 | \$153,414 | \$130,575 | \$213,760 | \$168,333 | \$175,666 | \$222,280 | \$241,566 | \$329,062 |
| % of List Price Received at Sale          | 88.25%    | 96.99%    | 89.62%    | 93.60%    | 95.35%    | 95.20%    | 98.16%    | 98.50%    | 102.29%   | 97.28%    | 98.32%    |
| Average Days on Market                    | 43        | 116       | 46        | 135       | 66        | 152       | 140       | 144       | 30        | 35        | 53        |
| Average # of homes sold in last 12 months | 5         | 6.5       | 5         | 4.75      | 5.33      | 4.83      | 7.33      | 5.25      | 6.25      | 7.40      | 5.83      |
| Months Supply of Inventory                | 10.2      | 7.09      | 7.2       | 6.11      | 9         | 8.48      | 4.36      | 3.62      | 2.6       | 1.9       | 4.3       |