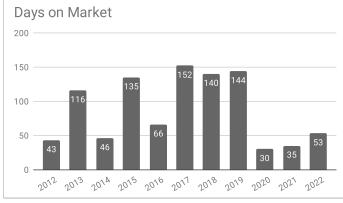

## Monthly Statistics -- Platte County November

| Residential                               | 2012      | 2013      | 2014      | 2015      | 2016      | 2017      | 2018      | 2019      | 2020      | 2021      | 2022      |
|-------------------------------------------|-----------|-----------|-----------|-----------|-----------|-----------|-----------|-----------|-----------|-----------|-----------|
| Active Listings                           | 51        | 45        | 36        | 29        | 48        | 41        | 32        | 19        | 16        | 14        | 25        |
| Sold Listings                             | 4         | 9         | 3         | 7         | 12        | 5         | 3         | 3         | 5         | 12        | 8         |
| Median Sales Price                        | \$62,500  | \$190,000 | \$85,000  | \$154,900 | \$105,500 | \$180,900 | \$165,000 | \$165,000 | \$223,500 | \$209,200 | \$240,000 |
| Average Sales Price                       | \$113,375 | \$193,333 | \$112,300 | \$153,414 | \$130,575 | \$213,760 | \$168,333 | \$175,666 | \$222,280 | \$241,566 | \$329,062 |
| % of List Price Received at Sale          | 88.25%    | 96.99%    | 89.62%    | 93.60%    | 95.35%    | 95.20%    | 98.16%    | 98.50%    | 102.29%   | 97.28%    | 98.32%    |
| Average Days on Market                    | 43        | 116       | 46        | 135       | 66        | 152       | 140       | 144       | 30        | 35        | 53        |
| Average # of homes sold in last 12 months | 5         | 6.5       | 5         | 4.75      | 5.33      | 4.83      | 7.33      | 5.25      | 6.25      | 7.40      | 5.83      |
| Months Supply of Inventory                | 10.2      | 7.09      | 7.2       | 6.11      | 9         | 8.48      | 4.36      | 3.62      | 2.6       | 1.9       | 4.3       |