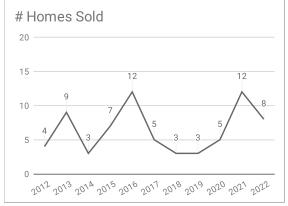

## Monthly Statistics -- Platte County November

| Residential                               | 2012      | 2013      | 2014      | 2015      | 2016      | 2017      | 2018      | 2019      | 2020      | 2021      | 2022      |
|-------------------------------------------|-----------|-----------|-----------|-----------|-----------|-----------|-----------|-----------|-----------|-----------|-----------|
| Active Listings                           | 51        | 45        | 36        | 29        | 48        | 41        | 32        | 19        | 16        | 14        | 25        |
| Sold Listings                             | 4         | 9         | 3         | 7         | 12        | 5         | 3         | 3         | 5         | 12        | 8         |
| Median Sales Price                        | \$62,500  | \$190,000 | \$85,000  | \$154,900 | \$105,500 | \$180,900 | \$165,000 | \$165,000 | \$223,500 | \$209,200 | \$240,000 |
| Average Sales Price                       | \$113,375 | \$193,333 | \$112,300 | \$153,414 | \$130,575 | \$213,760 | \$168,333 | \$175,666 | \$222,280 | \$241,566 | \$329,062 |
| % of List Price Received at Sale          | 88.25%    | 96.99%    | 89.62%    | 93.60%    | 95.35%    | 95.20%    | 98.16%    | 98.50%    | 102.29%   | 97.28%    | 98.32%    |
| Average Days on Market                    | 43        | 116       | 46        | 135       | 66        | 152       | 140       | 144       | 30        | 35        | 53        |
| Average # of homes sold in last 12 months | 5         | 6.5       | 5         | 4.75      | 5.33      | 4.83      | 7.33      | 5.25      | 6.25      | 7.40      | 5.83      |
| Months Supply of Inventory                | 10.2      | 7.09      | 7.2       | 6.11      | 9         | 8.48      | 4.36      | 3.62      | 2.6       | 1.9       | 4.3       |