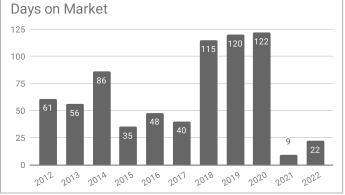

## Monthly Statistics -- Platte County September

| Residential                               | 2012      | 2013      | 2014      | 2015      | 2016      | 2017      | 2018      | 2019      | 2020      | 2021      | 2022      |
|-------------------------------------------|-----------|-----------|-----------|-----------|-----------|-----------|-----------|-----------|-----------|-----------|-----------|
| Active Listings                           | 56        | 37        | 38        | 34        | 22        | 48        | 35        | 24        | 14        | 10        | 26        |
| Sold Listings                             | 9         | 3         | 6         | 5         | 3         | 2         | 14        | 6         | 7         | 6         | 4         |
| Median Sales Price                        | \$150,000 | \$196,000 | \$134,380 | \$140,000 | \$305,000 | \$228,250 | \$177,500 | \$210,000 | \$172,000 | \$217,450 | \$285,000 |
| Average Sales Price                       | \$136,050 | \$199,500 | \$134,876 | \$217,800 | \$235,333 | \$228,250 | \$178,678 | \$211,333 | \$156,328 | \$234,966 | \$261,000 |
| % of List Price Received at Sale          | 93.91%    | 96.84%    | 92.65%    | 95.53%    | 87.70%    | 95.42%    | 103.38%   | 98.07%    | 98.13%    | 98.95%    | 100.00%   |
| Average Days on Market                    | 61        | 56        | 86        | 35        | 48        | 40        | 115       | 120       | 122       | 9         | 22        |
| Average # of homes sold in last 12 months | 5.42      | 5.83      | 5.67      | 4.25      | 5.42      | 5.5       | 7.17      | 5.3       | 6.25      | 6.4       | 6.92      |
| Months Supply of Inventory                | 10.34     | 6.34      | 6.71      | 8         | 4.06      | 8.73      | 4.88      | 4.5       | 2.2       | 1.6       | 3.8       |