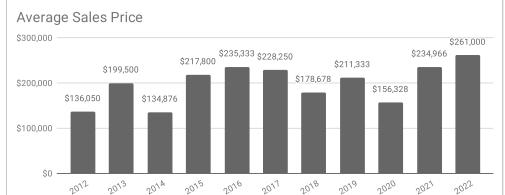

## Monthly Statistics -- Platte County September

| Residential                               | 2012      | 2013      | 2014      | 2015      | 2016      | 2017      | 2018      | 2019      | 2020      | 2021      | 2022      |
|-------------------------------------------|-----------|-----------|-----------|-----------|-----------|-----------|-----------|-----------|-----------|-----------|-----------|
| Active Listings                           | 56        | 37        | 38        | 34        | 22        | 48        | 35        | 24        | 14        | 10        | 26        |
| Sold Listings                             | 9         | 3         | 6         | 5         | 3         | 2         | 14        | 6         | 7         | 6         | 4         |
| Median Sales Price                        | \$150,000 | \$196,000 | \$134,380 | \$140,000 | \$305,000 | \$228,250 | \$177,500 | \$210,000 | \$172,000 | \$217,450 | \$285,000 |
| Average Sales Price                       | \$136,050 | \$199,500 | \$134,876 | \$217,800 | \$235,333 | \$228,250 | \$178,678 | \$211,333 | \$156,328 | \$234,966 | \$261,000 |
| % of List Price Received at Sale          | 93.91%    | 96.84%    | 92.65%    | 95.53%    | 87.70%    | 95.42%    | 103.38%   | 98.07%    | 98.13%    | 98.95%    | 100.00%   |
| Average Days on Market                    | 61        | 56        | 86        | 35        | 48        | 40        | 115       | 120       | 122       | 9         | 22        |
| Average # of homes sold in last 12 months | 5.42      | 5.83      | 5.67      | 4.25      | 5.42      | 5.5       | 7.17      | 5.3       | 6.25      | 6.4       | 6.92      |
| Months Supply of Inventory                | 10.34     | 6.34      | 6.71      | 8         | 4.06      | 8.73      | 4.88      | 4.5       | 2.2       | 1.6       | 3.8       |