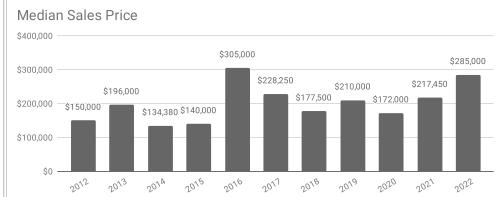

## Monthly Statistics -- Platte County September

| Residential                               | 2012      | 2013      | 2014      | 2015      | 2016      | 2017      | 2018      | 2019      | 2020      | 2021      | 2022      |
|-------------------------------------------|-----------|-----------|-----------|-----------|-----------|-----------|-----------|-----------|-----------|-----------|-----------|
| Active Listings                           | 56        | 37        | 38        | 34        | 22        | 48        | 35        | 24        | 14        | 10        | 26        |
| Sold Listings                             | 9         | 3         | 6         | 5         | 3         | 2         | 14        | 6         | 7         | 6         | 4         |
| Median Sales Price                        | \$150,000 | \$196,000 | \$134,380 | \$140,000 | \$305,000 | \$228,250 | \$177,500 | \$210,000 | \$172,000 | \$217,450 | \$285,000 |
| Average Sales Price                       | \$136,050 | \$199,500 | \$134,876 | \$217,800 | \$235,333 | \$228,250 | \$178,678 | \$211,333 | \$156,328 | \$234,966 | \$261,000 |
| % of List Price Received at Sale          | 93.91%    | 96.84%    | 92.65%    | 95.53%    | 87.70%    | 95.42%    | 103.38%   | 98.07%    | 98.13%    | 98.95%    | 100.00%   |
| Average Days on Market                    | 61        | 56        | 86        | 35        | 48        | 40        | 115       | 120       | 122       | 9         | 22        |
| Average # of homes sold in last 12 months | 5.42      | 5.83      | 5.67      | 4.25      | 5.42      | 5.5       | 7.17      | 5.3       | 6.25      | 6.4       | 6.92      |
| Months Supply of Inventory                | 10.34     | 6.34      | 6.71      | 8         | 4.06      | 8.73      | 4.88      | 4.5       | 2.2       | 1.6       | 3.8       |