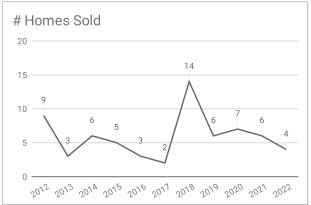

## Monthly Statistics -- Platte County September

| Residential                               | 2012      | 2013      | 2014      | 2015      | 2016      | 2017      | 2018      | 2019      | 2020      | 2021      | 2022      |
|-------------------------------------------|-----------|-----------|-----------|-----------|-----------|-----------|-----------|-----------|-----------|-----------|-----------|
| Active Listings                           | 56        | 37        | 38        | 34        | 22        | 48        | 35        | 24        | 14        | 10        | 26        |
| Sold Listings                             | 9         | 3         | 6         | 5         | 3         | 2         | 14        | 6         | 7         | 6         | 4         |
| Median Sales Price                        | \$150,000 | \$196,000 | \$134,380 | \$140,000 | \$305,000 | \$228,250 | \$177,500 | \$210,000 | \$172,000 | \$217,450 | \$285,000 |
| Average Sales Price                       | \$136,050 | \$199,500 | \$134,876 | \$217,800 | \$235,333 | \$228,250 | \$178,678 | \$211,333 | \$156,328 | \$234,966 | \$261,000 |
| % of List Price Received at Sale          | 93.91%    | 96.84%    | 92.65%    | 95.53%    | 87.70%    | 95.42%    | 103.38%   | 98.07%    | 98.13%    | 98.95%    | 100.00%   |
| Average Days on Market                    | 61        | 56        | 86        | 35        | 48        | 40        | 115       | 120       | 122       | 9         | 22        |
| Average # of homes sold in last 12 months | 5.42      | 5.83      | 5.67      | 4.25      | 5.42      | 5.5       | 7.17      | 5.3       | 6.25      | 6.4       | 6.92      |
| Months Supply of Inventory                | 10.34     | 6.34      | 6.71      | 8         | 4.06      | 8.73      | 4.88      | 4.5       | 2.2       | 1.6       | 3.8       |