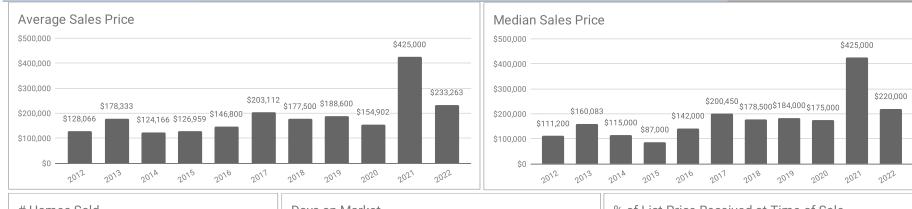

## Monthly Statistics -- Platte County August

| Residential                               | 2012      | 2013      | 2014      | 2015      | 2016      | 2017      | 2018      | 2019      | 2020      | 2021      | 2022      |
|-------------------------------------------|-----------|-----------|-----------|-----------|-----------|-----------|-----------|-----------|-----------|-----------|-----------|
| Active Listings                           | 52        | 60        | 41        | 37        | 51        | 45        | 33        | 31        | 14        | 17        | 29        |
| Sold Listings                             | 6         | 8         | 9         | 5         | 5         | 8         | 10        | 5         | 10        | 1         | 11        |
| Median Sales Price                        | \$111,200 | \$160,083 | \$115,000 | \$87,000  | \$142,000 | \$200,450 | \$178,500 | \$184,000 | \$175,000 | \$425,000 | \$220,000 |
| Average Sales Price                       | \$128,066 | \$178,333 | \$124,166 | \$126,959 | \$146,800 | \$203,112 | \$177,500 | \$188,600 | \$154,902 | \$425,000 | \$233,263 |
| % of List Price Received at Sale          | 97.90%    | 104.43%   | 91.72%    | 99.43%    | 98.82%    | 90.54%    | 96.68%    | 98.49%    | 103.37%   | 100.00%   | 97.31%    |
| Average Days on Market                    | 127       | 113       | 154       | 136       | 26        | 89        | 81        | 25        | 89        | 70        | 19        |
| Average # of homes sold in last 12 months | 5.08      | 6.33      | 5.42      | 4.33      | 5.58      | 5.58      | 6.17      | 6         | 6.2       | 6.5       | 7.08      |
| Months Supply of Inventory                | 10.23     | 9.47      | 7.57      | 8.54      | 9.13      | 8.06      | 5.35      | 5.2       | 2.3       | 2.6       | 4.1       |