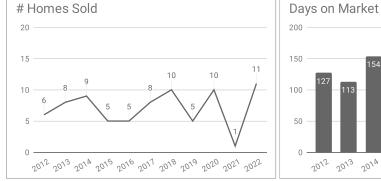

## Monthly Statistics -- Platte County August

| Residential                               | 2012      | 2013      | 2014      | 2015      | 2016      | 2017      | 2018      | 2019      | 2020      | 2021      | 2022      |
|-------------------------------------------|-----------|-----------|-----------|-----------|-----------|-----------|-----------|-----------|-----------|-----------|-----------|
| Active Listings                           | 52        | 60        | 41        | 37        | 51        | 45        | 33        | 31        | 14        | 17        | 29        |
| Sold Listings                             | 6         | 8         | 9         | 5         | 5         | 8         | 10        | 5         | 10        | 1         | 11        |
| Median Sales Price                        | \$111,200 | \$160,083 | \$115,000 | \$87,000  | \$142,000 | \$200,450 | \$178,500 | \$184,000 | \$175,000 | \$425,000 | \$220,000 |
| Average Sales Price                       | \$128,066 | \$178,333 | \$124,166 | \$126,959 | \$146,800 | \$203,112 | \$177,500 | \$188,600 | \$154,902 | \$425,000 | \$233,263 |
| % of List Price Received at Sale          | 97.90%    | 104.43%   | 91.72%    | 99.43%    | 98.82%    | 90.54%    | 96.68%    | 98.49%    | 103.37%   | 100.00%   | 97.31%    |
| Average Days on Market                    | 127       | 113       | 154       | 136       | 26        | 89        | 81        | 25        | 89        | 70        | 19        |
| Average # of homes sold in last 12 months | 5.08      | 6.33      | 5.42      | 4.33      | 5.58      | 5.58      | 6.17      | 6         | 6.2       | 6.5       | 7.08      |
| Months Supply of Inventory                | 10.23     | 9.47      | 7.57      | 8.54      | 9.13      | 8.06      | 5.35      | 5.2       | 2.3       | 2.6       | 4.1       |