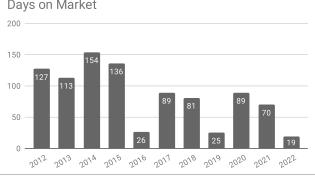

## Monthly Statistics -- Platte County August

| Residential                               | 2012      | 2013      | 2014      | 2015      | 2016      | 2017      | 2018      | 2019      | 2020      | 2021      | 2022      |
|-------------------------------------------|-----------|-----------|-----------|-----------|-----------|-----------|-----------|-----------|-----------|-----------|-----------|
| Active Listings                           | 52        | 60        | 41        | 37        | 51        | 45        | 33        | 31        | 14        | 17        | 29        |
| Sold Listings                             | 6         | 8         | 9         | 5         | 5         | 8         | 10        | 5         | 10        | 1         | 11        |
| Median Sales Price                        | \$111,200 | \$160,083 | \$115,000 | \$87,000  | \$142,000 | \$200,450 | \$178,500 | \$184,000 | \$175,000 | \$425,000 | \$220,000 |
| Average Sales Price                       | \$128,066 | \$178,333 | \$124,166 | \$126,959 | \$146,800 | \$203,112 | \$177,500 | \$188,600 | \$154,902 | \$425,000 | \$233,263 |
| % of List Price Received at Sale          | 97.90%    | 104.43%   | 91.72%    | 99.43%    | 98.82%    | 90.54%    | 96.68%    | 98.49%    | 103.37%   | 100.00%   | 97.31%    |
| Average Days on Market                    | 127       | 113       | 154       | 136       | 26        | 89        | 81        | 25        | 89        | 70        | 19        |
| Average # of homes sold in last 12 months | 5.08      | 6.33      | 5.42      | 4.33      | 5.58      | 5.58      | 6.17      | 6         | 6.2       | 6.5       | 7.08      |
| Months Supply of Inventory                | 10.23     | 9.47      | 7.57      | 8.54      | 9.13      | 8.06      | 5.35      | 5.2       | 2.3       | 2.6       | 4.1       |