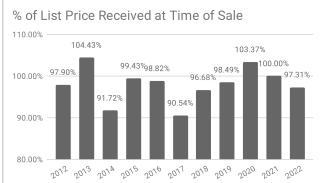

## Monthly Statistics -- Platte County August

| Residential                               | 2012      | 2013      | 2014      | 2015      | 2016      | 2017      | 2018      | 2019      | 2020      | 2021      | 2022      |
|-------------------------------------------|-----------|-----------|-----------|-----------|-----------|-----------|-----------|-----------|-----------|-----------|-----------|
| Active Listings                           | 52        | 60        | 41        | 37        | 51        | 45        | 33        | 31        | 14        | 17        | 29        |
| Sold Listings                             | 6         | 8         | 9         | 5         | 5         | 8         | 10        | 5         | 10        | 1         | 11        |
| Median Sales Price                        | \$111,200 | \$160,083 | \$115,000 | \$87,000  | \$142,000 | \$200,450 | \$178,500 | \$184,000 | \$175,000 | \$425,000 | \$220,000 |
| Average Sales Price                       | \$128,066 | \$178,333 | \$124,166 | \$126,959 | \$146,800 | \$203,112 | \$177,500 | \$188,600 | \$154,902 | \$425,000 | \$233,263 |
| % of List Price Received at Sale          | 97.90%    | 104.43%   | 91.72%    | 99.43%    | 98.82%    | 90.54%    | 96.68%    | 98.49%    | 103.37%   | 100.00%   | 97.31%    |
| Average Days on Market                    | 127       | 113       | 154       | 136       | 26        | 89        | 81        | 25        | 89        | 70        | 19        |
| Average # of homes sold in last 12 months | 5.08      | 6.33      | 5.42      | 4.33      | 5.58      | 5.58      | 6.17      | 6         | 6.2       | 6.5       | 7.08      |
| Months Supply of Inventory                | 10.23     | 9.47      | 7.57      | 8.54      | 9.13      | 8.06      | 5.35      | 5.2       | 2.3       | 2.6       | 4.1       |