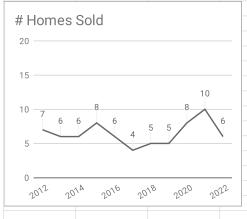

## June

| Residential                               | 2012      | 2013      | 2014      | 2015      | 2016      | 2017      | 2018      | 2019      | 2020      | 2021      | 2022      |
|-------------------------------------------|-----------|-----------|-----------|-----------|-----------|-----------|-----------|-----------|-----------|-----------|-----------|
| Active Listings                           | 51        | 58        | 39        | 42        | 49        | 47        | 42        | 32        | 19        | 10        | 19        |
| Sold Listings                             | 7         | 6         | 6         | 8         | 6         | 4         | 5         | 5         | 8         | 10        | 6         |
| Median Sales Price                        | \$135,500 | \$146,000 | \$167,000 | \$177,000 | \$168,500 | \$200,000 | \$167,500 | \$235,000 | \$160,000 | \$200,700 | \$250,000 |
| Average Sales Price                       | \$184,428 | \$147,083 | \$178,333 | \$177,612 | \$172,520 | \$224,750 | \$184,300 | \$216,200 | \$145,237 | \$248,690 | \$265,083 |
| % of List Price Received at Sale          | 96.02%    | 98.07%    | 95.96%    | 97.20%    | 96.94%    | 97.04%    | 93.66%    | 99.00%    | 97.33%    | 94.61%    | 98.19%    |
| Average Days on Market                    | 74        | 155       | 138       | 72        | 159       | 64        | 160       | 92        | 51        | 40        | 54        |
| Average # of homes sold in last 12 months | 5         | 5.92      | 5.33      | 4.83      | 5.75      | 4.83      | 6.5       | 6.5       | 5.75      | 7         | 6         |
| Months Supply of Inventory                | 10.2      | 9.8       | 7.3       | 8.7       | 8.5       | 9.7       | 6.5       | 4.9       | 3.3       | 1.4       | 3.2       |