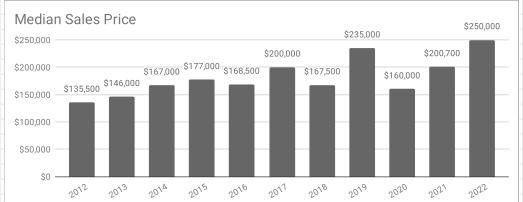

## June

| Residential                               | 2012      | 2013      | 2014      | 2015      | 2016      | 2017      | 2018      | 2019      | 2020      | 2021      | 2022      |
|-------------------------------------------|-----------|-----------|-----------|-----------|-----------|-----------|-----------|-----------|-----------|-----------|-----------|
| Active Listings                           | 51        | 58        | 39        | 42        | 49        | 47        | 42        | 32        | 19        | 10        | 19        |
| Sold Listings                             | 7         | 6         | 6         | 8         | 6         | 4         | 5         | 5         | 8         | 10        | 6         |
| Median Sales Price                        | \$135,500 | \$146,000 | \$167,000 | \$177,000 | \$168,500 | \$200,000 | \$167,500 | \$235,000 | \$160,000 | \$200,700 | \$250,000 |
| Average Sales Price                       | \$184,428 | \$147,083 | \$178,333 | \$177,612 | \$172,520 | \$224,750 | \$184,300 | \$216,200 | \$145,237 | \$248,690 | \$265,083 |
| % of List Price Received at Sale          | 96.02%    | 98.07%    | 95.96%    | 97.20%    | 96.94%    | 97.04%    | 93.66%    | 99.00%    | 97.33%    | 94.61%    | 98.19%    |
| Average Days on Market                    | 74        | 155       | 138       | 72        | 159       | 64        | 160       | 92        | 51        | 40        | 54        |
| Average # of homes sold in last 12 months | 5         | 5.92      | 5.33      | 4.83      | 5.75      | 4.83      | 6.5       | 6.5       | 5.75      | 7         | 6         |
| Months Supply of Inventory                | 10.2      | 9.8       | 7.3       | 8.7       | 8.5       | 9.7       | 6.5       | 4.9       | 3.3       | 1.4       | 3.2       |