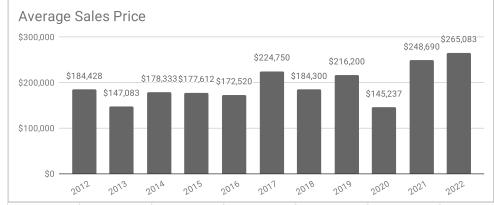

## June

| Residential                               | 2012      | 2013      | 2014      | 2015      | 2016      | 2017      | 2018      | 2019      | 2020      | 2021      | 2022      |
|-------------------------------------------|-----------|-----------|-----------|-----------|-----------|-----------|-----------|-----------|-----------|-----------|-----------|
| Active Listings                           | 51        | 58        | 39        | 42        | 49        | 47        | 42        | 32        | 19        | 10        | 19        |
| Sold Listings                             | 7         | 6         | 6         | 8         | 6         | 4         | 5         | 5         | 8         | 10        | 6         |
| Median Sales Price                        | \$135,500 | \$146,000 | \$167,000 | \$177,000 | \$168,500 | \$200,000 | \$167,500 | \$235,000 | \$160,000 | \$200,700 | \$250,000 |
| Average Sales Price                       | \$184,428 | \$147,083 | \$178,333 | \$177,612 | \$172,520 | \$224,750 | \$184,300 | \$216,200 | \$145,237 | \$248,690 | \$265,083 |
| % of List Price Received at Sale          | 96.02%    | 98.07%    | 95.96%    | 97.20%    | 96.94%    | 97.04%    | 93.66%    | 99.00%    | 97.33%    | 94.61%    | 98.19%    |
| Average Days on Market                    | 74        | 155       | 138       | 72        | 159       | 64        | 160       | 92        | 51        | 40        | 54        |
| Average # of homes sold in last 12 months | 5         | 5.92      | 5.33      | 4.83      | 5.75      | 4.83      | 6.5       | 6.5       | 5.75      | 7         | 6         |
| Months Supply of Inventory                | 10.2      | 9.8       | 7.3       | 8.7       | 8.5       | 9.7       | 6.5       | 4.9       | 3.3       | 1.4       | 3.2       |