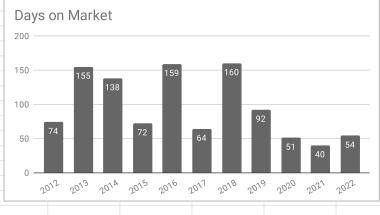

## June

| Residential                               | 2012      | 2013      | 2014      | 2015      | 2016      | 2017      | 2018      | 2019      | 2020      | 2021      | 2022      |
|-------------------------------------------|-----------|-----------|-----------|-----------|-----------|-----------|-----------|-----------|-----------|-----------|-----------|
| Active Listings                           | 51        | 58        | 39        | 42        | 49        | 47        | 42        | 32        | 19        | 10        | 19        |
| Sold Listings                             | 7         | 6         | 6         | 8         | 6         | 4         | 5         | 5         | 8         | 10        | 6         |
| Median Sales Price                        | \$135,500 | \$146,000 | \$167,000 | \$177,000 | \$168,500 | \$200,000 | \$167,500 | \$235,000 | \$160,000 | \$200,700 | \$250,000 |
| Average Sales Price                       | \$184,428 | \$147,083 | \$178,333 | \$177,612 | \$172,520 | \$224,750 | \$184,300 | \$216,200 | \$145,237 | \$248,690 | \$265,083 |
| % of List Price Received at Sale          | 96.02%    | 98.07%    | 95.96%    | 97.20%    | 96.94%    | 97.04%    | 93.66%    | 99.00%    | 97.33%    | 94.61%    | 98.19%    |
| Average Days on Market                    | 74        | 155       | 138       | 72        | 159       | 64        | 160       | 92        | 51        | 40        | 54        |
| Average # of homes sold in last 12 months | 5         | 5.92      | 5.33      | 4.83      | 5.75      | 4.83      | 6.5       | 6.5       | 5.75      | 7         | 6         |
| Months Supply of Inventory                | 10.2      | 9.8       | 7.3       | 8.7       | 8.5       | 9.7       | 6.5       | 4.9       | 3.3       | 1.4       | 3.2       |