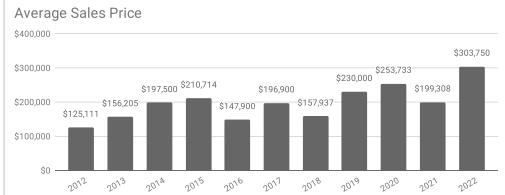

## May

| Residential                               | 2012      | 2013      | 2014      | 2015      | 2016      | 2017      | 2018      | 2019      | 2020      | 2021      | 2022      |
|-------------------------------------------|-----------|-----------|-----------|-----------|-----------|-----------|-----------|-----------|-----------|-----------|-----------|
| Active Listings                           | 49        | 53        | 48        | 35        | 47        | na        | 39        | 32        | 25        | 7         | 12        |
| Sold Listings                             | 9         | 10        | 2         | 7         | 5         | 5         | 10        | 5         | 6         | 12        | 4         |
| Median Sales Price                        | \$100,000 | \$135,000 | \$197,500 | \$197,500 | \$158,000 | \$155,000 | \$187,000 | \$248,000 | \$198,750 | \$178,750 | \$210,000 |
| Average Sales Price                       | \$125,111 | \$156,205 | \$197,500 | \$210,714 | \$147,900 | \$196,900 | \$157,937 | \$230,000 | \$253,733 | \$199,308 | \$303,750 |
| % of List Price Received at Sale          | 92.11%    | 95.40%    | 96.01%    | 96.32%    | 99.40%    | 94.67%    | 96.03%    | 96.53%    | 97.63%    | 99.06%    | 96.05%    |
| Average Days on Market                    | 112       | 127       | 368       | 162       | 17        | 44        | 56        | 212       | 80        | 38        | 26        |
| Average # of homes sold in last 12 months | 5.25      | 6         | 5.33      | 4.67      | 5.17      | 5         | 6.42      | 6.5       | 5.5       | 6.8       | 6.3       |
| Months Supply of Inventory                | 9.3       | 8.8       | 9         | 7.5       | 9.1       | na        | 6.1       | 4.9       | 4.5       | 1.0       | 1.9       |