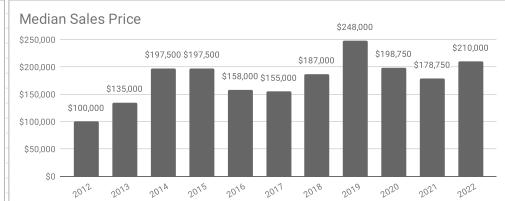

## May

| Residential                               | 2012      | 2013      | 2014      | 2015      | 2016      | 2017      | 2018      | 2019      | 2020      | 2021      | 2022      |
|-------------------------------------------|-----------|-----------|-----------|-----------|-----------|-----------|-----------|-----------|-----------|-----------|-----------|
| Active Listings                           | 49        | 53        | 48        | 35        | 47        | na        | 39        | 32        | 25        | 7         | 12        |
| Sold Listings                             | 9         | 10        | 2         | 7         | 5         | 5         | 10        | 5         | 6         | 12        | 4         |
| Median Sales Price                        | \$100,000 | \$135,000 | \$197,500 | \$197,500 | \$158,000 | \$155,000 | \$187,000 | \$248,000 | \$198,750 | \$178,750 | \$210,000 |
| Average Sales Price                       | \$125,111 | \$156,205 | \$197,500 | \$210,714 | \$147,900 | \$196,900 | \$157,937 | \$230,000 | \$253,733 | \$199,308 | \$303,750 |
| % of List Price Received at Sale          | 92.11%    | 95.40%    | 96.01%    | 96.32%    | 99.40%    | 94.67%    | 96.03%    | 96.53%    | 97.63%    | 99.06%    | 96.05%    |
| Average Days on Market                    | 112       | 127       | 368       | 162       | 17        | 44        | 56        | 212       | 80        | 38        | 26        |
| Average # of homes sold in last 12 months | 5.25      | 6         | 5.33      | 4.67      | 5.17      | 5         | 6.42      | 6.5       | 5.5       | 6.8       | 6.3       |
| Months Supply of Inventory                | 9.3       | 8.8       | 9         | 7.5       | 9.1       | na        | 6.1       | 4.9       | 4.5       | 1.0       | 1.9       |