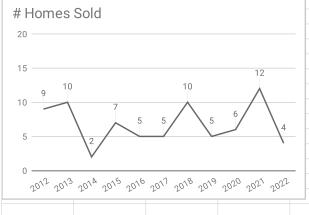

## May

| Residential                               | 2012      | 2013      | 2014      | 2015      | 2016      | 2017      | 2018      | 2019      | 2020      | 2021      | 2022      |
|-------------------------------------------|-----------|-----------|-----------|-----------|-----------|-----------|-----------|-----------|-----------|-----------|-----------|
| Active Listings                           | 49        | 53        | 48        | 35        | 47        | na        | 39        | 32        | 25        | 7         | 12        |
| Sold Listings                             | 9         | 10        | 2         | 7         | 5         | 5         | 10        | 5         | 6         | 12        | 4         |
| Median Sales Price                        | \$100,000 | \$135,000 | \$197,500 | \$197,500 | \$158,000 | \$155,000 | \$187,000 | \$248,000 | \$198,750 | \$178,750 | \$210,000 |
| Average Sales Price                       | \$125,111 | \$156,205 | \$197,500 | \$210,714 | \$147,900 | \$196,900 | \$157,937 | \$230,000 | \$253,733 | \$199,308 | \$303,750 |
| % of List Price Received at Sale          | 92.11%    | 95.40%    | 96.01%    | 96.32%    | 99.40%    | 94.67%    | 96.03%    | 96.53%    | 97.63%    | 99.06%    | 96.05%    |
| Average Days on Market                    | 112       | 127       | 368       | 162       | 17        | 44        | 56        | 212       | 80        | 38        | 26        |
| Average # of homes sold in last 12 months | 5.25      | 6         | 5.33      | 4.67      | 5.17      | 5         | 6.42      | 6.5       | 5.5       | 6.8       | 6.3       |
| Months Supply of Inventory                | 9.3       | 8.8       | 9         | 7.5       | 9.1       | na        | 6.1       | 4.9       | 4.5       | 1.0       | 1.9       |