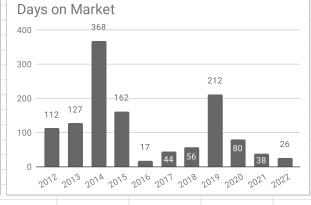

## May

| Residential                               | 2012      | 2013      | 2014      | 2015      | 2016      | 2017      | 2018      | 2019      | 2020      | 2021      | 2022      |
|-------------------------------------------|-----------|-----------|-----------|-----------|-----------|-----------|-----------|-----------|-----------|-----------|-----------|
| Active Listings                           | 49        | 53        | 48        | 35        | 47        | na        | 39        | 32        | 25        | 7         | 12        |
| Sold Listings                             | 9         | 10        | 2         | 7         | 5         | 5         | 10        | 5         | 6         | 12        | 4         |
| Median Sales Price                        | \$100,000 | \$135,000 | \$197,500 | \$197,500 | \$158,000 | \$155,000 | \$187,000 | \$248,000 | \$198,750 | \$178,750 | \$210,000 |
| Average Sales Price                       | \$125,111 | \$156,205 | \$197,500 | \$210,714 | \$147,900 | \$196,900 | \$157,937 | \$230,000 | \$253,733 | \$199,308 | \$303,750 |
| % of List Price Received at Sale          | 92.11%    | 95.40%    | 96.01%    | 96.32%    | 99.40%    | 94.67%    | 96.03%    | 96.53%    | 97.63%    | 99.06%    | 96.05%    |
| Average Days on Market                    | 112       | 127       | 368       | 162       | 17        | 44        | 56        | 212       | 80        | 38        | 26        |
| Average # of homes sold in last 12 months | 5.25      | 6         | 5.33      | 4.67      | 5.17      | 5         | 6.42      | 6.5       | 5.5       | 6.8       | 6.3       |
| Months Supply of Inventory                | 9.3       | 8.8       | 9         | 7.5       | 9.1       | na        | 6.1       | 4.9       | 4.5       | 1.0       | 1.9       |