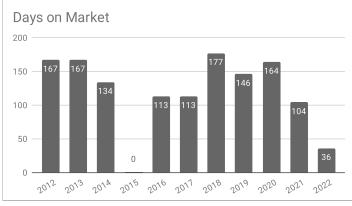

## Monthly Statistics -- Platte County January

| Residential                               | 2012      | 2013      | 2014      | 2015      | 2016      | 2017      | 2018      | 2019      | 2020      | 2021      | 2022      |
|-------------------------------------------|-----------|-----------|-----------|-----------|-----------|-----------|-----------|-----------|-----------|-----------|-----------|
| Active Listings                           | 53        | 53        | 38        | 35        | 29        | 43        | 38        | 28        | 12        | 17        | 15        |
| Sold Listings                             | 5         | 5         | 4         | 1         | 3         | 2         | 4         | 4         | 2         | 6         | 4         |
| Median Sales Price                        | \$178,000 | \$178,000 | \$144,567 | \$208,500 | \$200,000 | \$277,500 | \$162,500 | \$148,750 | \$504,000 | \$145,500 | \$144,000 |
| Average Sales Price                       | \$205,780 | \$205,780 | \$169,158 | \$208,500 | \$193,666 | \$277,500 | \$141,250 | \$148,900 | \$504,000 | \$157,483 | \$141,500 |
| % of List Price Received at Sale          | 96.07%    | 96.07%    | 93.09%    | 100.00%   | 95.26%    | 99.12%    | 91.06%    | 102.74%   | 94.74%    | 96.49%    | 94.65%    |
| Average Days on Market                    | 167       | 167       | 134       | 0         | 113       | 113       | 177       | 146       | 164       | 104       | 36        |
| Average # of homes sold in last 12 months | 5.33      | 5.33      | 6.33      | 5         | 4.19      | 5.25      | 5.5       | 6.8       | 5.7       | 6.5       | 7.1       |
| Months Supply of Inventory                | 9.9       | 9.9       | 6         | 7         | 6.9       | 8.2       | 6.9       | 4.1       | 2.1       | 2.6       | 2.1       |