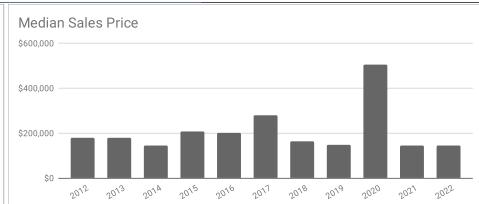

## Monthly Statistics -- Platte County January

| Residential                               | 2012      | 2013      | 2014      | 2015      | 2016      | 2017      | 2018      | 2019      | 2020      | 2021      | 2022      |
|-------------------------------------------|-----------|-----------|-----------|-----------|-----------|-----------|-----------|-----------|-----------|-----------|-----------|
| Active Listings                           | 53        | 53        | 38        | 35        | 29        | 43        | 38        | 28        | 12        | 17        | 15        |
| Sold Listings                             | 5         | 5         | 4         | 1         | 3         | 2         | 4         | 4         | 2         | 6         | 4         |
| Median Sales Price                        | \$178,000 | \$178,000 | \$144,567 | \$208,500 | \$200,000 | \$277,500 | \$162,500 | \$148,750 | \$504,000 | \$145,500 | \$144,000 |
| Average Sales Price                       | \$205,780 | \$205,780 | \$169,158 | \$208,500 | \$193,666 | \$277,500 | \$141,250 | \$148,900 | \$504,000 | \$157,483 | \$141,500 |
| % of List Price Received at Sale          | 96.07%    | 96.07%    | 93.09%    | 100.00%   | 95.26%    | 99.12%    | 91.06%    | 102.74%   | 94.74%    | 96.49%    | 94.65%    |
| Average Days on Market                    | 167       | 167       | 134       | 0         | 113       | 113       | 177       | 146       | 164       | 104       | 36        |
| Average # of homes sold in last 12 months | 5.33      | 5.33      | 6.33      | 5         | 4.19      | 5.25      | 5.5       | 6.8       | 5.7       | 6.5       | 7.1       |
| Months Supply of Inventory                | 9.9       | 9.9       | 6         | 7         | 6.9       | 8.2       | 6.9       | 4.1       | 2.1       | 2.6       | 2.1       |