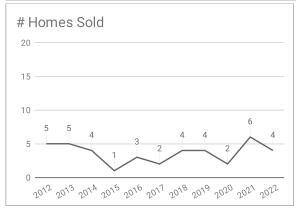

## Monthly Statistics -- Platte County January

| Residential                               | 2012      | 2013      | 2014      | 2015      | 2016      | 2017      | 2018      | 2019      | 2020      | 2021      | 2022      |
|-------------------------------------------|-----------|-----------|-----------|-----------|-----------|-----------|-----------|-----------|-----------|-----------|-----------|
| Active Listings                           | 53        | 53        | 38        | 35        | 29        | 43        | 38        | 28        | 12        | 17        | 15        |
| Sold Listings                             | 5         | 5         | 4         | 1         | 3         | 2         | 4         | 4         | 2         | 6         | 4         |
| Median Sales Price                        | \$178,000 | \$178,000 | \$144,567 | \$208,500 | \$200,000 | \$277,500 | \$162,500 | \$148,750 | \$504,000 | \$145,500 | \$144,000 |
| Average Sales Price                       | \$205,780 | \$205,780 | \$169,158 | \$208,500 | \$193,666 | \$277,500 | \$141,250 | \$148,900 | \$504,000 | \$157,483 | \$141,500 |
| % of List Price Received at Sale          | 96.07%    | 96.07%    | 93.09%    | 100.00%   | 95.26%    | 99.12%    | 91.06%    | 102.74%   | 94.74%    | 96.49%    | 94.65%    |
| Average Days on Market                    | 167       | 167       | 134       | 0         | 113       | 113       | 177       | 146       | 164       | 104       | 36        |
| Average # of homes sold in last 12 months | 5.33      | 5.33      | 6.33      | 5         | 4.19      | 5.25      | 5.5       | 6.8       | 5.7       | 6.5       | 7.1       |
| Months Supply of Inventory                | 9.9       | 9.9       | 6         | 7         | 6.9       | 8.2       | 6.9       | 4.1       | 2.1       | 2.6       | 2.1       |