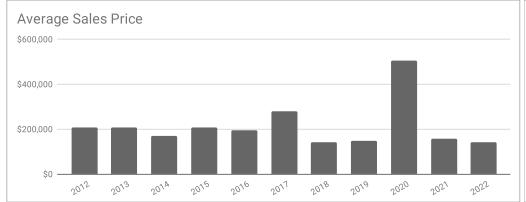

## Monthly Statistics -- Platte County January

| Residential                               | 2012      | 2013      | 2014      | 2015      | 2016      | 2017      | 2018      | 2019      | 2020      | 2021      | 2022      |
|-------------------------------------------|-----------|-----------|-----------|-----------|-----------|-----------|-----------|-----------|-----------|-----------|-----------|
| Active Listings                           | 53        | 53        | 38        | 35        | 29        | 43        | 38        | 28        | 12        | 17        | 15        |
| Sold Listings                             | 5         | 5         | 4         | 1         | 3         | 2         | 4         | 4         | 2         | 6         | 4         |
| Median Sales Price                        | \$178,000 | \$178,000 | \$144,567 | \$208,500 | \$200,000 | \$277,500 | \$162,500 | \$148,750 | \$504,000 | \$145,500 | \$144,000 |
| Average Sales Price                       | \$205,780 | \$205,780 | \$169,158 | \$208,500 | \$193,666 | \$277,500 | \$141,250 | \$148,900 | \$504,000 | \$157,483 | \$141,500 |
| % of List Price Received at Sale          | 96.07%    | 96.07%    | 93.09%    | 100.00%   | 95.26%    | 99.12%    | 91.06%    | 102.74%   | 94.74%    | 96.49%    | 94.65%    |
| Average Days on Market                    | 167       | 167       | 134       | 0         | 113       | 113       | 177       | 146       | 164       | 104       | 36        |
| Average # of homes sold in last 12 months | 5.33      | 5.33      | 6.33      | 5         | 4.19      | 5.25      | 5.5       | 6.8       | 5.7       | 6.5       | 7.1       |
| Months Supply of Inventory                | 9.9       | 9.9       | 6         | 7         | 6.9       | 8.2       | 6.9       | 4.1       | 2.1       | 2.6       | 2.1       |