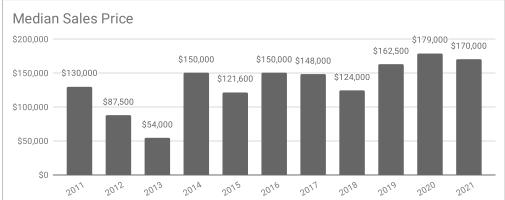

## Monthly Statistics -- Platte County December

| Residential                               | 2011      | 2012     | 2013     | 2014      | 2015      | 2016      | 2017      | 2018      | 2019      | 2020      | 2021      |
|-------------------------------------------|-----------|----------|----------|-----------|-----------|-----------|-----------|-----------|-----------|-----------|-----------|
| Active Listings                           | 48        | 50       | 43       | 35        | 33        | 45        | 42        | 27        | 12        | 14        | 16        |
| Sold Listings                             | 3         | 2        | 1        | 4         | 6         | 3         | 9         | 3         | 10        | 9         | 7         |
| Median Sales Price                        | \$130,000 | \$87,500 | \$54,000 | \$150,000 | \$121,600 | \$150,000 | \$148,000 | \$124,000 | \$162,500 | \$179,000 | \$170,000 |
| Average Sales Price                       | \$118,000 | \$87,500 | \$54,000 | \$136,250 | \$154,933 | \$134,500 | \$186,077 | \$119,423 | \$168,850 | \$169,055 | \$209,285 |
| % of List Price Received at Sale          | 93.55%    | 87.28%   | 72.00%   | 93.10%    | 95.66%    | 89.73%    | 93.33%    | 96.67%    | 94.78%    | 97.42%    | 100.05%   |
| Average Days on Market                    | 161       | 224      | 143      | 41        | 44        | 250       | 112       | 94        | 76        | 26        | 20        |
| Average # of homes sold in last 12 months | 6.08      | 4.92     | 6.42     | 5.25      | 4.92      | 5.33      | 5.33      | 6.80      | 5.80      | 6.20      | 7.30      |
| Months Supply of Inventory                | 7.89      | 10.2     | 6.7      | 6.67      | 6.71      | 8.44      | 7.88      | 3.95      | 2.06      | 2.3       | 2.2       |