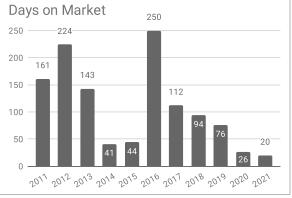

## Monthly Statistics -- Platte County December

| Residential                               | 2011      | 2012     | 2013     | 2014      | 2015      | 2016      | 2017      | 2018      | 2019      | 2020      | 2021      |
|-------------------------------------------|-----------|----------|----------|-----------|-----------|-----------|-----------|-----------|-----------|-----------|-----------|
| Active Listings                           | 48        | 50       | 43       | 35        | 33        | 45        | 42        | 27        | 12        | 14        | 16        |
| Sold Listings                             | 3         | 2        | 1        | 4         | 6         | 3         | 9         | 3         | 10        | 9         | 7         |
| Median Sales Price                        | \$130,000 | \$87,500 | \$54,000 | \$150,000 | \$121,600 | \$150,000 | \$148,000 | \$124,000 | \$162,500 | \$179,000 | \$170,000 |
| Average Sales Price                       | \$118,000 | \$87,500 | \$54,000 | \$136,250 | \$154,933 | \$134,500 | \$186,077 | \$119,423 | \$168,850 | \$169,055 | \$209,285 |
| % of List Price Received at Sale          | 93.55%    | 87.28%   | 72.00%   | 93.10%    | 95.66%    | 89.73%    | 93.33%    | 96.67%    | 94.78%    | 97.42%    | 100.05%   |
| Average Days on Market                    | 161       | 224      | 143      | 41        | 44        | 250       | 112       | 94        | 76        | 26        | 20        |
| Average # of homes sold in last 12 months | 6.08      | 4.92     | 6.42     | 5.25      | 4.92      | 5.33      | 5.33      | 6.80      | 5.80      | 6.20      | 7.30      |
| Months Supply of Inventory                | 7.89      | 10.2     | 6.7      | 6.67      | 6.71      | 8.44      | 7.88      | 3.95      | 2.06      | 2.3       | 2.2       |