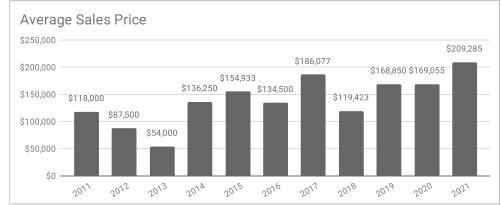

## Monthly Statistics -- Platte County December

| Residential                               | 2011      | 2012     | 2013     | 2014      | 2015      | 2016      | 2017      | 2018      | 2019      | 2020      | 2021      |
|-------------------------------------------|-----------|----------|----------|-----------|-----------|-----------|-----------|-----------|-----------|-----------|-----------|
| Active Listings                           | 48        | 50       | 43       | 35        | 33        | 45        | 42        | 27        | 12        | 14        | 16        |
| Sold Listings                             | 3         | 2        | 1        | 4         | 6         | 3         | 9         | 3         | 10        | 9         | 7         |
| Median Sales Price                        | \$130,000 | \$87,500 | \$54,000 | \$150,000 | \$121,600 | \$150,000 | \$148,000 | \$124,000 | \$162,500 | \$179,000 | \$170,000 |
| Average Sales Price                       | \$118,000 | \$87,500 | \$54,000 | \$136,250 | \$154,933 | \$134,500 | \$186,077 | \$119,423 | \$168,850 | \$169,055 | \$209,285 |
| % of List Price Received at Sale          | 93.55%    | 87.28%   | 72.00%   | 93.10%    | 95.66%    | 89.73%    | 93.33%    | 96.67%    | 94.78%    | 97.42%    | 100.05%   |
| Average Days on Market                    | 161       | 224      | 143      | 41        | 44        | 250       | 112       | 94        | 76        | 26        | 20        |
| Average # of homes sold in last 12 months | 6.08      | 4.92     | 6.42     | 5.25      | 4.92      | 5.33      | 5.33      | 6.80      | 5.80      | 6.20      | 7.30      |
| Months Supply of Inventory                | 7.89      | 10.2     | 6.7      | 6.67      | 6.71      | 8.44      | 7.88      | 3.95      | 2.06      | 2.3       | 2.2       |