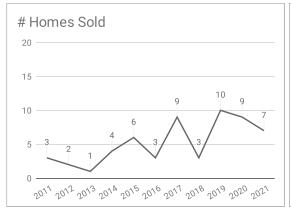

## Monthly Statistics -- Platte County December

| Residential                               | 2011      | 2012     | 2013     | 2014      | 2015      | 2016      | 2017      | 2018      | 2019      | 2020      | 2021      |
|-------------------------------------------|-----------|----------|----------|-----------|-----------|-----------|-----------|-----------|-----------|-----------|-----------|
| Active Listings                           | 48        | 50       | 43       | 35        | 33        | 45        | 42        | 27        | 12        | 14        | 16        |
| Sold Listings                             | 3         | 2        | 1        | 4         | 6         | 3         | 9         | 3         | 10        | 9         | 7         |
| Median Sales Price                        | \$130,000 | \$87,500 | \$54,000 | \$150,000 | \$121,600 | \$150,000 | \$148,000 | \$124,000 | \$162,500 | \$179,000 | \$170,000 |
| Average Sales Price                       | \$118,000 | \$87,500 | \$54,000 | \$136,250 | \$154,933 | \$134,500 | \$186,077 | \$119,423 | \$168,850 | \$169,055 | \$209,285 |
| % of List Price Received at Sale          | 93.55%    | 87.28%   | 72.00%   | 93.10%    | 95.66%    | 89.73%    | 93.33%    | 96.67%    | 94.78%    | 97.42%    | 100.05%   |
| Average Days on Market                    | 161       | 224      | 143      | 41        | 44        | 250       | 112       | 94        | 76        | 26        | 20        |
| Average # of homes sold in last 12 months | 6.08      | 4.92     | 6.42     | 5.25      | 4.92      | 5.33      | 5.33      | 6.80      | 5.80      | 6.20      | 7.30      |
| Months Supply of Inventory                | 7.89      | 10.2     | 6.7      | 6.67      | 6.71      | 8.44      | 7.88      | 3.95      | 2.06      | 2.3       | 2.2       |