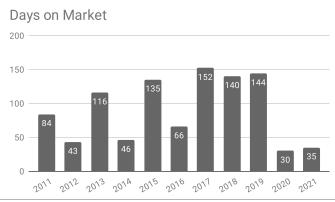

## Monthly Statistics -- Platte County November

| Residential                               | 2011      | 2012      | 2013      | 2014      | 2015      | 2016      | 2017      | 2018      | 2019      | 2020      | 2021      |
|-------------------------------------------|-----------|-----------|-----------|-----------|-----------|-----------|-----------|-----------|-----------|-----------|-----------|
| Active Listings                           | 48        | 51        | 45        | 36        | 29        | 48        | 41        | 32        | 19        | 16        | 14        |
| Sold Listings                             | 7         | 4         | 9         | 3         | 7         | 12        | 5         | 3         | 3         | 5         | 12        |
| Median Sales Price                        | \$127,000 | \$62,500  | \$190,000 | \$85,000  | \$154,900 | \$105,500 | \$180,900 | \$165,000 | \$165,000 | \$223,500 | \$209,200 |
| Average Sales Price                       | \$116,057 | \$113,375 | \$193,333 | \$112,300 | \$153,414 | \$130,575 | \$213,760 | \$168,333 | \$175,666 | \$222,280 | \$241,566 |
| % of List Price Received at Sale          | 91.77%    | 88.25%    | 96.99%    | 89.62%    | 93.60%    | 95.35%    | 95.20%    | 98.16%    | 98.50%    | 102.29%   | 97.28%    |
| Average Days on Market                    | 84        | 43        | 116       | 46        | 135       | 66        | 152       | 140       | 144       | 30        | 35        |
| Average # of homes sold in last 12 months | 6.33      | 5         | 6.5       | 5         | 4.75      | 5.33      | 4.83      | 7.33      | 5.25      | 6.25      | 7.40      |
| Months Supply of Inventory                | 7.58      | 10.2      | 7.09      | 7.2       | 6.11      | 9         | 8.48      | 4.36      | 3.62      | 2.6       | 1.9       |