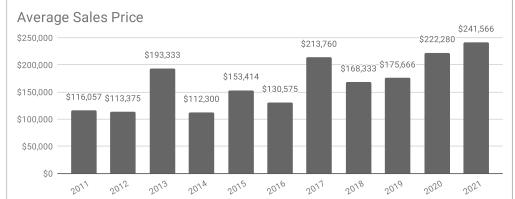

## Monthly Statistics -- Platte County November

| Residential                               | 2011      | 2012      | 2013      | 2014      | 2015      | 2016      | 2017      | 2018      | 2019      | 2020      | 2021      |
|-------------------------------------------|-----------|-----------|-----------|-----------|-----------|-----------|-----------|-----------|-----------|-----------|-----------|
| Active Listings                           | 48        | 51        | 45        | 36        | 29        | 48        | 41        | 32        | 19        | 16        | 14        |
| Sold Listings                             | 7         | 4         | 9         | 3         | 7         | 12        | 5         | 3         | 3         | 5         | 12        |
| Median Sales Price                        | \$127,000 | \$62,500  | \$190,000 | \$85,000  | \$154,900 | \$105,500 | \$180,900 | \$165,000 | \$165,000 | \$223,500 | \$209,200 |
| Average Sales Price                       | \$116,057 | \$113,375 | \$193,333 | \$112,300 | \$153,414 | \$130,575 | \$213,760 | \$168,333 | \$175,666 | \$222,280 | \$241,566 |
| % of List Price Received at Sale          | 91.77%    | 88.25%    | 96.99%    | 89.62%    | 93.60%    | 95.35%    | 95.20%    | 98.16%    | 98.50%    | 102.29%   | 97.28%    |
| Average Days on Market                    | 84        | 43        | 116       | 46        | 135       | 66        | 152       | 140       | 144       | 30        | 35        |
| Average # of homes sold in last 12 months | 6.33      | 5         | 6.5       | 5         | 4.75      | 5.33      | 4.83      | 7.33      | 5.25      | 6.25      | 7.40      |
| Months Supply of Inventory                | 7.58      | 10.2      | 7.09      | 7.2       | 6.11      | 9         | 8.48      | 4.36      | 3.62      | 2.6       | 1.9       |