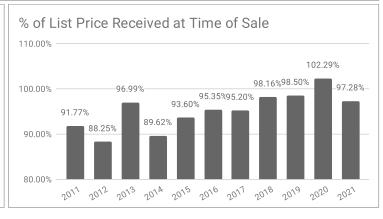

## Monthly Statistics -- Platte County November

| Residential                               | 2011      | 2012      | 2013      | 2014      | 2015      | 2016      | 2017      | 2018      | 2019      | 2020      | 2021      |
|-------------------------------------------|-----------|-----------|-----------|-----------|-----------|-----------|-----------|-----------|-----------|-----------|-----------|
| Active Listings                           | 48        | 51        | 45        | 36        | 29        | 48        | 41        | 32        | 19        | 16        | 14        |
| Sold Listings                             | 7         | 4         | 9         | 3         | 7         | 12        | 5         | 3         | 3         | 5         | 12        |
| Median Sales Price                        | \$127,000 | \$62,500  | \$190,000 | \$85,000  | \$154,900 | \$105,500 | \$180,900 | \$165,000 | \$165,000 | \$223,500 | \$209,200 |
| Average Sales Price                       | \$116,057 | \$113,375 | \$193,333 | \$112,300 | \$153,414 | \$130,575 | \$213,760 | \$168,333 | \$175,666 | \$222,280 | \$241,566 |
| % of List Price Received at Sale          | 91.77%    | 88.25%    | 96.99%    | 89.62%    | 93.60%    | 95.35%    | 95.20%    | 98.16%    | 98.50%    | 102.29%   | 97.28%    |
| Average Days on Market                    | 84        | 43        | 116       | 46        | 135       | 66        | 152       | 140       | 144       | 30        | 35        |
| Average # of homes sold in last 12 months | 6.33      | 5         | 6.5       | 5         | 4.75      | 5.33      | 4.83      | 7.33      | 5.25      | 6.25      | 7.40      |
| Months Supply of Inventory                | 7.58      | 10.2      | 7.09      | 7.2       | 6.11      | 9         | 8.48      | 4.36      | 3.62      | 2.6       | 1.9       |