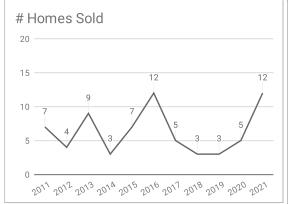

## Monthly Statistics -- Platte County November

| Residential                               | 2011      | 2012      | 2013      | 2014      | 2015      | 2016      | 2017      | 2018      | 2019      | 2020      | 2021      |
|-------------------------------------------|-----------|-----------|-----------|-----------|-----------|-----------|-----------|-----------|-----------|-----------|-----------|
| Active Listings                           | 48        | 51        | 45        | 36        | 29        | 48        | 41        | 32        | 19        | 16        | 14        |
| Sold Listings                             | 7         | 4         | 9         | 3         | 7         | 12        | 5         | 3         | 3         | 5         | 12        |
| Median Sales Price                        | \$127,000 | \$62,500  | \$190,000 | \$85,000  | \$154,900 | \$105,500 | \$180,900 | \$165,000 | \$165,000 | \$223,500 | \$209,200 |
| Average Sales Price                       | \$116,057 | \$113,375 | \$193,333 | \$112,300 | \$153,414 | \$130,575 | \$213,760 | \$168,333 | \$175,666 | \$222,280 | \$241,566 |
| % of List Price Received at Sale          | 91.77%    | 88.25%    | 96.99%    | 89.62%    | 93.60%    | 95.35%    | 95.20%    | 98.16%    | 98.50%    | 102.29%   | 97.28%    |
| Average Days on Market                    | 84        | 43        | 116       | 46        | 135       | 66        | 152       | 140       | 144       | 30        | 35        |
| Average # of homes sold in last 12 months | 6.33      | 5         | 6.5       | 5         | 4.75      | 5.33      | 4.83      | 7.33      | 5.25      | 6.25      | 7.40      |
| Months Supply of Inventory                | 7.58      | 10.2      | 7.09      | 7.2       | 6.11      | 9         | 8.48      | 4.36      | 3.62      | 2.6       | 1.9       |