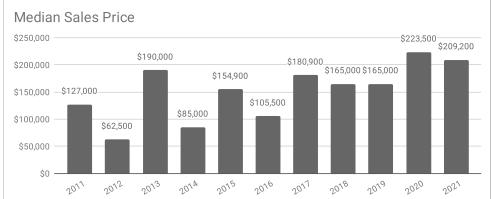

## Monthly Statistics -- Platte County November

| Residential                               | 2011      | 2012      | 2013      | 2014      | 2015      | 2016      | 2017      | 2018      | 2019      | 2020      | 2021      |
|-------------------------------------------|-----------|-----------|-----------|-----------|-----------|-----------|-----------|-----------|-----------|-----------|-----------|
| Active Listings                           | 48        | 51        | 45        | 36        | 29        | 48        | 41        | 32        | 19        | 16        | 14        |
| Sold Listings                             | 7         | 4         | 9         | 3         | 7         | 12        | 5         | 3         | 3         | 5         | 12        |
| Median Sales Price                        | \$127,000 | \$62,500  | \$190,000 | \$85,000  | \$154,900 | \$105,500 | \$180,900 | \$165,000 | \$165,000 | \$223,500 | \$209,200 |
| Average Sales Price                       | \$116,057 | \$113,375 | \$193,333 | \$112,300 | \$153,414 | \$130,575 | \$213,760 | \$168,333 | \$175,666 | \$222,280 | \$241,566 |
| % of List Price Received at Sale          | 91.77%    | 88.25%    | 96.99%    | 89.62%    | 93.60%    | 95.35%    | 95.20%    | 98.16%    | 98.50%    | 102.29%   | 97.28%    |
| Average Days on Market                    | 84        | 43        | 116       | 46        | 135       | 66        | 152       | 140       | 144       | 30        | 35        |
| Average # of homes sold in last 12 months | 6.33      | 5         | 6.5       | 5         | 4.75      | 5.33      | 4.83      | 7.33      | 5.25      | 6.25      | 7.40      |
| Months Supply of Inventory                | 7.58      | 10.2      | 7.09      | 7.2       | 6.11      | 9         | 8.48      | 4.36      | 3.62      | 2.6       | 1.9       |