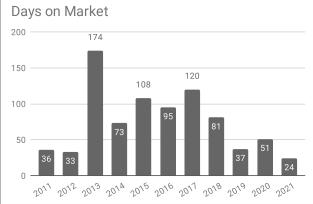

## Monthly Statistics -- Platte County October

| Residential                               | 2011      | 2012      | 2013      | 2014      | 2015      | 2016      | 2017      | 2018      | 2019      | 2020      | 2021      |
|-------------------------------------------|-----------|-----------|-----------|-----------|-----------|-----------|-----------|-----------|-----------|-----------|-----------|
| Active Listings                           | 51        | 50        | 50        | 39        | n/a       | 49        | 43        | 33        | 20        | 12        | 14        |
| Sold Listings                             | 8         | 6         | 9         | 7         | 9         | 6         | 5         | 9         | 8         | 6         | 11        |
| Median Sales Price                        | \$162,500 | \$195,500 | \$120,000 | \$165,000 | \$152,500 | \$177,700 | \$157,900 | \$165,000 | \$197,250 | \$193,750 | \$207,900 |
| Average Sales Price                       | \$172,500 | \$211,333 | \$133,600 | \$147,300 | \$151,655 | \$183,383 | \$173,180 | \$155,666 | \$188,187 | \$200,000 | \$349,709 |
| % of List Price Received at Sale          | 105.32%   | 97.20%    | 94.14%    | 99.27%    | 96.55%    | 97.44%    | 97.10%    | 106.37%   | 97.14%    | 100.61%   | 96.91%    |
| Average Days on Market                    | 36        | 33        | 174       | 73        | 108       | 95        | 120       | 81        | 37        | 51        | 24        |
| Average # of homes sold in last 12 months | 5.92      | 5.25      | 6.08      | 5.5       | 4.42      | 5.17      | 5.42      | 7.5       | 5.25      | 6.1       | 6.8       |
| Months Supply of Inventory                | 8.62      | 9.52      | 8.22      | 7.09      | 0         | 9.48      | 7.94      | 4.4       | 3.81      | 2         | 2         |