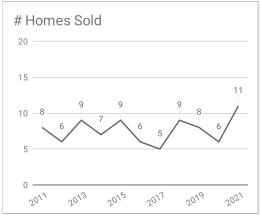

## Monthly Statistics -- Platte County October

| Residential                               | 2011      | 2012      | 2013      | 2014      | 2015      | 2016      | 2017      | 2018      | 2019      | 2020      | 2021      |
|-------------------------------------------|-----------|-----------|-----------|-----------|-----------|-----------|-----------|-----------|-----------|-----------|-----------|
| Active Listings                           | 51        | 50        | 50        | 39        | n/a       | 49        | 43        | 33        | 20        | 12        | 14        |
| Sold Listings                             | 8         | 6         | 9         | 7         | 9         | 6         | 5         | 9         | 8         | 6         | 11        |
| Median Sales Price                        | \$162,500 | \$195,500 | \$120,000 | \$165,000 | \$152,500 | \$177,700 | \$157,900 | \$165,000 | \$197,250 | \$193,750 | \$207,900 |
| Average Sales Price                       | \$172,500 | \$211,333 | \$133,600 | \$147,300 | \$151,655 | \$183,383 | \$173,180 | \$155,666 | \$188,187 | \$200,000 | \$349,709 |
| % of List Price Received at Sale          | 105.32%   | 97.20%    | 94.14%    | 99.27%    | 96.55%    | 97.44%    | 97.10%    | 106.37%   | 97.14%    | 100.61%   | 96.91%    |
| Average Days on Market                    | 36        | 33        | 174       | 73        | 108       | 95        | 120       | 81        | 37        | 51        | 24        |
| Average # of homes sold in last 12 months | 5.92      | 5.25      | 6.08      | 5.5       | 4.42      | 5.17      | 5.42      | 7.5       | 5.25      | 6.1       | 6.8       |
| Months Supply of Inventory                | 8.62      | 9.52      | 8.22      | 7.09      | 0         | 9.48      | 7.94      | 4.4       | 3.81      | 2         | 2         |