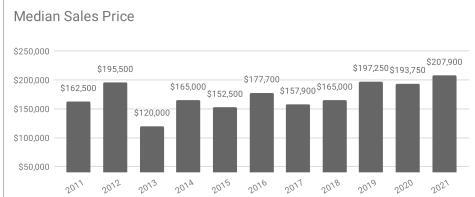

## Monthly Statistics -- Platte County October

| Residential                               | 2011      | 2012      | 2013      | 2014      | 2015      | 2016      | 2017      | 2018      | 2019      | 2020      | 2021      |
|-------------------------------------------|-----------|-----------|-----------|-----------|-----------|-----------|-----------|-----------|-----------|-----------|-----------|
| Active Listings                           | 51        | 50        | 50        | 39        | n/a       | 49        | 43        | 33        | 20        | 12        | 14        |
| Sold Listings                             | 8         | 6         | 9         | 7         | 9         | 6         | 5         | 9         | 8         | 6         | 11        |
| Median Sales Price                        | \$162,500 | \$195,500 | \$120,000 | \$165,000 | \$152,500 | \$177,700 | \$157,900 | \$165,000 | \$197,250 | \$193,750 | \$207,900 |
| Average Sales Price                       | \$172,500 | \$211,333 | \$133,600 | \$147,300 | \$151,655 | \$183,383 | \$173,180 | \$155,666 | \$188,187 | \$200,000 | \$349,709 |
| % of List Price Received at Sale          | 105.32%   | 97.20%    | 94.14%    | 99.27%    | 96.55%    | 97.44%    | 97.10%    | 106.37%   | 97.14%    | 100.61%   | 96.91%    |
| Average Days on Market                    | 36        | 33        | 174       | 73        | 108       | 95        | 120       | 81        | 37        | 51        | 24        |
| Average # of homes sold in last 12 months | 5.92      | 5.25      | 6.08      | 5.5       | 4.42      | 5.17      | 5.42      | 7.5       | 5.25      | 6.1       | 6.8       |
| Months Supply of Inventory                | 8.62      | 9.52      | 8.22      | 7.09      | 0         | 9.48      | 7.94      | 4.4       | 3.81      | 2         | 2         |