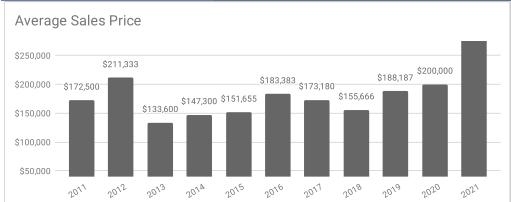

## Monthly Statistics -- Platte County October

| Residential                               | 2011      | 2012      | 2013      | 2014      | 2015      | 2016      | 2017      | 2018      | 2019      | 2020      | 2021      |
|-------------------------------------------|-----------|-----------|-----------|-----------|-----------|-----------|-----------|-----------|-----------|-----------|-----------|
| Active Listings                           | 51        | 50        | 50        | 39        | n/a       | 49        | 43        | 33        | 20        | 12        | 14        |
| Sold Listings                             | 8         | 6         | 9         | 7         | 9         | 6         | 5         | 9         | 8         | 6         | 11        |
| Median Sales Price                        | \$162,500 | \$195,500 | \$120,000 | \$165,000 | \$152,500 | \$177,700 | \$157,900 | \$165,000 | \$197,250 | \$193,750 | \$207,900 |
| Average Sales Price                       | \$172,500 | \$211,333 | \$133,600 | \$147,300 | \$151,655 | \$183,383 | \$173,180 | \$155,666 | \$188,187 | \$200,000 | \$349,709 |
| % of List Price Received at Sale          | 105.32%   | 97.20%    | 94.14%    | 99.27%    | 96.55%    | 97.44%    | 97.10%    | 106.37%   | 97.14%    | 100.61%   | 96.91%    |
| Average Days on Market                    | 36        | 33        | 174       | 73        | 108       | 95        | 120       | 81        | 37        | 51        | 24        |
| Average # of homes sold in last 12 months | 5.92      | 5.25      | 6.08      | 5.5       | 4.42      | 5.17      | 5.42      | 7.5       | 5.25      | 6.1       | 6.8       |
| Months Supply of Inventory                | 8.62      | 9.52      | 8.22      | 7.09      | 0         | 9.48      | 7.94      | 4.4       | 3.81      | 2         | 2         |