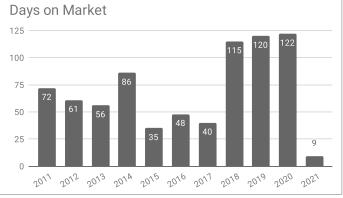

## Monthly Statistics -- Platte County September

| Residential                               | 2011      | 2012      | 2013      | 2014      | 2015      | 2016      | 2017      | 2018      | 2019      | 2020      | 2021      |
|-------------------------------------------|-----------|-----------|-----------|-----------|-----------|-----------|-----------|-----------|-----------|-----------|-----------|
| Active Listings                           | 55        | 56        | 37        | 38        | 34        | 22        | 48        | 35        | 24        | 14        | 10        |
| Sold Listings                             | 5         | 9         | 3         | 6         | 5         | 3         | 2         | 14        | 6         | 7         | 6         |
| Median Sales Price                        | \$115,700 | \$150,000 | \$196,000 | \$134,380 | \$140,000 | \$305,000 | \$228,250 | \$177,500 | \$210,000 | \$172,000 | \$217,450 |
| Average Sales Price                       | \$138,720 | \$136,050 | \$199,500 | \$134,876 | \$217,800 | \$235,333 | \$228,250 | \$178,678 | \$211,333 | \$156,328 | \$234,966 |
| % of List Price Received at Sale          | 91.58%    | 93.91%    | 96.84%    | 92.65%    | 95.53%    | 87.70%    | 95.42%    | 103.38%   | 98.07%    | 98.13%    | 98.95%    |
| Average Days on Market                    | 72        | 61        | 56        | 86        | 35        | 48        | 40        | 115       | 120       | 122       | 9         |
| Average # of homes sold in last 12 months | 5.75      | 5.42      | 5.83      | 5.67      | 4.25      | 5.42      | 5.5       | 7.17      | 5.3       | 6.25      | 6.4       |
| Months Supply of Inventory                | 9.57      | 10.34     | 6.34      | 6.71      | 8         | 4.06      | 8.73      | 4.88      | 4.5       | 2.2       | 1.6       |