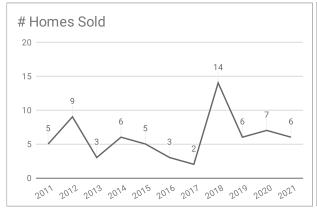

## Monthly Statistics -- Platte County September

| Residential                               | 2011      | 2012      | 2013      | 2014      | 2015      | 2016      | 2017      | 2018      | 2019      | 2020      | 2021      |
|-------------------------------------------|-----------|-----------|-----------|-----------|-----------|-----------|-----------|-----------|-----------|-----------|-----------|
| Active Listings                           | 55        | 56        | 37        | 38        | 34        | 22        | 48        | 35        | 24        | 14        | 10        |
| Sold Listings                             | 5         | 9         | 3         | 6         | 5         | 3         | 2         | 14        | 6         | 7         | 6         |
| Median Sales Price                        | \$115,700 | \$150,000 | \$196,000 | \$134,380 | \$140,000 | \$305,000 | \$228,250 | \$177,500 | \$210,000 | \$172,000 | \$217,450 |
| Average Sales Price                       | \$138,720 | \$136,050 | \$199,500 | \$134,876 | \$217,800 | \$235,333 | \$228,250 | \$178,678 | \$211,333 | \$156,328 | \$234,966 |
| % of List Price Received at Sale          | 91.58%    | 93.91%    | 96.84%    | 92.65%    | 95.53%    | 87.70%    | 95.42%    | 103.38%   | 98.07%    | 98.13%    | 98.95%    |
| Average Days on Market                    | 72        | 61        | 56        | 86        | 35        | 48        | 40        | 115       | 120       | 122       | 9         |
| Average # of homes sold in last 12 months | 5.75      | 5.42      | 5.83      | 5.67      | 4.25      | 5.42      | 5.5       | 7.17      | 5.3       | 6.25      | 6.4       |
| Months Supply of Inventory                | 9.57      | 10.34     | 6.34      | 6.71      | 8         | 4.06      | 8.73      | 4.88      | 4.5       | 2.2       | 1.6       |