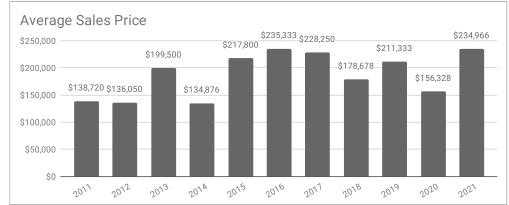

## Monthly Statistics -- Platte County September

| Residential                               | 2011      | 2012      | 2013      | 2014      | 2015      | 2016      | 2017      | 2018      | 2019      | 2020      | 2021      |
|-------------------------------------------|-----------|-----------|-----------|-----------|-----------|-----------|-----------|-----------|-----------|-----------|-----------|
| Active Listings                           | 55        | 56        | 37        | 38        | 34        | 22        | 48        | 35        | 24        | 14        | 10        |
| Sold Listings                             | 5         | 9         | 3         | 6         | 5         | 3         | 2         | 14        | 6         | 7         | 6         |
| Median Sales Price                        | \$115,700 | \$150,000 | \$196,000 | \$134,380 | \$140,000 | \$305,000 | \$228,250 | \$177,500 | \$210,000 | \$172,000 | \$217,450 |
| Average Sales Price                       | \$138,720 | \$136,050 | \$199,500 | \$134,876 | \$217,800 | \$235,333 | \$228,250 | \$178,678 | \$211,333 | \$156,328 | \$234,966 |
| % of List Price Received at Sale          | 91.58%    | 93.91%    | 96.84%    | 92.65%    | 95.53%    | 87.70%    | 95.42%    | 103.38%   | 98.07%    | 98.13%    | 98.95%    |
| Average Days on Market                    | 72        | 61        | 56        | 86        | 35        | 48        | 40        | 115       | 120       | 122       | 9         |
| Average # of homes sold in last 12 months | 5.75      | 5.42      | 5.83      | 5.67      | 4.25      | 5.42      | 5.5       | 7.17      | 5.3       | 6.25      | 6.4       |
| Months Supply of Inventory                | 9.57      | 10.34     | 6.34      | 6.71      | 8         | 4.06      | 8.73      | 4.88      | 4.5       | 2.2       | 1.6       |