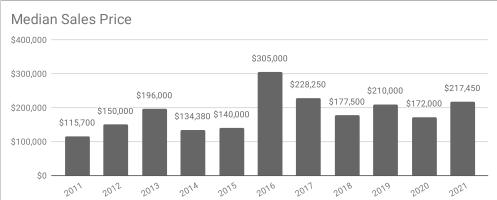

## Monthly Statistics -- Platte County September

| Residential                               | 2011      | 2012      | 2013      | 2014      | 2015      | 2016      | 2017      | 2018      | 2019      | 2020      | 2021      |
|-------------------------------------------|-----------|-----------|-----------|-----------|-----------|-----------|-----------|-----------|-----------|-----------|-----------|
| Active Listings                           | 55        | 56        | 37        | 38        | 34        | 22        | 48        | 35        | 24        | 14        | 10        |
| Sold Listings                             | 5         | 9         | 3         | 6         | 5         | 3         | 2         | 14        | 6         | 7         | 6         |
| Median Sales Price                        | \$115,700 | \$150,000 | \$196,000 | \$134,380 | \$140,000 | \$305,000 | \$228,250 | \$177,500 | \$210,000 | \$172,000 | \$217,450 |
| Average Sales Price                       | \$138,720 | \$136,050 | \$199,500 | \$134,876 | \$217,800 | \$235,333 | \$228,250 | \$178,678 | \$211,333 | \$156,328 | \$234,966 |
| % of List Price Received at Sale          | 91.58%    | 93.91%    | 96.84%    | 92.65%    | 95.53%    | 87.70%    | 95.42%    | 103.38%   | 98.07%    | 98.13%    | 98.95%    |
| Average Days on Market                    | 72        | 61        | 56        | 86        | 35        | 48        | 40        | 115       | 120       | 122       | 9         |
| Average # of homes sold in last 12 months | 5.75      | 5.42      | 5.83      | 5.67      | 4.25      | 5.42      | 5.5       | 7.17      | 5.3       | 6.25      | 6.4       |
| Months Supply of Inventory                | 9.57      | 10.34     | 6.34      | 6.71      | 8         | 4.06      | 8.73      | 4.88      | 4.5       | 2.2       | 1.6       |