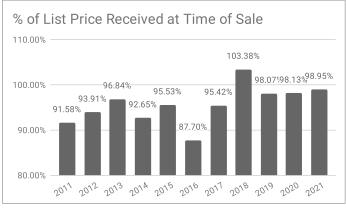

## Monthly Statistics -- Platte County September

| Residential                               | 2011      | 2012      | 2013      | 2014      | 2015      | 2016      | 2017      | 2018      | 2019      | 2020      | 2021      |
|-------------------------------------------|-----------|-----------|-----------|-----------|-----------|-----------|-----------|-----------|-----------|-----------|-----------|
| Active Listings                           | 55        | 56        | 37        | 38        | 34        | 22        | 48        | 35        | 24        | 14        | 10        |
| Sold Listings                             | 5         | 9         | 3         | 6         | 5         | 3         | 2         | 14        | 6         | 7         | 6         |
| Median Sales Price                        | \$115,700 | \$150,000 | \$196,000 | \$134,380 | \$140,000 | \$305,000 | \$228,250 | \$177,500 | \$210,000 | \$172,000 | \$217,450 |
| Average Sales Price                       | \$138,720 | \$136,050 | \$199,500 | \$134,876 | \$217,800 | \$235,333 | \$228,250 | \$178,678 | \$211,333 | \$156,328 | \$234,966 |
| % of List Price Received at Sale          | 91.58%    | 93.91%    | 96.84%    | 92.65%    | 95.53%    | 87.70%    | 95.42%    | 103.38%   | 98.07%    | 98.13%    | 98.95%    |
| Average Days on Market                    | 72        | 61        | 56        | 86        | 35        | 48        | 40        | 115       | 120       | 122       | 9         |
| Average # of homes sold in last 12 months | 5.75      | 5.42      | 5.83      | 5.67      | 4.25      | 5.42      | 5.5       | 7.17      | 5.3       | 6.25      | 6.4       |
| Months Supply of Inventory                | 9.57      | 10.34     | 6.34      | 6.71      | 8         | 4.06      | 8.73      | 4.88      | 4.5       | 2.2       | 1.6       |