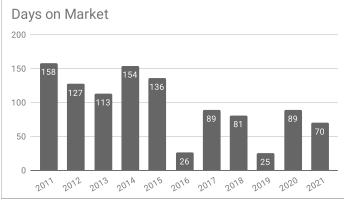

## Monthly Statistics -- Platte County August

| Residential                               | 2011     | 2012      | 2013      | 2014      | 2015      | 2016      | 2017      | 2018      | 2019      | 2020      | 2021      |
|-------------------------------------------|----------|-----------|-----------|-----------|-----------|-----------|-----------|-----------|-----------|-----------|-----------|
| Active Listings                           | 60       | 52        | 60        | 41        | 37        | 51        | 45        | 33        | 31        | 14        | 17        |
| Sold Listings                             | 3        | 6         | 8         | 9         | 5         | 5         | 8         | 10        | 5         | 10        | 1         |
| Median Sales Price                        | \$87,000 | \$111,200 | \$160,083 | \$115,000 | \$87,000  | \$142,000 | \$200,450 | \$178,500 | \$184,000 | \$175,000 | \$425,000 |
| Average Sales Price                       | \$97,666 | \$128,066 | \$178,333 | \$124,166 | \$126,959 | \$146,800 | \$203,112 | \$177,500 | \$188,600 | \$154,902 | \$425,000 |
| % of List Price Received at Sale          | 97.41%   | 97.90%    | 104.43%   | 91.72%    | 99.43%    | 98.82%    | 90.54%    | 96.68%    | 98.49%    | 103.37%   | 100.00%   |
| Average Days on Market                    | 158      | 127       | 113       | 154       | 136       | 26        | 89        | 81        | 25        | 89        | 70        |
| Average # of homes sold in last 12 months | 5.75     | 5.08      | 6.33      | 5.42      | 4.33      | 5.58      | 5.58      | 6.17      | 6         | 6.2       | 6.5       |
| Months Supply of Inventory                | 10.43    | 10.23     | 9.47      | 7.57      | 8.54      | 9.13      | 8.06      | 5.35      | 5.2       | 2.3       | 2.6       |