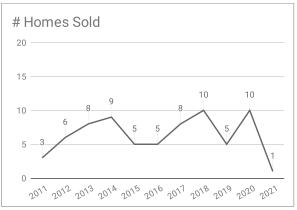

## Monthly Statistics -- Platte County August

| Residential                               | 2011     | 2012      | 2013      | 2014      | 2015      | 2016      | 2017      | 2018      | 2019      | 2020      | 2021      |
|-------------------------------------------|----------|-----------|-----------|-----------|-----------|-----------|-----------|-----------|-----------|-----------|-----------|
| Active Listings                           | 60       | 52        | 60        | 41        | 37        | 51        | 45        | 33        | 31        | 14        | 17        |
| Sold Listings                             | 3        | 6         | 8         | 9         | 5         | 5         | 8         | 10        | 5         | 10        | 1         |
| Median Sales Price                        | \$87,000 | \$111,200 | \$160,083 | \$115,000 | \$87,000  | \$142,000 | \$200,450 | \$178,500 | \$184,000 | \$175,000 | \$425,000 |
| Average Sales Price                       | \$97,666 | \$128,066 | \$178,333 | \$124,166 | \$126,959 | \$146,800 | \$203,112 | \$177,500 | \$188,600 | \$154,902 | \$425,000 |
| % of List Price Received at Sale          | 97.41%   | 97.90%    | 104.43%   | 91.72%    | 99.43%    | 98.82%    | 90.54%    | 96.68%    | 98.49%    | 103.37%   | 100.00%   |
| Average Days on Market                    | 158      | 127       | 113       | 154       | 136       | 26        | 89        | 81        | 25        | 89        | 70        |
| Average # of homes sold in last 12 months | 5.75     | 5.08      | 6.33      | 5.42      | 4.33      | 5.58      | 5.58      | 6.17      | 6         | 6.2       | 6.5       |
| Months Supply of Inventory                | 10.43    | 10.23     | 9.47      | 7.57      | 8.54      | 9.13      | 8.06      | 5.35      | 5.2       | 2.3       | 2.6       |