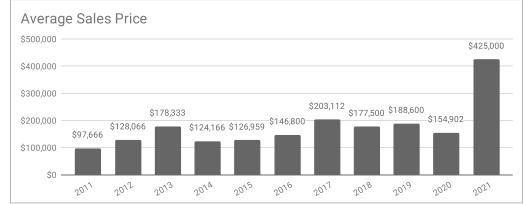

## Monthly Statistics -- Platte County August

| Residential                               | 2011     | 2012      | 2013      | 2014      | 2015      | 2016      | 2017      | 2018      | 2019      | 2020      | 2021      |
|-------------------------------------------|----------|-----------|-----------|-----------|-----------|-----------|-----------|-----------|-----------|-----------|-----------|
| Active Listings                           | 60       | 52        | 60        | 41        | 37        | 51        | 45        | 33        | 31        | 14        | 17        |
| Sold Listings                             | 3        | 6         | 8         | 9         | 5         | 5         | 8         | 10        | 5         | 10        | 1         |
| Median Sales Price                        | \$87,000 | \$111,200 | \$160,083 | \$115,000 | \$87,000  | \$142,000 | \$200,450 | \$178,500 | \$184,000 | \$175,000 | \$425,000 |
| Average Sales Price                       | \$97,666 | \$128,066 | \$178,333 | \$124,166 | \$126,959 | \$146,800 | \$203,112 | \$177,500 | \$188,600 | \$154,902 | \$425,000 |
| % of List Price Received at Sale          | 97.41%   | 97.90%    | 104.43%   | 91.72%    | 99.43%    | 98.82%    | 90.54%    | 96.68%    | 98.49%    | 103.37%   | 100.00%   |
| Average Days on Market                    | 158      | 127       | 113       | 154       | 136       | 26        | 89        | 81        | 25        | 89        | 70        |
| Average # of homes sold in last 12 months | 5.75     | 5.08      | 6.33      | 5.42      | 4.33      | 5.58      | 5.58      | 6.17      | 6         | 6.2       | 6.5       |
| Months Supply of Inventory                | 10.43    | 10.23     | 9.47      | 7.57      | 8.54      | 9.13      | 8.06      | 5.35      | 5.2       | 2.3       | 2.6       |