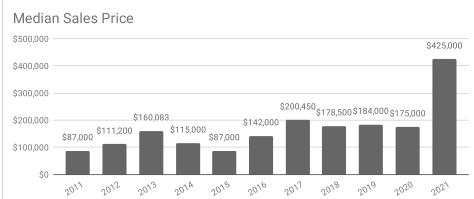

## Monthly Statistics -- Platte County August

| Residential                               | 2011     | 2012      | 2013      | 2014      | 2015      | 2016      | 2017      | 2018      | 2019      | 2020      | 2021      |
|-------------------------------------------|----------|-----------|-----------|-----------|-----------|-----------|-----------|-----------|-----------|-----------|-----------|
| Active Listings                           | 60       | 52        | 60        | 41        | 37        | 51        | 45        | 33        | 31        | 14        | 17        |
| Sold Listings                             | 3        | 6         | 8         | 9         | 5         | 5         | 8         | 10        | 5         | 10        | 1         |
| Median Sales Price                        | \$87,000 | \$111,200 | \$160,083 | \$115,000 | \$87,000  | \$142,000 | \$200,450 | \$178,500 | \$184,000 | \$175,000 | \$425,000 |
| Average Sales Price                       | \$97,666 | \$128,066 | \$178,333 | \$124,166 | \$126,959 | \$146,800 | \$203,112 | \$177,500 | \$188,600 | \$154,902 | \$425,000 |
| % of List Price Received at Sale          | 97.41%   | 97.90%    | 104.43%   | 91.72%    | 99.43%    | 98.82%    | 90.54%    | 96.68%    | 98.49%    | 103.37%   | 100.00%   |
| Average Days on Market                    | 158      | 127       | 113       | 154       | 136       | 26        | 89        | 81        | 25        | 89        | 70        |
| Average # of homes sold in last 12 months | 5.75     | 5.08      | 6.33      | 5.42      | 4.33      | 5.58      | 5.58      | 6.17      | 6         | 6.2       | 6.5       |
| Months Supply of Inventory                | 10.43    | 10.23     | 9.47      | 7.57      | 8.54      | 9.13      | 8.06      | 5.35      | 5.2       | 2.3       | 2.6       |