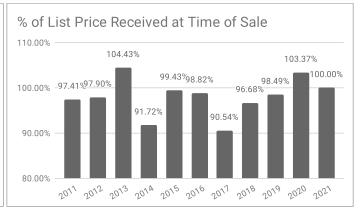

## Monthly Statistics -- Platte County August

| Residential                               | 2011     | 2012      | 2013      | 2014      | 2015      | 2016      | 2017      | 2018      | 2019      | 2020      | 2021      |
|-------------------------------------------|----------|-----------|-----------|-----------|-----------|-----------|-----------|-----------|-----------|-----------|-----------|
| Active Listings                           | 60       | 52        | 60        | 41        | 37        | 51        | 45        | 33        | 31        | 14        | 17        |
| Sold Listings                             | 3        | 6         | 8         | 9         | 5         | 5         | 8         | 10        | 5         | 10        | 1         |
| Median Sales Price                        | \$87,000 | \$111,200 | \$160,083 | \$115,000 | \$87,000  | \$142,000 | \$200,450 | \$178,500 | \$184,000 | \$175,000 | \$425,000 |
| Average Sales Price                       | \$97,666 | \$128,066 | \$178,333 | \$124,166 | \$126,959 | \$146,800 | \$203,112 | \$177,500 | \$188,600 | \$154,902 | \$425,000 |
| % of List Price Received at Sale          | 97.41%   | 97.90%    | 104.43%   | 91.72%    | 99.43%    | 98.82%    | 90.54%    | 96.68%    | 98.49%    | 103.37%   | 100.00%   |
| Average Days on Market                    | 158      | 127       | 113       | 154       | 136       | 26        | 89        | 81        | 25        | 89        | 70        |
| Average # of homes sold in last 12 months | 5.75     | 5.08      | 6.33      | 5.42      | 4.33      | 5.58      | 5.58      | 6.17      | 6         | 6.2       | 6.5       |
| Months Supply of Inventory                | 10.43    | 10.23     | 9.47      | 7.57      | 8.54      | 9.13      | 8.06      | 5.35      | 5.2       | 2.3       | 2.6       |