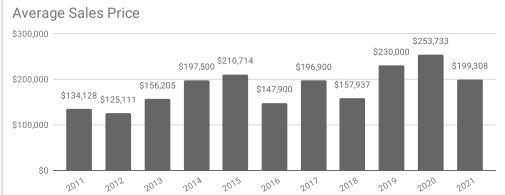

## May

| Residential                               | 2011      | 2012      | 2013      | 2014      | 2015      | 2016      | 2017      | 2018      | 2019      | 2020      | 2021      |
|-------------------------------------------|-----------|-----------|-----------|-----------|-----------|-----------|-----------|-----------|-----------|-----------|-----------|
| Active Listings                           | 48        | 49        | 53        | 48        | 35        | 47        | na        | 39        | 32        | 25        | 7         |
| Sold Listings                             | 7         | 9         | 10        | 2         | 7         | 5         | 5         | 10        | 5         | 6         | 12        |
| Median Sales Price                        | \$135,000 | \$100,000 | \$135,000 | \$197,500 | \$197,500 | \$158,000 | \$155,000 | \$187,000 | \$248,000 | \$198,750 | \$178,750 |
| Average Sales Price                       | \$134,128 | \$125,111 | \$156,205 | \$197,500 | \$210,714 | \$147,900 | \$196,900 | \$157,937 | \$230,000 | \$253,733 | \$199,308 |
| % of List Price Received at Sale          | 95.59%    | 92.11%    | 95.40%    | 96.01%    | 96.32%    | 99.40%    | 94.67%    | 96.03%    | 96.53%    | 97.63%    | 99.06%    |
| Average Days on Market                    | 217       | 112       | 127       | 368       | 162       | 17        | 44        | 56        | 212       | 80        | 38        |
| Average # of homes sold in last 12 months | 5.17      | 5.25      | 6         | 5.33      | 4.67      | 5.17      | 5         | 6.42      | 6.5       | 5.5       | 6.8       |
| Months Supply of Inventory                | 9.3       | 9.3       | 8.8       | 9         | 7.5       | 9.1       | na        | 6.1       | 4.9       | 4.5       | 1.0       |