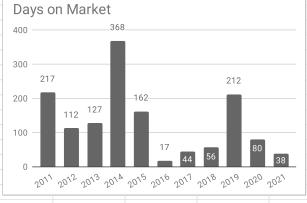

## May

| Residential                               | 2011      | 2012      | 2013      | 2014      | 2015      | 2016      | 2017      | 2018      | 2019      | 2020      | 2021      |
|-------------------------------------------|-----------|-----------|-----------|-----------|-----------|-----------|-----------|-----------|-----------|-----------|-----------|
| Active Listings                           | 48        | 49        | 53        | 48        | 35        | 47        | na        | 39        | 32        | 25        | 7         |
| Sold Listings                             | 7         | 9         | 10        | 2         | 7         | 5         | 5         | 10        | 5         | 6         | 12        |
| Median Sales Price                        | \$135,000 | \$100,000 | \$135,000 | \$197,500 | \$197,500 | \$158,000 | \$155,000 | \$187,000 | \$248,000 | \$198,750 | \$178,750 |
| Average Sales Price                       | \$134,128 | \$125,111 | \$156,205 | \$197,500 | \$210,714 | \$147,900 | \$196,900 | \$157,937 | \$230,000 | \$253,733 | \$199,308 |
| % of List Price Received at Sale          | 95.59%    | 92.11%    | 95.40%    | 96.01%    | 96.32%    | 99.40%    | 94.67%    | 96.03%    | 96.53%    | 97.63%    | 99.06%    |
| Average Days on Market                    | 217       | 112       | 127       | 368       | 162       | 17        | 44        | 56        | 212       | 80        | 38        |
| Average # of homes sold in last 12 months | 5.17      | 5.25      | 6         | 5.33      | 4.67      | 5.17      | 5         | 6.42      | 6.5       | 5.5       | 6.8       |
| Months Supply of Inventory                | 9.3       | 9.3       | 8.8       | 9         | 7.5       | 9.1       | na        | 6.1       | 4.9       | 4.5       | 1.0       |