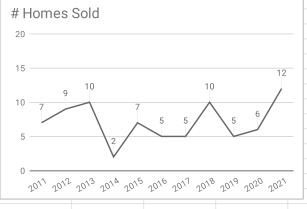

## May

| Residential                               | 2011      | 2012      | 2013      | 2014      | 2015      | 2016      | 2017      | 2018      | 2019      | 2020      | 2021      |
|-------------------------------------------|-----------|-----------|-----------|-----------|-----------|-----------|-----------|-----------|-----------|-----------|-----------|
| Active Listings                           | 48        | 49        | 53        | 48        | 35        | 47        | na        | 39        | 32        | 25        | 7         |
| Sold Listings                             | 7         | 9         | 10        | 2         | 7         | 5         | 5         | 10        | 5         | 6         | 12        |
| Median Sales Price                        | \$135,000 | \$100,000 | \$135,000 | \$197,500 | \$197,500 | \$158,000 | \$155,000 | \$187,000 | \$248,000 | \$198,750 | \$178,750 |
| Average Sales Price                       | \$134,128 | \$125,111 | \$156,205 | \$197,500 | \$210,714 | \$147,900 | \$196,900 | \$157,937 | \$230,000 | \$253,733 | \$199,308 |
| % of List Price Received at Sale          | 95.59%    | 92.11%    | 95.40%    | 96.01%    | 96.32%    | 99.40%    | 94.67%    | 96.03%    | 96.53%    | 97.63%    | 99.06%    |
| Average Days on Market                    | 217       | 112       | 127       | 368       | 162       | 17        | 44        | 56        | 212       | 80        | 38        |
| Average # of homes sold in last 12 months | 5.17      | 5.25      | 6         | 5.33      | 4.67      | 5.17      | 5         | 6.42      | 6.5       | 5.5       | 6.8       |
| Months Supply of Inventory                | 9.3       | 9.3       | 8.8       | 9         | 7.5       | 9.1       | na        | 6.1       | 4.9       | 4.5       | 1.0       |