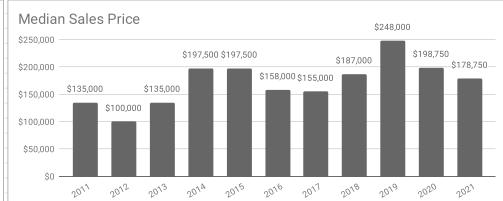

## May

| Residential                               | 2011      | 2012      | 2013      | 2014      | 2015      | 2016      | 2017      | 2018      | 2019      | 2020      | 2021      |
|-------------------------------------------|-----------|-----------|-----------|-----------|-----------|-----------|-----------|-----------|-----------|-----------|-----------|
| Active Listings                           | 48        | 49        | 53        | 48        | 35        | 47        | na        | 39        | 32        | 25        | 7         |
| Sold Listings                             | 7         | 9         | 10        | 2         | 7         | 5         | 5         | 10        | 5         | 6         | 12        |
| Median Sales Price                        | \$135,000 | \$100,000 | \$135,000 | \$197,500 | \$197,500 | \$158,000 | \$155,000 | \$187,000 | \$248,000 | \$198,750 | \$178,750 |
| Average Sales Price                       | \$134,128 | \$125,111 | \$156,205 | \$197,500 | \$210,714 | \$147,900 | \$196,900 | \$157,937 | \$230,000 | \$253,733 | \$199,308 |
| % of List Price Received at Sale          | 95.59%    | 92.11%    | 95.40%    | 96.01%    | 96.32%    | 99.40%    | 94.67%    | 96.03%    | 96.53%    | 97.63%    | 99.06%    |
| Average Days on Market                    | 217       | 112       | 127       | 368       | 162       | 17        | 44        | 56        | 212       | 80        | 38        |
| Average # of homes sold in last 12 months | 5.17      | 5.25      | 6         | 5.33      | 4.67      | 5.17      | 5         | 6.42      | 6.5       | 5.5       | 6.8       |
| Months Supply of Inventory                | 9.3       | 9.3       | 8.8       | 9         | 7.5       | 9.1       | na        | 6.1       | 4.9       | 4.5       | 1.0       |