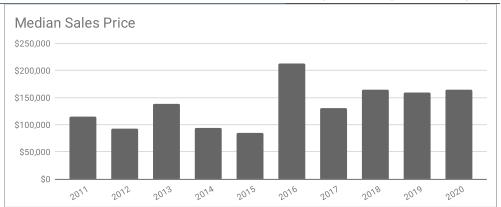

## Monthly Statistics -- Platte County February

| Residential                               | 2011      | 2012     | 2013      | 2014      | 2015     | 2016      | 2017      | 2018      | 2019      | 2020      | 2021      |
|-------------------------------------------|-----------|----------|-----------|-----------|----------|-----------|-----------|-----------|-----------|-----------|-----------|
| Active Listings                           | 53        | 55       | 52        | 43        | 35       | 29        | 43        | 39        | 30        | 17        | 12        |
| Sold Listings                             | 6         | 1        | 2         | 4         | 1        | 3         | 3         | 3         | 4         | 5         | 3         |
| Median Sales Price                        | \$114,500 | \$93,000 | \$138,250 | \$94,250  | \$85,050 | \$212,900 | \$130,000 | \$165,000 | \$159,000 | \$165,000 | \$165,000 |
| Average Sales Price                       | \$128,150 | \$93,000 | \$138,250 | \$101,375 | \$85,050 | \$220,966 | \$152,966 | \$158,666 | \$175,725 | \$146,600 | \$140,466 |
| % of List Price Received at Sale          | 91.02%    | 97.89%   | 90.80%    | 104.04%   | 77.39%   | 95.88%    | 100.00%   | 94.44%    | 99.72%    | 99.23%    | 98.37%    |
| Average Days on Market                    | 68        | 140      | 43        | 102       | 109      | 50        | 204       | 153       | 54        | 39        | 43        |
| Average # of homes sold in last 12 months | 4.92      | 5.33     | 5.42      | 6.5       | 4.75     | 5.25      | 5.25      | 5.5       | 6.9       | 5.75      | 6.3       |
| Months Supply of Inventory                | 10.8      | 10.3     | 9.6       | 6.6       | 7.4      | 5.5       | 8.2       | 7.1       | 4.3       | 3         | 1.9       |