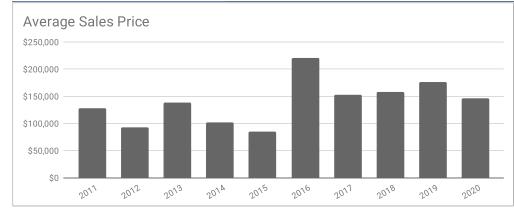

## Monthly Statistics -- Platte County February

| Residential                               | 2011      | 2012     | 2013      | 2014      | 2015     | 2016      | 2017      | 2018      | 2019      | 2020      | 2021      |
|-------------------------------------------|-----------|----------|-----------|-----------|----------|-----------|-----------|-----------|-----------|-----------|-----------|
| Active Listings                           | 53        | 55       | 52        | 43        | 35       | 29        | 43        | 39        | 30        | 17        | 12        |
| Sold Listings                             | 6         | 1        | 2         | 4         | 1        | 3         | 3         | 3         | 4         | 5         | 3         |
| Median Sales Price                        | \$114,500 | \$93,000 | \$138,250 | \$94,250  | \$85,050 | \$212,900 | \$130,000 | \$165,000 | \$159,000 | \$165,000 | \$165,000 |
| Average Sales Price                       | \$128,150 | \$93,000 | \$138,250 | \$101,375 | \$85,050 | \$220,966 | \$152,966 | \$158,666 | \$175,725 | \$146,600 | \$140,466 |
| % of List Price Received at Sale          | 91.02%    | 97.89%   | 90.80%    | 104.04%   | 77.39%   | 95.88%    | 100.00%   | 94.44%    | 99.72%    | 99.23%    | 98.37%    |
| Average Days on Market                    | 68        | 140      | 43        | 102       | 109      | 50        | 204       | 153       | 54        | 39        | 43        |
| Average # of homes sold in last 12 months | 4.92      | 5.33     | 5.42      | 6.5       | 4.75     | 5.25      | 5.25      | 5.5       | 6.9       | 5.75      | 6.3       |
| Months Supply of Inventory                | 10.8      | 10.3     | 9.6       | 6.6       | 7.4      | 5.5       | 8.2       | 7.1       | 4.3       | 3         | 1.9       |