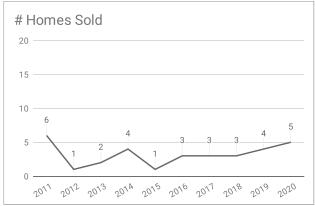

## Monthly Statistics -- Platte County February

| Residential                               | 2011      | 2012     | 2013      | 2014      | 2015     | 2016      | 2017      | 2018      | 2019      | 2020      | 2021      |
|-------------------------------------------|-----------|----------|-----------|-----------|----------|-----------|-----------|-----------|-----------|-----------|-----------|
| Active Listings                           | 53        | 55       | 52        | 43        | 35       | 29        | 43        | 39        | 30        | 17        | 12        |
| Sold Listings                             | 6         | 1        | 2         | 4         | 1        | 3         | 3         | 3         | 4         | 5         | 3         |
| Median Sales Price                        | \$114,500 | \$93,000 | \$138,250 | \$94,250  | \$85,050 | \$212,900 | \$130,000 | \$165,000 | \$159,000 | \$165,000 | \$165,000 |
| Average Sales Price                       | \$128,150 | \$93,000 | \$138,250 | \$101,375 | \$85,050 | \$220,966 | \$152,966 | \$158,666 | \$175,725 | \$146,600 | \$140,466 |
| % of List Price Received at Sale          | 91.02%    | 97.89%   | 90.80%    | 104.04%   | 77.39%   | 95.88%    | 100.00%   | 94.44%    | 99.72%    | 99.23%    | 98.37%    |
| Average Days on Market                    | 68        | 140      | 43        | 102       | 109      | 50        | 204       | 153       | 54        | 39        | 43        |
| Average # of homes sold in last 12 months | 4.92      | 5.33     | 5.42      | 6.5       | 4.75     | 5.25      | 5.25      | 5.5       | 6.9       | 5.75      | 6.3       |
| Months Supply of Inventory                | 10.8      | 10.3     | 9.6       | 6.6       | 7.4      | 5.5       | 8.2       | 7.1       | 4.3       | 3         | 1.9       |