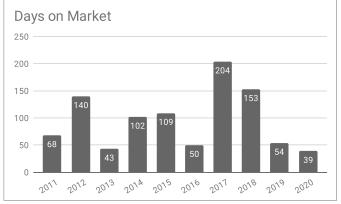

## Monthly Statistics -- Platte County February

| Residential                               | 2011      | 2012     | 2013      | 2014      | 2015     | 2016      | 2017      | 2018      | 2019      | 2020      | 2021      |
|-------------------------------------------|-----------|----------|-----------|-----------|----------|-----------|-----------|-----------|-----------|-----------|-----------|
| Active Listings                           | 53        | 55       | 52        | 43        | 35       | 29        | 43        | 39        | 30        | 17        | 12        |
| Sold Listings                             | 6         | 1        | 2         | 4         | 1        | 3         | 3         | 3         | 4         | 5         | 3         |
| Median Sales Price                        | \$114,500 | \$93,000 | \$138,250 | \$94,250  | \$85,050 | \$212,900 | \$130,000 | \$165,000 | \$159,000 | \$165,000 | \$165,000 |
| Average Sales Price                       | \$128,150 | \$93,000 | \$138,250 | \$101,375 | \$85,050 | \$220,966 | \$152,966 | \$158,666 | \$175,725 | \$146,600 | \$140,466 |
| % of List Price Received at Sale          | 91.02%    | 97.89%   | 90.80%    | 104.04%   | 77.39%   | 95.88%    | 100.00%   | 94.44%    | 99.72%    | 99.23%    | 98.37%    |
| Average Days on Market                    | 68        | 140      | 43        | 102       | 109      | 50        | 204       | 153       | 54        | 39        | 43        |
| Average # of homes sold in last 12 months | 4.92      | 5.33     | 5.42      | 6.5       | 4.75     | 5.25      | 5.25      | 5.5       | 6.9       | 5.75      | 6.3       |
| Months Supply of Inventory                | 10.8      | 10.3     | 9.6       | 6.6       | 7.4      | 5.5       | 8.2       | 7.1       | 4.3       | 3         | 1.9       |