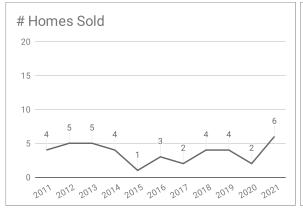

## Monthly Statistics -- Platte County January

| Residential                               | 2011      | 2012      | 2013      | 2014      | 2015      | 2016      | 2017      | 2018      | 2019      | 2020      | 2021      |
|-------------------------------------------|-----------|-----------|-----------|-----------|-----------|-----------|-----------|-----------|-----------|-----------|-----------|
| Active Listings                           | na        | 53        | 53        | 38        | 35        | 29        | 43        | 38        | 28        | 12        | 17        |
| Sold Listings                             | 4         | 5         | 5         | 4         | 1         | 3         | 2         | 4         | 4         | 2         | 6         |
| Median Sales Price                        | \$118,750 | \$178,000 | \$178,000 | \$144,567 | \$208,500 | \$200,000 | \$277,500 | \$162,500 | \$148,750 | \$504,000 | \$145,500 |
| Average Sales Price                       | \$147,125 | \$205,780 | \$205,780 | \$169,158 | \$208,500 | \$193,666 | \$277,500 | \$141,250 | \$148,900 | \$504,000 | \$157,483 |
| % of List Price Received at Sale          | 94.18%    | 96.07%    | 96.07%    | 93.09%    | 100.00%   | 95.26%    | 99.12%    | 91.06%    | 102.74%   | 94.74%    | 96.49%    |
| Average Days on Market                    | 72        | 167       | 167       | 134       | 0         | 113       | 113       | 177       | 146       | 164       | 104       |
| Average # of homes sold in last 12 months | 4.75      | 5.33      | 5.33      | 6.33      | 5         | 4.19      | 5.25      | 5.5       | 6.8       | 5.7       | 6.5       |
| Months Supply of Inventory                | 11.8      | 9.9       | 9.9       | 6         | 7         | 6.9       | 8.2       | 6.9       | 4.1       | 2.1       | 2.6       |