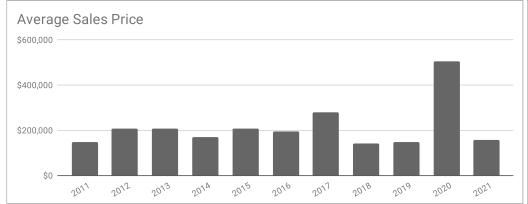

## Monthly Statistics -- Platte County January

| Residential                               | 2011      | 2012      | 2013      | 2014      | 2015      | 2016      | 2017      | 2018      | 2019      | 2020      | 2021      |
|-------------------------------------------|-----------|-----------|-----------|-----------|-----------|-----------|-----------|-----------|-----------|-----------|-----------|
| Active Listings                           | na        | 53        | 53        | 38        | 35        | 29        | 43        | 38        | 28        | 12        | 17        |
| Sold Listings                             | 4         | 5         | 5         | 4         | 1         | 3         | 2         | 4         | 4         | 2         | 6         |
| Median Sales Price                        | \$118,750 | \$178,000 | \$178,000 | \$144,567 | \$208,500 | \$200,000 | \$277,500 | \$162,500 | \$148,750 | \$504,000 | \$145,500 |
| Average Sales Price                       | \$147,125 | \$205,780 | \$205,780 | \$169,158 | \$208,500 | \$193,666 | \$277,500 | \$141,250 | \$148,900 | \$504,000 | \$157,483 |
| % of List Price Received at Sale          | 94.18%    | 96.07%    | 96.07%    | 93.09%    | 100.00%   | 95.26%    | 99.12%    | 91.06%    | 102.74%   | 94.74%    | 96.49%    |
| Average Days on Market                    | 72        | 167       | 167       | 134       | 0         | 113       | 113       | 177       | 146       | 164       | 104       |
| Average # of homes sold in last 12 months | 4.75      | 5.33      | 5.33      | 6.33      | 5         | 4.19      | 5.25      | 5.5       | 6.8       | 5.7       | 6.5       |
| Months Supply of Inventory                | 11.8      | 9.9       | 9.9       | 6         | 7         | 6.9       | 8.2       | 6.9       | 4.1       | 2.1       | 2.6       |