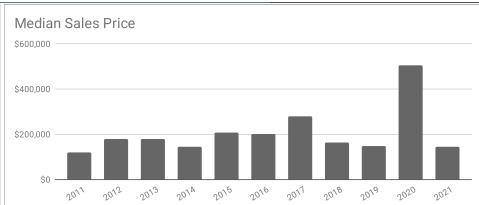

## Monthly Statistics -- Platte County January

| Residential                               | 2011      | 2012      | 2013      | 2014      | 2015      | 2016      | 2017      | 2018      | 2019      | 2020      | 2021      |
|-------------------------------------------|-----------|-----------|-----------|-----------|-----------|-----------|-----------|-----------|-----------|-----------|-----------|
| Active Listings                           | na        | 53        | 53        | 38        | 35        | 29        | 43        | 38        | 28        | 12        | 17        |
| Sold Listings                             | 4         | 5         | 5         | 4         | 1         | 3         | 2         | 4         | 4         | 2         | 6         |
| Median Sales Price                        | \$118,750 | \$178,000 | \$178,000 | \$144,567 | \$208,500 | \$200,000 | \$277,500 | \$162,500 | \$148,750 | \$504,000 | \$145,500 |
| Average Sales Price                       | \$147,125 | \$205,780 | \$205,780 | \$169,158 | \$208,500 | \$193,666 | \$277,500 | \$141,250 | \$148,900 | \$504,000 | \$157,483 |
| % of List Price Received at Sale          | 94.18%    | 96.07%    | 96.07%    | 93.09%    | 100.00%   | 95.26%    | 99.12%    | 91.06%    | 102.74%   | 94.74%    | 96.49%    |
| Average Days on Market                    | 72        | 167       | 167       | 134       | 0         | 113       | 113       | 177       | 146       | 164       | 104       |
| Average # of homes sold in last 12 months | 4.75      | 5.33      | 5.33      | 6.33      | 5         | 4.19      | 5.25      | 5.5       | 6.8       | 5.7       | 6.5       |
| Months Supply of Inventory                | 11.8      | 9.9       | 9.9       | 6         | 7         | 6.9       | 8.2       | 6.9       | 4.1       | 2.1       | 2.6       |