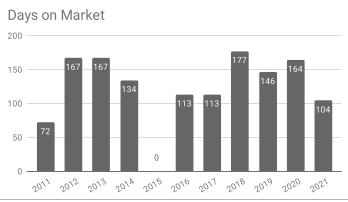

## Monthly Statistics -- Platte County January

| Residential                               | 2011      | 2012      | 2013      | 2014      | 2015      | 2016      | 2017      | 2018      | 2019      | 2020      | 2021      |
|-------------------------------------------|-----------|-----------|-----------|-----------|-----------|-----------|-----------|-----------|-----------|-----------|-----------|
| Active Listings                           | na        | 53        | 53        | 38        | 35        | 29        | 43        | 38        | 28        | 12        | 17        |
| Sold Listings                             | 4         | 5         | 5         | 4         | 1         | 3         | 2         | 4         | 4         | 2         | 6         |
| Median Sales Price                        | \$118,750 | \$178,000 | \$178,000 | \$144,567 | \$208,500 | \$200,000 | \$277,500 | \$162,500 | \$148,750 | \$504,000 | \$145,500 |
| Average Sales Price                       | \$147,125 | \$205,780 | \$205,780 | \$169,158 | \$208,500 | \$193,666 | \$277,500 | \$141,250 | \$148,900 | \$504,000 | \$157,483 |
| % of List Price Received at Sale          | 94.18%    | 96.07%    | 96.07%    | 93.09%    | 100.00%   | 95.26%    | 99.12%    | 91.06%    | 102.74%   | 94.74%    | 96.49%    |
| Average Days on Market                    | 72        | 167       | 167       | 134       | 0         | 113       | 113       | 177       | 146       | 164       | 104       |
| Average # of homes sold in last 12 months | 4.75      | 5.33      | 5.33      | 6.33      | 5         | 4.19      | 5.25      | 5.5       | 6.8       | 5.7       | 6.5       |
| Months Supply of Inventory                | 11.8      | 9.9       | 9.9       | 6         | 7         | 6.9       | 8.2       | 6.9       | 4.1       | 2.1       | 2.6       |