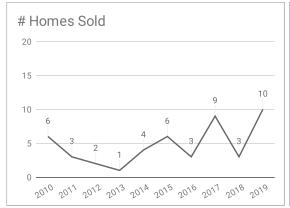

## Monthly Statistics -- Platte County December

| Residential                               | 2010      | 2011      | 2012     | 2013     | 2014      | 2015      | 2016      | 2017      | 2018      | 2019      | 2020      |
|-------------------------------------------|-----------|-----------|----------|----------|-----------|-----------|-----------|-----------|-----------|-----------|-----------|
| Active Listings                           | 56        | 48        | 50       | 43       | 35        | 33        | 45        | 42        | 27        | 12        | 14        |
| Sold Listings                             | 6         | 3         | 2        | 1        | 4         | 6         | 3         | 9         | 3         | 10        | 9         |
| Median Sales Price                        | \$184,950 | \$130,000 | \$87,500 | \$54,000 | \$150,000 | \$121,600 | \$150,000 | \$148,000 | \$124,000 | \$162,500 | \$179,000 |
| Average Sales Price                       | \$156,150 | \$118,000 | \$87,500 | \$54,000 | \$136,250 | \$154,933 | \$134,500 | \$186,077 | \$119,423 | \$168,850 | \$169,055 |
| % of List Price Received at Sale          | 92.67%    | 93.55%    | 87.28%   | 72.00%   | 93.10%    | 95.66%    | 89.73%    | 93.33%    | 96.67%    | 94.78%    | 97.42%    |
| Average Days on Market                    | 65        | 161       | 224      | 143      | 41        | 44        | 250       | 112       | 94        | 76        | 26        |
| Average # of homes sold in last 12 months | 4.67      | 6.08      | 4.92     | 6.42     | 5.25      | 4.92      | 5.33      | 5.33      | 6.80      | 5.80      | 6.20      |
| Months Supply of Inventory                | 12        | 7.89      | 10.2     | 6.7      | 6.67      | 6.71      | 8.44      | 7.88      | 3.95      | 2.06      | 2.3       |