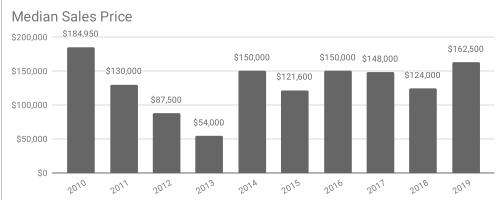

## Monthly Statistics -- Platte County December

| Residential                               | 2010      | 2011      | 2012     | 2013     | 2014      | 2015      | 2016      | 2017      | 2018      | 2019      | 2020      |
|-------------------------------------------|-----------|-----------|----------|----------|-----------|-----------|-----------|-----------|-----------|-----------|-----------|
| Active Listings                           | 56        | 48        | 50       | 43       | 35        | 33        | 45        | 42        | 27        | 12        | 14        |
| Sold Listings                             | 6         | 3         | 2        | 1        | 4         | 6         | 3         | 9         | 3         | 10        | 9         |
| Median Sales Price                        | \$184,950 | \$130,000 | \$87,500 | \$54,000 | \$150,000 | \$121,600 | \$150,000 | \$148,000 | \$124,000 | \$162,500 | \$179,000 |
| Average Sales Price                       | \$156,150 | \$118,000 | \$87,500 | \$54,000 | \$136,250 | \$154,933 | \$134,500 | \$186,077 | \$119,423 | \$168,850 | \$169,055 |
| % of List Price Received at Sale          | 92.67%    | 93.55%    | 87.28%   | 72.00%   | 93.10%    | 95.66%    | 89.73%    | 93.33%    | 96.67%    | 94.78%    | 97.42%    |
| Average Days on Market                    | 65        | 161       | 224      | 143      | 41        | 44        | 250       | 112       | 94        | 76        | 26        |
| Average # of homes sold in last 12 months | 4.67      | 6.08      | 4.92     | 6.42     | 5.25      | 4.92      | 5.33      | 5.33      | 6.80      | 5.80      | 6.20      |
| Months Supply of Inventory                | 12        | 7.89      | 10.2     | 6.7      | 6.67      | 6.71      | 8.44      | 7.88      | 3.95      | 2.06      | 2.3       |