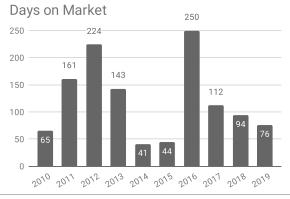

## Monthly Statistics -- Platte County December

| Residential                               | 2010      | 2011      | 2012     | 2013     | 2014      | 2015      | 2016      | 2017      | 2018      | 2019      | 2020      |
|-------------------------------------------|-----------|-----------|----------|----------|-----------|-----------|-----------|-----------|-----------|-----------|-----------|
| Active Listings                           | 56        | 48        | 50       | 43       | 35        | 33        | 45        | 42        | 27        | 12        | 14        |
| Sold Listings                             | 6         | 3         | 2        | 1        | 4         | 6         | 3         | 9         | 3         | 10        | 9         |
| Median Sales Price                        | \$184,950 | \$130,000 | \$87,500 | \$54,000 | \$150,000 | \$121,600 | \$150,000 | \$148,000 | \$124,000 | \$162,500 | \$179,000 |
| Average Sales Price                       | \$156,150 | \$118,000 | \$87,500 | \$54,000 | \$136,250 | \$154,933 | \$134,500 | \$186,077 | \$119,423 | \$168,850 | \$169,055 |
| % of List Price Received at Sale          | 92.67%    | 93.55%    | 87.28%   | 72.00%   | 93.10%    | 95.66%    | 89.73%    | 93.33%    | 96.67%    | 94.78%    | 97.42%    |
| Average Days on Market                    | 65        | 161       | 224      | 143      | 41        | 44        | 250       | 112       | 94        | 76        | 26        |
| Average # of homes sold in last 12 months | 4.67      | 6.08      | 4.92     | 6.42     | 5.25      | 4.92      | 5.33      | 5.33      | 6.80      | 5.80      | 6.20      |
| Months Supply of Inventory                | 12        | 7.89      | 10.2     | 6.7      | 6.67      | 6.71      | 8.44      | 7.88      | 3.95      | 2.06      | 2.3       |