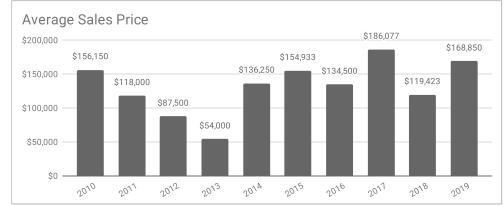

## Monthly Statistics -- Platte County December

| Residential                               | 2010      | 2011      | 2012     | 2013     | 2014      | 2015      | 2016      | 2017      | 2018      | 2019      | 2020      |
|-------------------------------------------|-----------|-----------|----------|----------|-----------|-----------|-----------|-----------|-----------|-----------|-----------|
| Active Listings                           | 56        | 48        | 50       | 43       | 35        | 33        | 45        | 42        | 27        | 12        | 14        |
| Sold Listings                             | 6         | 3         | 2        | 1        | 4         | 6         | 3         | 9         | 3         | 10        | 9         |
| Median Sales Price                        | \$184,950 | \$130,000 | \$87,500 | \$54,000 | \$150,000 | \$121,600 | \$150,000 | \$148,000 | \$124,000 | \$162,500 | \$179,000 |
| Average Sales Price                       | \$156,150 | \$118,000 | \$87,500 | \$54,000 | \$136,250 | \$154,933 | \$134,500 | \$186,077 | \$119,423 | \$168,850 | \$169,055 |
| % of List Price Received at Sale          | 92.67%    | 93.55%    | 87.28%   | 72.00%   | 93.10%    | 95.66%    | 89.73%    | 93.33%    | 96.67%    | 94.78%    | 97.42%    |
| Average Days on Market                    | 65        | 161       | 224      | 143      | 41        | 44        | 250       | 112       | 94        | 76        | 26        |
| Average # of homes sold in last 12 months | 4.67      | 6.08      | 4.92     | 6.42     | 5.25      | 4.92      | 5.33      | 5.33      | 6.80      | 5.80      | 6.20      |
| Months Supply of Inventory                | 12        | 7.89      | 10.2     | 6.7      | 6.67      | 6.71      | 8.44      | 7.88      | 3.95      | 2.06      | 2.3       |