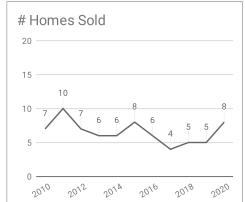

## Monthly Statistics -- Platte County June

| Residential                               | 2010      | 2011      | 2012      | 2013      | 2014      | 2015      | 2016      | 2017      | 2018      | 2019      | 2020      |
|-------------------------------------------|-----------|-----------|-----------|-----------|-----------|-----------|-----------|-----------|-----------|-----------|-----------|
| Active Listings                           | na        | 49        | 51        | 58        | 39        | 42        | 49        | 47        | 42        | 32        | 19        |
| Sold Listings                             | 7         | 10        | 7         | 6         | 6         | 8         | 6         | 4         | 5         | 5         | 8         |
| Median Sales Price                        | \$105,000 | \$177,000 | \$135,500 | \$146,000 | \$167,000 | \$177,000 | \$168,500 | \$200,000 | \$167,500 | \$235,000 | \$160,000 |
| Average Sales Price                       | \$89,714  | \$210,400 | \$184,428 | \$147,083 | \$178,333 | \$177,612 | \$172,520 | \$224,750 | \$184,300 | \$216,200 | \$145,237 |
| % of List Price Received at Sale          | 96.47%    | 100.48%   | 96.02%    | 98.07%    | 95.96%    | 97.20%    | 96.94%    | 97.04%    | 93.66%    | 99.00%    | 97.33%    |
| Average Days on Market                    | 98        | 65        | 74        | 155       | 138       | 72        | 159       | 64        | 160       | 92        | 51        |
| Average # of homes sold in last 12 months | 4.83      | 5.42      | 5         | 5.92      | 5.33      | 4.83      | 5.75      | 4.83      | 6.5       | 6.5       | 5.75      |
| Months Supply of Inventory                | na        | 9         | 10.2      | 9.8       | 7.3       | 8.7       | 8.5       | 9.7       | 6.5       | 4.9       | 3.3       |