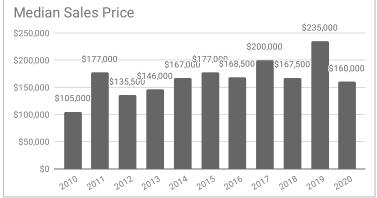

## Monthly Statistics -- Platte County June

| Residential                               | 2010      | 2011      | 2012      | 2013      | 2014      | 2015      | 2016      | 2017      | 2018      | 2019      | 2020      |
|-------------------------------------------|-----------|-----------|-----------|-----------|-----------|-----------|-----------|-----------|-----------|-----------|-----------|
| Active Listings                           | na        | 49        | 51        | 58        | 39        | 42        | 49        | 47        | 42        | 32        | 19        |
| Sold Listings                             | 7         | 10        | 7         | 6         | 6         | 8         | 6         | 4         | 5         | 5         | 8         |
| Median Sales Price                        | \$105,000 | \$177,000 | \$135,500 | \$146,000 | \$167,000 | \$177,000 | \$168,500 | \$200,000 | \$167,500 | \$235,000 | \$160,000 |
| Average Sales Price                       | \$89,714  | \$210,400 | \$184,428 | \$147,083 | \$178,333 | \$177,612 | \$172,520 | \$224,750 | \$184,300 | \$216,200 | \$145,237 |
| % of List Price Received at Sale          | 96.47%    | 100.48%   | 96.02%    | 98.07%    | 95.96%    | 97.20%    | 96.94%    | 97.04%    | 93.66%    | 99.00%    | 97.33%    |
| Average Days on Market                    | 98        | 65        | 74        | 155       | 138       | 72        | 159       | 64        | 160       | 92        | 51        |
| Average # of homes sold in last 12 months | 4.83      | 5.42      | 5         | 5.92      | 5.33      | 4.83      | 5.75      | 4.83      | 6.5       | 6.5       | 5.75      |
| Months Supply of Inventory                | na        | 9         | 10.2      | 9.8       | 7.3       | 8.7       | 8.5       | 9.7       | 6.5       | 4.9       | 3.3       |