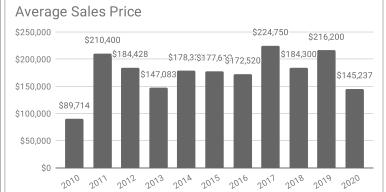

## Monthly Statistics -- Platte County June

| Residential                               | 2010      | 2011      | 2012      | 2013      | 2014      | 2015      | 2016      | 2017      | 2018      | 2019      | 2020      |
|-------------------------------------------|-----------|-----------|-----------|-----------|-----------|-----------|-----------|-----------|-----------|-----------|-----------|
| Active Listings                           | na        | 49        | 51        | 58        | 39        | 42        | 49        | 47        | 42        | 32        | 19        |
| Sold Listings                             | 7         | 10        | 7         | 6         | 6         | 8         | 6         | 4         | 5         | 5         | 8         |
| Median Sales Price                        | \$105,000 | \$177,000 | \$135,500 | \$146,000 | \$167,000 | \$177,000 | \$168,500 | \$200,000 | \$167,500 | \$235,000 | \$160,000 |
| Average Sales Price                       | \$89,714  | \$210,400 | \$184,428 | \$147,083 | \$178,333 | \$177,612 | \$172,520 | \$224,750 | \$184,300 | \$216,200 | \$145,237 |
| % of List Price Received at Sale          | 96.47%    | 100.48%   | 96.02%    | 98.07%    | 95.96%    | 97.20%    | 96.94%    | 97.04%    | 93.66%    | 99.00%    | 97.33%    |
| Average Days on Market                    | 98        | 65        | 74        | 155       | 138       | 72        | 159       | 64        | 160       | 92        | 51        |
| Average # of homes sold in last 12 months | 4.83      | 5.42      | 5         | 5.92      | 5.33      | 4.83      | 5.75      | 4.83      | 6.5       | 6.5       | 5.75      |
| Months Supply of Inventory                | na        | 9         | 10.2      | 9.8       | 7.3       | 8.7       | 8.5       | 9.7       | 6.5       | 4.9       | 3.3       |