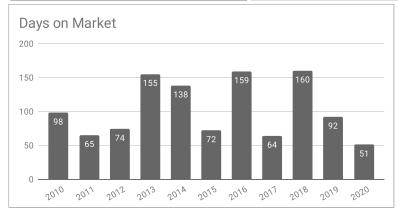

## Monthly Statistics -- Platte County June

| Residential                               | 2010      | 2011      | 2012      | 2013      | 2014      | 2015      | 2016      | 2017      | 2018      | 2019      | 2020      |
|-------------------------------------------|-----------|-----------|-----------|-----------|-----------|-----------|-----------|-----------|-----------|-----------|-----------|
| Active Listings                           | na        | 49        | 51        | 58        | 39        | 42        | 49        | 47        | 42        | 32        | 19        |
| Sold Listings                             | 7         | 10        | 7         | 6         | 6         | 8         | 6         | 4         | 5         | 5         | 8         |
| Median Sales Price                        | \$105,000 | \$177,000 | \$135,500 | \$146,000 | \$167,000 | \$177,000 | \$168,500 | \$200,000 | \$167,500 | \$235,000 | \$160,000 |
| Average Sales Price                       | \$89,714  | \$210,400 | \$184,428 | \$147,083 | \$178,333 | \$177,612 | \$172,520 | \$224,750 | \$184,300 | \$216,200 | \$145,237 |
| % of List Price Received at Sale          | 96.47%    | 100.48%   | 96.02%    | 98.07%    | 95.96%    | 97.20%    | 96.94%    | 97.04%    | 93.66%    | 99.00%    | 97.33%    |
| Average Days on Market                    | 98        | 65        | 74        | 155       | 138       | 72        | 159       | 64        | 160       | 92        | 51        |
| Average # of homes sold in last 12 months | 4.83      | 5.42      | 5         | 5.92      | 5.33      | 4.83      | 5.75      | 4.83      | 6.5       | 6.5       | 5.75      |
| Months Supply of Inventory                | na        | 9         | 10.2      | 9.8       | 7.3       | 8.7       | 8.5       | 9.7       | 6.5       | 4.9       | 3.3       |