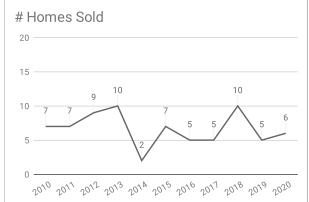

## Monthly Statistics -- Platte County May

| Residential                               | 2010      | 2011      | 2012      | 2013      | 2014      | 2015      | 2016      | 2017      | 2018      | 2019      | 2020      |
|-------------------------------------------|-----------|-----------|-----------|-----------|-----------|-----------|-----------|-----------|-----------|-----------|-----------|
| Active Listings                           | na        | 48        | 49        | 53        | 48        | 35        | 47        | na        | 39        | 32        | 25        |
| Sold Listings                             | 7         | 7         | 9         | 10        | 2         | 7         | 5         | 5         | 10        | 5         | 6         |
| Median Sales Price                        | \$98,500  | \$135,000 | \$100,000 | \$135,000 | \$197,500 | \$197,500 | \$158,000 | \$155,000 | \$187,000 | \$248,000 | \$198,750 |
| Average Sales Price                       | \$113,914 | \$134,128 | \$125,111 | \$156,205 | \$197,500 | \$210,714 | \$147,900 | \$196,900 | \$157,937 | \$230,000 | \$253,733 |
| % of List Price Received at Sale          | 97.40%    | 95.59%    | 92.11%    | 95.40%    | 96.01%    | 96.32%    | 99.40%    | 94.67%    | 96.03%    | 96.53%    | 97.63%    |
| Average Days on Market                    | 48        | 217       | 112       | 127       | 368       | 162       | 17        | 44        | 56        | 212       | 80        |
| Average # of homes sold in last 12 months | 4.67      | 5.17      | 5.25      | 6         | 5.33      | 4.67      | 5.17      | 5         | 6.42      | 6.5       | 5.5       |
| Months Supply of Inventory                | na        | 9.3       | 9.3       | 8.8       | 9         | 7.5       | 9.1       | na        | 6.1       | 4.9       | 4.5       |