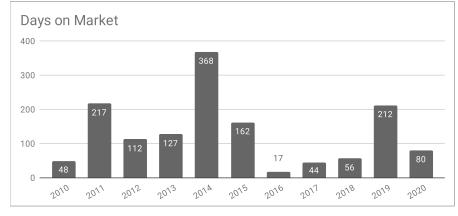

## Monthly Statistics -- Platte County May

| Residential                               | 2010      | 2011      | 2012      | 2013      | 2014      | 2015      | 2016      | 2017      | 2018      | 2019      | 2020      |
|-------------------------------------------|-----------|-----------|-----------|-----------|-----------|-----------|-----------|-----------|-----------|-----------|-----------|
| Active Listings                           | na        | 48        | 49        | 53        | 48        | 35        | 47        | na        | 39        | 32        | 25        |
| Sold Listings                             | 7         | 7         | 9         | 10        | 2         | 7         | 5         | 5         | 10        | 5         | 6         |
| Median Sales Price                        | \$98,500  | \$135,000 | \$100,000 | \$135,000 | \$197,500 | \$197,500 | \$158,000 | \$155,000 | \$187,000 | \$248,000 | \$198,750 |
| Average Sales Price                       | \$113,914 | \$134,128 | \$125,111 | \$156,205 | \$197,500 | \$210,714 | \$147,900 | \$196,900 | \$157,937 | \$230,000 | \$253,733 |
| % of List Price Received at Sale          | 97.40%    | 95.59%    | 92.11%    | 95.40%    | 96.01%    | 96.32%    | 99.40%    | 94.67%    | 96.03%    | 96.53%    | 97.63%    |
| Average Days on Market                    | 48        | 217       | 112       | 127       | 368       | 162       | 17        | 44        | 56        | 212       | 80        |
| Average # of homes sold in last 12 months | 4.67      | 5.17      | 5.25      | 6         | 5.33      | 4.67      | 5.17      | 5         | 6.42      | 6.5       | 5.5       |
| Months Supply of Inventory                | na        | 9.3       | 9.3       | 8.8       | 9         | 7.5       | 9.1       | na        | 6.1       | 4.9       | 4.5       |