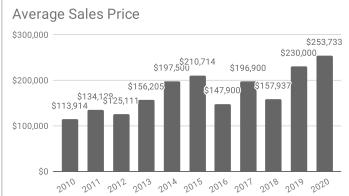

## Monthly Statistics -- Platte County May

| Residential                               | 2010      | 2011      | 2012      | 2013      | 2014      | 2015      | 2016      | 2017      | 2018      | 2019      | 2020      |
|-------------------------------------------|-----------|-----------|-----------|-----------|-----------|-----------|-----------|-----------|-----------|-----------|-----------|
| Active Listings                           | na        | 48        | 49        | 53        | 48        | 35        | 47        | na        | 39        | 32        | 25        |
| Sold Listings                             | 7         | 7         | 9         | 10        | 2         | 7         | 5         | 5         | 10        | 5         | 6         |
| Median Sales Price                        | \$98,500  | \$135,000 | \$100,000 | \$135,000 | \$197,500 | \$197,500 | \$158,000 | \$155,000 | \$187,000 | \$248,000 | \$198,750 |
| Average Sales Price                       | \$113,914 | \$134,128 | \$125,111 | \$156,205 | \$197,500 | \$210,714 | \$147,900 | \$196,900 | \$157,937 | \$230,000 | \$253,733 |
| % of List Price Received at Sale          | 97.40%    | 95.59%    | 92.11%    | 95.40%    | 96.01%    | 96.32%    | 99.40%    | 94.67%    | 96.03%    | 96.53%    | 97.63%    |
| Average Days on Market                    | 48        | 217       | 112       | 127       | 368       | 162       | 17        | 44        | 56        | 212       | 80        |
| Average # of homes sold in last 12 months | 4.67      | 5.17      | 5.25      | 6         | 5.33      | 4.67      | 5.17      | 5         | 6.42      | 6.5       | 5.5       |
| Months Supply of Inventory                | na        | 9.3       | 9.3       | 8.8       | 9         | 7.5       | 9.1       | na        | 6.1       | 4.9       | 4.5       |