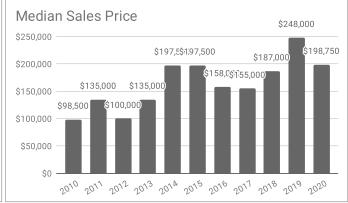

## Monthly Statistics -- Platte County May

| Residential                               | 2010      | 2011      | 2012      | 2013      | 2014      | 2015      | 2016      | 2017      | 2018      | 2019      | 2020      |
|-------------------------------------------|-----------|-----------|-----------|-----------|-----------|-----------|-----------|-----------|-----------|-----------|-----------|
| Active Listings                           | na        | 48        | 49        | 53        | 48        | 35        | 47        | na        | 39        | 32        | 25        |
| Sold Listings                             | 7         | 7         | 9         | 10        | 2         | 7         | 5         | 5         | 10        | 5         | 6         |
| Median Sales Price                        | \$98,500  | \$135,000 | \$100,000 | \$135,000 | \$197,500 | \$197,500 | \$158,000 | \$155,000 | \$187,000 | \$248,000 | \$198,750 |
| Average Sales Price                       | \$113,914 | \$134,128 | \$125,111 | \$156,205 | \$197,500 | \$210,714 | \$147,900 | \$196,900 | \$157,937 | \$230,000 | \$253,733 |
| % of List Price Received at Sale          | 97.40%    | 95.59%    | 92.11%    | 95.40%    | 96.01%    | 96.32%    | 99.40%    | 94.67%    | 96.03%    | 96.53%    | 97.63%    |
| Average Days on Market                    | 48        | 217       | 112       | 127       | 368       | 162       | 17        | 44        | 56        | 212       | 80        |
| Average # of homes sold in last 12 months | 4.67      | 5.17      | 5.25      | 6         | 5.33      | 4.67      | 5.17      | 5         | 6.42      | 6.5       | 5.5       |
| Months Supply of Inventory                | na        | 9.3       | 9.3       | 8.8       | 9         | 7.5       | 9.1       | na        | 6.1       | 4.9       | 4.5       |