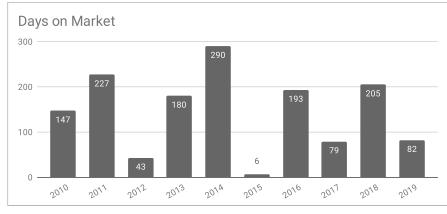

## Monthly Statistics -- Platte County April

| Residential                               | 2010     | 2011      | 2012      | 2013      | 2014      | 2015      | 2016      | 2017      | 2018      | 2019      | 2020      |
|-------------------------------------------|----------|-----------|-----------|-----------|-----------|-----------|-----------|-----------|-----------|-----------|-----------|
| Active Listings                           | na       | 48        | 43        | 50        | 48        | 33        | 43        | 25        | 39        | 33        | 22        |
| Sold Listings                             | 4        | 7         | 4         | 10        | 3         | 1         | 7         | 2         | 8         | 7         | 4         |
| Median Sales Price                        | \$78,000 | \$88,000  | \$158,750 | \$139,000 | \$160,000 | \$173,550 | \$200,000 | \$125,000 | \$171,000 | \$207,500 | \$250,000 |
| Average Sales Price                       | \$96,000 | \$103,953 | \$168,825 | \$133,350 | \$191,666 | \$173,550 | \$184,450 | \$125,000 | \$212,037 | \$193,642 | \$257,250 |
| % of List Price Received at Sale          | 94.87%   | 94.90%    | 98.05%    | 91.34%    | 94.29%    | 105.25%   | 101.88%   | 90.91%    | 96.89%    | 96.86%    | 96.17%    |
| Average Days on Market                    | 147      | 227       | 43        | 180       | 290       | 6         | 193       | 79        | 205       | 82        | 4         |
| Average # of homes sold in last 12 months | 4.17     | 5.17      | 5.08      | 5.92      | 6         | 4.25      | 6         | 5         | 6         | 6.08      | 5.4       |
| Months Supply of Inventory                | na       | 9.3       | 8.5       | 8.5       | 8         | 7.8       | 7         | 5         | 6.5       | 5.4       | 4.1       |