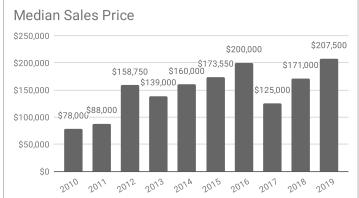

## Monthly Statistics -- Platte County April

| Residential                               | 2010     | 2011      | 2012      | 2013      | 2014      | 2015      | 2016      | 2017      | 2018      | 2019      | 2020      |
|-------------------------------------------|----------|-----------|-----------|-----------|-----------|-----------|-----------|-----------|-----------|-----------|-----------|
| Active Listings                           | na       | 48        | 43        | 50        | 48        | 33        | 43        | 25        | 39        | 33        | 22        |
| Sold Listings                             | 4        | 7         | 4         | 10        | 3         | 1         | 7         | 2         | 8         | 7         | 4         |
| Median Sales Price                        | \$78,000 | \$88,000  | \$158,750 | \$139,000 | \$160,000 | \$173,550 | \$200,000 | \$125,000 | \$171,000 | \$207,500 | \$250,000 |
| Average Sales Price                       | \$96,000 | \$103,953 | \$168,825 | \$133,350 | \$191,666 | \$173,550 | \$184,450 | \$125,000 | \$212,037 | \$193,642 | \$257,250 |
| % of List Price Received at Sale          | 94.87%   | 94.90%    | 98.05%    | 91.34%    | 94.29%    | 105.25%   | 101.88%   | 90.91%    | 96.89%    | 96.86%    | 96.17%    |
| Average Days on Market                    | 147      | 227       | 43        | 180       | 290       | 6         | 193       | 79        | 205       | 82        | 4         |
| Average # of homes sold in last 12 months | 4.17     | 5.17      | 5.08      | 5.92      | 6         | 4.25      | 6         | 5         | 6         | 6.08      | 5.4       |
| Months Supply of Inventory                | na       | 9.3       | 8.5       | 8.5       | 8         | 7.8       | 7         | 5         | 6.5       | 5.4       | 4.1       |