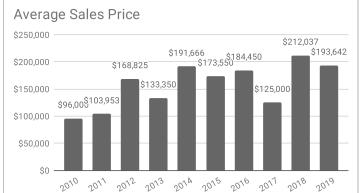

## Monthly Statistics -- Platte County April

| Residential                               | 2010     | 2011      | 2012      | 2013      | 2014      | 2015      | 2016      | 2017      | 2018      | 2019      | 2020      |
|-------------------------------------------|----------|-----------|-----------|-----------|-----------|-----------|-----------|-----------|-----------|-----------|-----------|
| Active Listings                           | na       | 48        | 43        | 50        | 48        | 33        | 43        | 25        | 39        | 33        | 22        |
| Sold Listings                             | 4        | 7         | 4         | 10        | 3         | 1         | 7         | 2         | 8         | 7         | 4         |
| Median Sales Price                        | \$78,000 | \$88,000  | \$158,750 | \$139,000 | \$160,000 | \$173,550 | \$200,000 | \$125,000 | \$171,000 | \$207,500 | \$250,000 |
| Average Sales Price                       | \$96,000 | \$103,953 | \$168,825 | \$133,350 | \$191,666 | \$173,550 | \$184,450 | \$125,000 | \$212,037 | \$193,642 | \$257,250 |
| % of List Price Received at Sale          | 94.87%   | 94.90%    | 98.05%    | 91.34%    | 94.29%    | 105.25%   | 101.88%   | 90.91%    | 96.89%    | 96.86%    | 96.17%    |
| Average Days on Market                    | 147      | 227       | 43        | 180       | 290       | 6         | 193       | 79        | 205       | 82        | 4         |
| Average # of homes sold in last 12 months | 4.17     | 5.17      | 5.08      | 5.92      | 6         | 4.25      | 6         | 5         | 6         | 6.08      | 5.4       |
| Months Supply of Inventory                | na       | 9.3       | 8.5       | 8.5       | 8         | 7.8       | 7         | 5         | 6.5       | 5.4       | 4.1       |