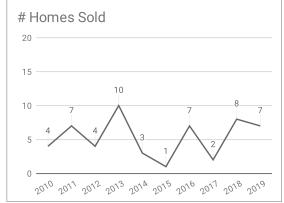

## Monthly Statistics -- Platte County April

| Residential                               | 2010     | 2011      | 2012      | 2013      | 2014      | 2015      | 2016      | 2017      | 2018      | 2019      | 2020      |
|-------------------------------------------|----------|-----------|-----------|-----------|-----------|-----------|-----------|-----------|-----------|-----------|-----------|
| Active Listings                           | na       | 48        | 43        | 50        | 48        | 33        | 43        | 25        | 39        | 33        | 22        |
| Sold Listings                             | 4        | 7         | 4         | 10        | 3         | 1         | 7         | 2         | 8         | 7         | 4         |
| Median Sales Price                        | \$78,000 | \$88,000  | \$158,750 | \$139,000 | \$160,000 | \$173,550 | \$200,000 | \$125,000 | \$171,000 | \$207,500 | \$250,000 |
| Average Sales Price                       | \$96,000 | \$103,953 | \$168,825 | \$133,350 | \$191,666 | \$173,550 | \$184,450 | \$125,000 | \$212,037 | \$193,642 | \$257,250 |
| % of List Price Received at Sale          | 94.87%   | 94.90%    | 98.05%    | 91.34%    | 94.29%    | 105.25%   | 101.88%   | 90.91%    | 96.89%    | 96.86%    | 96.17%    |
| Average Days on Market                    | 147      | 227       | 43        | 180       | 290       | 6         | 193       | 79        | 205       | 82        | 4         |
| Average # of homes sold in last 12 months | 4.17     | 5.17      | 5.08      | 5.92      | 6         | 4.25      | 6         | 5         | 6         | 6.08      | 5.4       |
| Months Supply of Inventory                | na       | 9.3       | 8.5       | 8.5       | 8         | 7.8       | 7         | 5         | 6.5       | 5.4       | 4.1       |