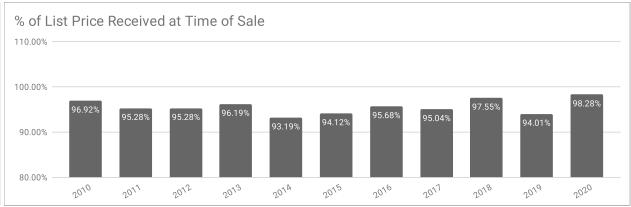

## Monthly Statistics -- Platte County March

| Residential                               | 2010      | 2011      | 2012      | 2013      | 2014      | 2015      | 2016      | 2017      | 2018      | 2019      | 2020      |
|-------------------------------------------|-----------|-----------|-----------|-----------|-----------|-----------|-----------|-----------|-----------|-----------|-----------|
| Active Listings                           | na        | 50        | 45        | 55        | 45        | 34        | 41        | 28        | 33        | 29        | 21        |
| Sold Listings                             | 6         | 6         | 6         | 6         | 7         | 3         | 5         | 7         | 7         | 8         | 7         |
| Median Sales Price                        | \$83,500  | \$117,500 | \$117,500 | \$124,000 | \$142,000 | \$109,000 | \$215,000 | \$165,000 | \$138,500 | \$83,250  | \$123,000 |
| Average Sales Price                       | \$113,300 | \$118,733 | \$118,733 | \$134,250 | \$163,822 | \$129,233 | \$220,800 | \$145,800 | \$153,271 | \$105,687 | \$125,657 |
| % of List Price Received at Sale          | 96.92%    | 95.28%    | 95.28%    | 96.19%    | 93.19%    | 94.12%    | 95.68%    | 95.04%    | 97.55%    | 94.01%    | 98.28%    |
| Average Days on Market                    | 230       | 99        | 99        | 111       | 307       | 89        | 156       | 168       | 110       | 120       | 91        |
| Average # of homes sold in last 12 months | 4         | 4.92      | 5.33      | 5.42      | 6.58      | 4.42      | 5.42      | 5.42      | 5.5       | 7         | 5.7       |
| Months Supply of Inventory                | na        | 10.2      | 8.4       | 10.2      | 6.8       | 7.7       | 7.6       | 5.2       | 6         | 4.1       | 3.7       |