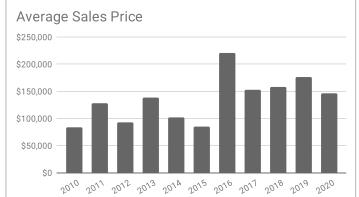

## Monthly Statistics -- Platte County February

| Residential                               | 2010     | 2011      | 2012     | 2013      | 2014      | 2015     | 2016      | 2017      | 2018      | 2019      | 2020      |
|-------------------------------------------|----------|-----------|----------|-----------|-----------|----------|-----------|-----------|-----------|-----------|-----------|
| Active Listings                           | na       | 53        | 55       | 52        | 43        | 35       | 29        | 43        | 39        | 30        | 17        |
| Sold Listings                             | 4        | 6         | 1        | 2         | 4         | 1        | 3         | 3         | 3         | 4         | 5         |
| Median Sales Price                        | \$88,500 | \$114,500 | \$93,000 | \$138,250 | \$94,250  | \$85,050 | \$212,900 | \$130,000 | \$165,000 | \$159,000 | \$165,000 |
| Average Sales Price                       | \$83,530 | \$128,150 | \$93,000 | \$138,250 | \$101,375 | \$85,050 | \$220,966 | \$152,966 | \$158,666 | \$175,725 | \$146,600 |
| % of List Price Received at Sale          | 96.85%   | 91.02%    | 97.89%   | 90.80%    | 104.04%   | 77.39%   | 95.88%    | 100.00%   | 94.44%    | 99.72%    | 99.23%    |
| Average Days on Market                    | 67       | 68        | 140      | 43        | 102       | 109      | 50        | 204       | 153       | 54        | 39        |
| Average # of homes sold in last 12 months | 3.67     | 4.92      | 5.33     | 5.42      | 6.5       | 4.75     | 5.25      | 5.25      | 5.5       | 6.9       | 5.75      |
| Months Supply of Inventory                | na       | 10.8      | 10.3     | 9.6       | 6.6       | 7.4      | 5.5       | 8.2       | 7.1       | 4.3       | 3         |