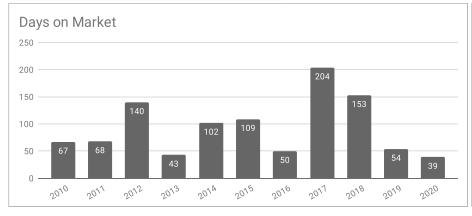

## Monthly Statistics -- Platte County February

| Residential                               | 2010     | 2011      | 2012     | 2013      | 2014      | 2015     | 2016      | 2017      | 2018      | 2019      | 2020      |
|-------------------------------------------|----------|-----------|----------|-----------|-----------|----------|-----------|-----------|-----------|-----------|-----------|
| Active Listings                           | na       | 53        | 55       | 52        | 43        | 35       | 29        | 43        | 39        | 30        | 17        |
| Sold Listings                             | 4        | 6         | 1        | 2         | 4         | 1        | 3         | 3         | 3         | 4         | 5         |
| Median Sales Price                        | \$88,500 | \$114,500 | \$93,000 | \$138,250 | \$94,250  | \$85,050 | \$212,900 | \$130,000 | \$165,000 | \$159,000 | \$165,000 |
| Average Sales Price                       | \$83,530 | \$128,150 | \$93,000 | \$138,250 | \$101,375 | \$85,050 | \$220,966 | \$152,966 | \$158,666 | \$175,725 | \$146,600 |
| % of List Price Received at Sale          | 96.85%   | 91.02%    | 97.89%   | 90.80%    | 104.04%   | 77.39%   | 95.88%    | 100.00%   | 94.44%    | 99.72%    | 99.23%    |
| Average Days on Market                    | 67       | 68        | 140      | 43        | 102       | 109      | 50        | 204       | 153       | 54        | 39        |
| Average # of homes sold in last 12 months | 3.67     | 4.92      | 5.33     | 5.42      | 6.5       | 4.75     | 5.25      | 5.25      | 5.5       | 6.9       | 5.75      |
| Months Supply of Inventory                | na       | 10.8      | 10.3     | 9.6       | 6.6       | 7.4      | 5.5       | 8.2       | 7.1       | 4.3       | 3         |