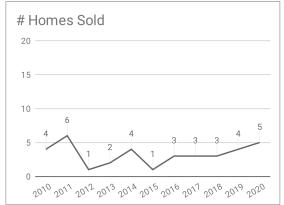

## Monthly Statistics -- Platte County February

| Residential                               | 2010     | 2011      | 2012     | 2013      | 2014      | 2015     | 2016      | 2017      | 2018      | 2019      | 2020      |
|-------------------------------------------|----------|-----------|----------|-----------|-----------|----------|-----------|-----------|-----------|-----------|-----------|
| Active Listings                           | na       | 53        | 55       | 52        | 43        | 35       | 29        | 43        | 39        | 30        | 17        |
| Sold Listings                             | 4        | 6         | 1        | 2         | 4         | 1        | 3         | 3         | 3         | 4         | 5         |
| Median Sales Price                        | \$88,500 | \$114,500 | \$93,000 | \$138,250 | \$94,250  | \$85,050 | \$212,900 | \$130,000 | \$165,000 | \$159,000 | \$165,000 |
| Average Sales Price                       | \$83,530 | \$128,150 | \$93,000 | \$138,250 | \$101,375 | \$85,050 | \$220,966 | \$152,966 | \$158,666 | \$175,725 | \$146,600 |
| % of List Price Received at Sale          | 96.85%   | 91.02%    | 97.89%   | 90.80%    | 104.04%   | 77.39%   | 95.88%    | 100.00%   | 94.44%    | 99.72%    | 99.23%    |
| Average Days on Market                    | 67       | 68        | 140      | 43        | 102       | 109      | 50        | 204       | 153       | 54        | 39        |
| Average # of homes sold in last 12 months | 3.67     | 4.92      | 5.33     | 5.42      | 6.5       | 4.75     | 5.25      | 5.25      | 5.5       | 6.9       | 5.75      |
| Months Supply of Inventory                | na       | 10.8      | 10.3     | 9.6       | 6.6       | 7.4      | 5.5       | 8.2       | 7.1       | 4.3       | 3         |