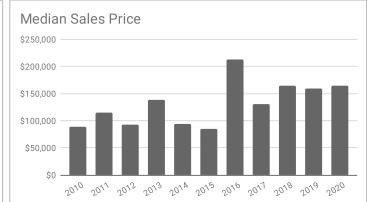

## Monthly Statistics -- Platte County February

| Residential                               | 2010     | 2011      | 2012     | 2013      | 2014      | 2015     | 2016      | 2017      | 2018      | 2019      | 2020      |
|-------------------------------------------|----------|-----------|----------|-----------|-----------|----------|-----------|-----------|-----------|-----------|-----------|
| Active Listings                           | na       | 53        | 55       | 52        | 43        | 35       | 29        | 43        | 39        | 30        | 17        |
| Sold Listings                             | 4        | 6         | 1        | 2         | 4         | 1        | 3         | 3         | 3         | 4         | 5         |
| Median Sales Price                        | \$88,500 | \$114,500 | \$93,000 | \$138,250 | \$94,250  | \$85,050 | \$212,900 | \$130,000 | \$165,000 | \$159,000 | \$165,000 |
| Average Sales Price                       | \$83,530 | \$128,150 | \$93,000 | \$138,250 | \$101,375 | \$85,050 | \$220,966 | \$152,966 | \$158,666 | \$175,725 | \$146,600 |
| % of List Price Received at Sale          | 96.85%   | 91.02%    | 97.89%   | 90.80%    | 104.04%   | 77.39%   | 95.88%    | 100.00%   | 94.44%    | 99.72%    | 99.23%    |
| Average Days on Market                    | 67       | 68        | 140      | 43        | 102       | 109      | 50        | 204       | 153       | 54        | 39        |
| Average # of homes sold in last 12 months | 3.67     | 4.92      | 5.33     | 5.42      | 6.5       | 4.75     | 5.25      | 5.25      | 5.5       | 6.9       | 5.75      |
| Months Supply of Inventory                | na       | 10.8      | 10.3     | 9.6       | 6.6       | 7.4      | 5.5       | 8.2       | 7.1       | 4.3       | 3         |