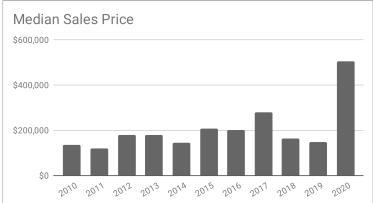

## Monthly Statistics -- Platte County January

| Residential                               | 2010      | 2011      | 2012      | 2013      | 2014      | 2015      | 2016      | 2017      | 2018      | 2019      | 2020      |
|-------------------------------------------|-----------|-----------|-----------|-----------|-----------|-----------|-----------|-----------|-----------|-----------|-----------|
| Active Listings                           | na        | na        | 53        | 53        | 38        | 35        | 29        | 43        | 38        | 28        | 12        |
| Sold Listings                             | 3         | 4         | 5         | 5         | 4         | 1         | 3         | 2         | 4         | 4         | 2         |
| Median Sales Price                        | \$135,875 | \$118,750 | \$178,000 | \$178,000 | \$144,567 | \$208,500 | \$200,000 | \$277,500 | \$162,500 | \$148,750 | \$504,000 |
| Average Sales Price                       | \$125,258 | \$147,125 | \$205,780 | \$205,780 | \$169,158 | \$208,500 | \$193,666 | \$277,500 | \$141,250 | \$148,900 | \$504,000 |
| % of List Price Received at Sale          | 96.43%    | 94.18%    | 96.07%    | 96.07%    | 93.09%    | 100.00%   | 95.26%    | 99.12%    | 91.06%    | 102.74%   | 94.74%    |
| Average Days on Market                    | 122       | 72        | 167       | 167       | 134       | 0         | 113       | 113       | 177       | 146       | 164       |
| Average # of homes sold in last 12 months | 3.67      | 4.75      | 5.33      | 5.33      | 6.33      | 5         | 4.19      | 5.25      | 5.5       | 6.8       | 5.7       |
| Months Supply of Inventory                | na        | 11.8      | 9.9       | 9.9       | 6         | 7         | 6.9       | 8.2       | 6.9       | 4.1       | 2.1       |