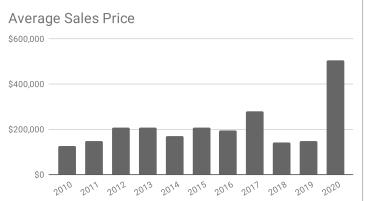

## Monthly Statistics -- Platte County January

| Residential                               | 2010      | 2011      | 2012      | 2013      | 2014      | 2015      | 2016      | 2017      | 2018      | 2019      | 2020      |
|-------------------------------------------|-----------|-----------|-----------|-----------|-----------|-----------|-----------|-----------|-----------|-----------|-----------|
| Active Listings                           | na        | na        | 53        | 53        | 38        | 35        | 29        | 43        | 38        | 28        | 12        |
| Sold Listings                             | 3         | 4         | 5         | 5         | 4         | 1         | 3         | 2         | 4         | 4         | 2         |
| Median Sales Price                        | \$135,875 | \$118,750 | \$178,000 | \$178,000 | \$144,567 | \$208,500 | \$200,000 | \$277,500 | \$162,500 | \$148,750 | \$504,000 |
| Average Sales Price                       | \$125,258 | \$147,125 | \$205,780 | \$205,780 | \$169,158 | \$208,500 | \$193,666 | \$277,500 | \$141,250 | \$148,900 | \$504,000 |
| % of List Price Received at Sale          | 96.43%    | 94.18%    | 96.07%    | 96.07%    | 93.09%    | 100.00%   | 95.26%    | 99.12%    | 91.06%    | 102.74%   | 94.74%    |
| Average Days on Market                    | 122       | 72        | 167       | 167       | 134       | 0         | 113       | 113       | 177       | 146       | 164       |
| Average # of homes sold in last 12 months | 3.67      | 4.75      | 5.33      | 5.33      | 6.33      | 5         | 4.19      | 5.25      | 5.5       | 6.8       | 5.7       |
| Months Supply of Inventory                | na        | 11.8      | 9.9       | 9.9       | 6         | 7         | 6.9       | 8.2       | 6.9       | 4.1       | 2.1       |