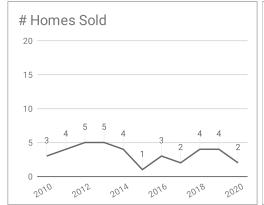

## Monthly Statistics -- Platte County January

| Residential                               | 2010      | 2011      | 2012      | 2013      | 2014      | 2015      | 2016      | 2017      | 2018      | 2019      | 2020      |
|-------------------------------------------|-----------|-----------|-----------|-----------|-----------|-----------|-----------|-----------|-----------|-----------|-----------|
| Active Listings                           | na        | na        | 53        | 53        | 38        | 35        | 29        | 43        | 38        | 28        | 12        |
| Sold Listings                             | 3         | 4         | 5         | 5         | 4         | 1         | 3         | 2         | 4         | 4         | 2         |
| Median Sales Price                        | \$135,875 | \$118,750 | \$178,000 | \$178,000 | \$144,567 | \$208,500 | \$200,000 | \$277,500 | \$162,500 | \$148,750 | \$504,000 |
| Average Sales Price                       | \$125,258 | \$147,125 | \$205,780 | \$205,780 | \$169,158 | \$208,500 | \$193,666 | \$277,500 | \$141,250 | \$148,900 | \$504,000 |
| % of List Price Received at Sale          | 96.43%    | 94.18%    | 96.07%    | 96.07%    | 93.09%    | 100.00%   | 95.26%    | 99.12%    | 91.06%    | 102.74%   | 94.74%    |
| Average Days on Market                    | 122       | 72        | 167       | 167       | 134       | 0         | 113       | 113       | 177       | 146       | 164       |
| Average # of homes sold in last 12 months | 3.67      | 4.75      | 5.33      | 5.33      | 6.33      | 5         | 4.19      | 5.25      | 5.5       | 6.8       | 5.7       |
| Months Supply of Inventory                | na        | 11.8      | 9.9       | 9.9       | 6         | 7         | 6.9       | 8.2       | 6.9       | 4.1       | 2.1       |