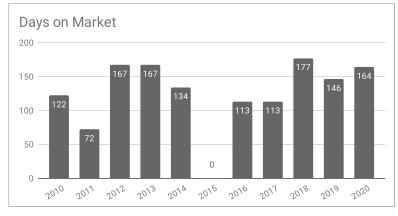

## Monthly Statistics -- Platte County January

| Residential                               | 2010      | 2011      | 2012      | 2013      | 2014      | 2015      | 2016      | 2017      | 2018      | 2019      | 2020      |
|-------------------------------------------|-----------|-----------|-----------|-----------|-----------|-----------|-----------|-----------|-----------|-----------|-----------|
| Active Listings                           | na        | na        | 53        | 53        | 38        | 35        | 29        | 43        | 38        | 28        | 12        |
| Sold Listings                             | 3         | 4         | 5         | 5         | 4         | 1         | 3         | 2         | 4         | 4         | 2         |
| Median Sales Price                        | \$135,875 | \$118,750 | \$178,000 | \$178,000 | \$144,567 | \$208,500 | \$200,000 | \$277,500 | \$162,500 | \$148,750 | \$504,000 |
| Average Sales Price                       | \$125,258 | \$147,125 | \$205,780 | \$205,780 | \$169,158 | \$208,500 | \$193,666 | \$277,500 | \$141,250 | \$148,900 | \$504,000 |
| % of List Price Received at Sale          | 96.43%    | 94.18%    | 96.07%    | 96.07%    | 93.09%    | 100.00%   | 95.26%    | 99.12%    | 91.06%    | 102.74%   | 94.74%    |
| Average Days on Market                    | 122       | 72        | 167       | 167       | 134       | 0         | 113       | 113       | 177       | 146       | 164       |
| Average # of homes sold in last 12 months | 3.67      | 4.75      | 5.33      | 5.33      | 6.33      | 5         | 4.19      | 5.25      | 5.5       | 6.8       | 5.7       |
| Months Supply of Inventory                | na        | 11.8      | 9.9       | 9.9       | 6         | 7         | 6.9       | 8.2       | 6.9       | 4.1       | 2.1       |