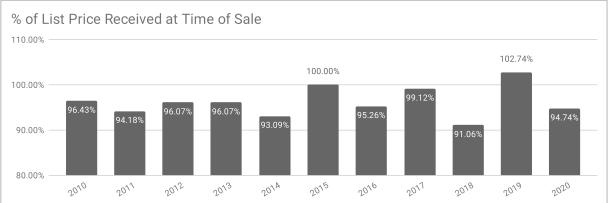

## Monthly Statistics -- Platte County January

| Residential                               | 2010      | 2011      | 2012      | 2013      | 2014      | 2015      | 2016      | 2017      | 2018      | 2019      | 2020      |
|-------------------------------------------|-----------|-----------|-----------|-----------|-----------|-----------|-----------|-----------|-----------|-----------|-----------|
| Active Listings                           | na        | na        | 53        | 53        | 38        | 35        | 29        | 43        | 38        | 28        | 12        |
| Sold Listings                             | 3         | 4         | 5         | 5         | 4         | 1         | 3         | 2         | 4         | 4         | 2         |
| Median Sales Price                        | \$135,875 | \$118,750 | \$178,000 | \$178,000 | \$144,567 | \$208,500 | \$200,000 | \$277,500 | \$162,500 | \$148,750 | \$504,000 |
| Average Sales Price                       | \$125,258 | \$147,125 | \$205,780 | \$205,780 | \$169,158 | \$208,500 | \$193,666 | \$277,500 | \$141,250 | \$148,900 | \$504,000 |
| % of List Price Received at Sale          | 96.43%    | 94.18%    | 96.07%    | 96.07%    | 93.09%    | 100.00%   | 95.26%    | 99.12%    | 91.06%    | 102.74%   | 94.74%    |
| Average Days on Market                    | 122       | 72        | 167       | 167       | 134       | 0         | 113       | 113       | 177       | 146       | 164       |
| Average # of homes sold in last 12 months | 3.67      | 4.75      | 5.33      | 5.33      | 6.33      | 5         | 4.19      | 5.25      | 5.5       | 6.8       | 5.7       |
| Months Supply of Inventory                | na        | 11.8      | 9.9       | 9.9       | 6         | 7         | 6.9       | 8.2       | 6.9       | 4.1       | 2.1       |