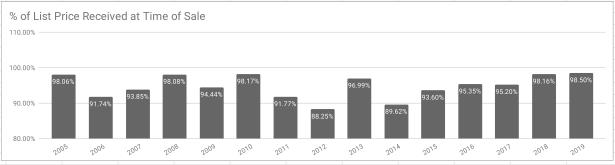

## Monthly Statistics -- Platte County November Residential 2005 2006 2007 2008 2009 2010 2011 2012 2013 2014 2015 2016 2017 2018 2019 54 48 51 45 36 29 48 41 32 19 **Active Listings** na na na na Sold Listings 3 1 1 1 2 4 9 3 7 12 5 3 3 \$110,000 \$134,000 \$154,900 Median Sales Price \$114,900 \$90,000 \$76,500 \$129,500 \$127,000 \$62,500 \$190,000 \$85,000 \$105,500 \$180,900 \$165,000 \$165,000 Average Sales Price \$117,633 \$110,000 \$90,000 \$76,500 \$140,625 \$134,000 \$116,057 \$113,375 \$193,333 \$112,300 \$153,414 \$130,575 \$213,760 \$168,333 \$175,666 91.74% 93.85% 98.08% 94.44% 98.17% 88.25% 89.62% % of List Price Received at Sale 98.06% 91.77% 96.99% 93.60% 95.35% 95.20% 98.16% 98.50% Average Days on Market 21 153 37 249 43 43 116 135 152 140 144