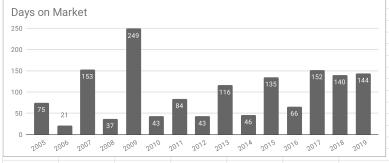

## Monthly Statistics -- Platte County November Residential 2005 2006 2007 2008 2009 2010 2011 2012 2013 2014 2015 2016 2017 2018 2019 54 48 51 45 36 29 48 41 32 19 **Active Listings** na na na na Sold Listings 3 1 1 1 2 4 9 3 7 12 5 3 3 \$110,000 \$134,000 \$154,900 Median Sales Price \$114,900 \$90,000 \$76,500 \$129,500 \$127,000 \$62,500 \$190,000 \$85,000 \$105,500 \$180,900 \$165,000 \$165,000 Average Sales Price \$117,633 \$110,000 \$90,000 \$76,500 \$140,625 \$134,000 \$116,057 \$113,375 \$193,333 \$112,300 \$153,414 \$130,575 \$213,760 \$168,333 \$175,666 91.74% 93.85% 98.08% 94.44% 98.17% 88.25% 89.62% % of List Price Received at Sale 98.06% 91.77% 96.99% 93.60% 95.35% 95.20% 98.16% 98.50% Average Days on Market 21 153 37 249 43 43 116 135 152 140 144