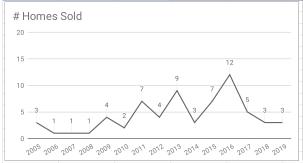

## Monthly Statistics -- Platte County November Residential 2005 2006 2007 2008 2009 2010 2011 2012 2013 2014 2015 2016 2017 2018 2019 54 48 51 45 36 29 48 41 32 19 **Active Listings** na na na na Sold Listings 3 1 1 1 2 4 9 3 7 12 5 3 3 \$110,000 \$134,000 \$154,900 Median Sales Price \$114,900 \$90,000 \$76,500 \$129,500 \$127,000 \$62,500 \$190,000 \$85,000 \$105,500 \$180,900 \$165,000 \$165,000 Average Sales Price \$117,633 \$110,000 \$90,000 \$76,500 \$140,625 \$134,000 \$116,057 \$113,375 \$193,333 \$112,300 \$153,414 \$130,575 \$213,760 \$168,333 \$175,666 91.74% 93.85% 98.08% 94.44% 98.17% 88.25% 89.62% % of List Price Received at Sale 98.06% 91.77% 96.99% 93.60% 95.35% 95.20% 98.16% 98.50% Average Days on Market 21 153 37 249 43 43 116 135 152 140 144