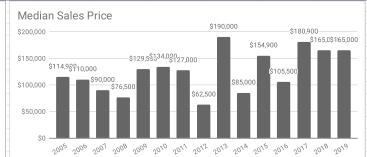

## Monthly Statistics -- Platte County November Residential 2005 2006 2007 2008 2009 2010 2011 2012 2013 2014 2015 2016 2017 2018 2019 54 48 51 45 36 29 48 41 32 19 **Active Listings** na na na na Sold Listings 3 1 1 1 2 4 9 3 7 12 5 3 3 \$110,000 \$134,000 \$154,900 Median Sales Price \$114,900 \$90,000 \$76,500 \$129,500 \$127,000 \$62,500 \$190,000 \$85,000 \$105,500 \$180,900 \$165,000 \$165,000 Average Sales Price \$117,633 \$110,000 \$90,000 \$76,500 \$140,625 \$134,000 \$116,057 \$113,375 \$193,333 \$112,300 \$153,414 \$130,575 \$213,760 \$168,333 \$175,666 91.74% 93.85% 98.08% 94.44% 98.17% 88.25% 89.62% % of List Price Received at Sale 98.06% 91.77% 96.99% 93.60% 95.35% 95.20% 98.16% 98.50% Average Days on Market 21 153 37 249 43 43 116 135 152 140 144