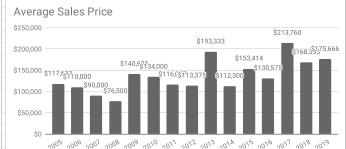

## Monthly Statistics -- Platte County November Residential 2005 2006 2007 2008 2009 2010 2011 2012 2013 2014 2015 2016 2017 2018 2019 54 48 51 45 36 29 48 41 32 19 **Active Listings** na na na na Sold Listings 3 1 1 1 2 4 9 3 7 12 5 3 3 \$110,000 \$134,000 \$154,900 Median Sales Price \$114,900 \$90,000 \$76,500 \$129,500 \$127,000 \$62,500 \$190,000 \$85,000 \$105,500 \$180,900 \$165,000 \$165,000 Average Sales Price \$117,633 \$110,000 \$90,000 \$76,500 \$140,625 \$134,000 \$116,057 \$113,375 \$193,333 \$112,300 \$153,414 \$130,575 \$213,760 \$168,333 \$175,666 91.74% 93.85% 98.08% 94.44% 98.17% 88.25% 89.62% % of List Price Received at Sale 98.06% 91.77% 96.99% 93.60% 95.35% 95.20% 98.16% 98.50% Average Days on Market 21 153 37 249 43 43 116 135 152 140 144