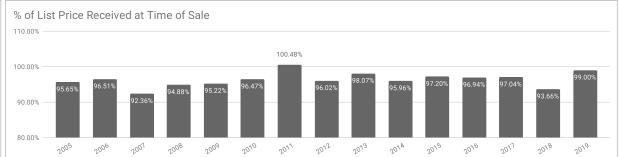

## Monthly Statistics -- Platte County June

| Residential                               | 2005     | 2006      | 2007      | 2008      | 2009     | 2010      | 2011      | 2012      | 2013      | 2014      | 2015      | 2016      | 2017      | 2018      | 2019      |
|-------------------------------------------|----------|-----------|-----------|-----------|----------|-----------|-----------|-----------|-----------|-----------|-----------|-----------|-----------|-----------|-----------|
| Active Listings                           | na       | na        | na        | na        | na       | na        | 49        | 51        | 58        | 39        | 42        | 49        | 47        | 42        | 32        |
| Sold Listings                             | 4        | 11        | 5         | 5         | 5        | 7         | 10        | 7         | 6         | 6         | 8         | 6         | 4         | 5         | 5         |
| Median Sales Price                        | \$95,750 | \$154,000 | \$105,000 | \$165,000 | \$58,000 | \$105,000 | \$177,000 | \$135,500 | \$146,000 | \$167,000 | \$177,000 | \$168,500 | \$200,000 | \$167,500 | \$235,000 |
| Average Sales Price                       | \$98,875 | \$129,254 | \$125,200 | \$188,700 | \$85,600 | \$89,714  | \$210,400 | \$184,428 | \$147,083 | \$178,333 | \$177,612 | \$172,520 | \$224,750 | \$184,300 | \$216,200 |
| % of List Price Received at Sale          | 95.65%   | 96.51%    | 92.36%    | 94.88%    | 95.22%   | 96.47%    | 100.48%   | 96.02%    | 98.07%    | 95.96%    | 97.20%    | 96.94%    | 97.04%    | 93.66%    | 99.00%    |
| Average Days on Market                    | 126      | 93        | 122       | 86        | 91       | 98        | 65        | 74        | 155       | 138       | 72        | 159       | 64        | 160       | 92        |
| Average # of homes sold in last 12 months | na       | 5.5       | 5.25      | 4.67      | 4.08     | 4.83      | 5.42      | 5         | 5.92      | 5.33      | 4.83      | 5.75      | 4.83      | 6.5       | 6.5       |
| Months Supply of Inventory                | na       | na        | na        | na        | na       | na        | 9         | 10.2      | 9.8       | 7.3       | 8.7       | 8.5       | 9.7       | 6.5       | 4.9       |