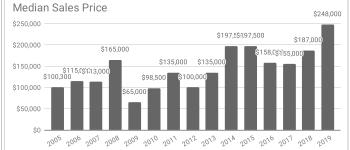

## Monthly Statistics -- Platte County May

| Residential                               | 2005      | 2006      | 2007      | 2008      | 2009     | 2010      | 2011      | 2012      | 2013      | 2014      | 2015      | 2016      | 2017      | 2018      | 2019      |
|-------------------------------------------|-----------|-----------|-----------|-----------|----------|-----------|-----------|-----------|-----------|-----------|-----------|-----------|-----------|-----------|-----------|
| Active Listings                           | na        | na        | na        | na        | na       | na        | 48        | 49        | 53        | 48        | 35        | 47        | na        | 39        | 32        |
| Sold Listings                             | 6         | 9         | 5         | 2         | 1        | 7         | 7         | 9         | 10        | 2         | 7         | 5         | 5         | 10        | 5         |
| Median Sales Price                        | \$100,300 | \$115,000 | \$113,000 | \$165,000 | \$65,000 | \$98,500  | \$135,000 | \$100,000 | \$135,000 | \$197,500 | \$197,500 | \$158,000 | \$155,000 | \$187,000 | \$248,000 |
| Average Sales Price                       | \$129,016 | \$128,522 | \$116,300 | \$165,000 | \$65,000 | \$113,914 | \$134,128 | \$125,111 | \$156,205 | \$197,500 | \$210,714 | \$147,900 | \$196,900 | \$157,937 | \$230,000 |
| % of List Price Received at Sale          | 96.15%    | 97.93%    | 100.00%   | 98.51%    | 86.67%   | 97.40%    | 95.59%    | 92.11%    | 95.40%    | 96.01%    | 96.32%    | 99.40%    | 94.67%    | 96.03%    | 96.53%    |
| Average Days on Market                    | 75        | 27        | 81        | 161       | 538      | 48        | 217       | 112       | 127       | 368       | 162       | 17        | 44        | 56        | 212       |
| Average # of homes sold in last 12 months | na        | 4.92      | 5.75      | 4.67      | 4.08     | 4.67      | 5.17      | 5.25      | 6         | 5.33      | 4.67      | 5.17      | 5         | 6.42      | 6.5       |
| Months Supply of Inventory                | na        | na        | na        | na        | na       | na        | 9.3       | 9.3       | 8.8       | 9         | 7.5       | 9.1       | na        | 6.1       | 4.9       |