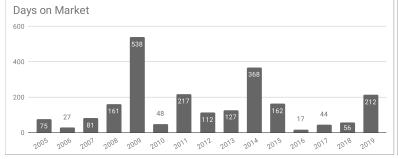

## Monthly Statistics -- Platte County May

| Residential                               | 2005      | 2006      | 2007      | 2008      | 2009     | 2010      | 2011      | 2012      | 2013      | 2014      | 2015      | 2016      | 2017      | 2018      | 2019      |
|-------------------------------------------|-----------|-----------|-----------|-----------|----------|-----------|-----------|-----------|-----------|-----------|-----------|-----------|-----------|-----------|-----------|
| Active Listings                           | na        | na        | na        | na        | na       | na        | 48        | 49        | 53        | 48        | 35        | 47        | na        | 39        | 32        |
| Sold Listings                             | 6         | 9         | 5         | 2         | 1        | 7         | 7         | 9         | 10        | 2         | 7         | 5         | 5         | 10        | 5         |
| Median Sales Price                        | \$100,300 | \$115,000 | \$113,000 | \$165,000 | \$65,000 | \$98,500  | \$135,000 | \$100,000 | \$135,000 | \$197,500 | \$197,500 | \$158,000 | \$155,000 | \$187,000 | \$248,000 |
| Average Sales Price                       | \$129,016 | \$128,522 | \$116,300 | \$165,000 | \$65,000 | \$113,914 | \$134,128 | \$125,111 | \$156,205 | \$197,500 | \$210,714 | \$147,900 | \$196,900 | \$157,937 | \$230,000 |
| % of List Price Received at Sale          | 96.15%    | 97.93%    | 100.00%   | 98.51%    | 86.67%   | 97.40%    | 95.59%    | 92.11%    | 95.40%    | 96.01%    | 96.32%    | 99.40%    | 94.67%    | 96.03%    | 96.53%    |
| Average Days on Market                    | 75        | 27        | 81        | 161       | 538      | 48        | 217       | 112       | 127       | 368       | 162       | 17        | 44        | 56        | 212       |
| Average # of homes sold in last 12 months | na        | 4.92      | 5.75      | 4.67      | 4.08     | 4.67      | 5.17      | 5.25      | 6         | 5.33      | 4.67      | 5.17      | 5         | 6.42      | 6.5       |
| Months Supply of Inventory                | na        | na        | na        | na        | na       | na        | 9.3       | 9.3       | 8.8       | 9         | 7.5       | 9.1       | na        | 6.1       | 4.9       |