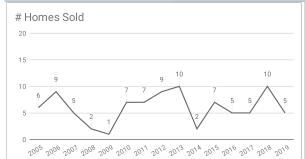

## Monthly Statistics -- Platte County May

| Residential                               | 2005      | 2006      | 2007      | 2008      | 2009     | 2010      | 2011      | 2012      | 2013      | 2014      | 2015      | 2016      | 2017      | 2018      | 2019      |
|-------------------------------------------|-----------|-----------|-----------|-----------|----------|-----------|-----------|-----------|-----------|-----------|-----------|-----------|-----------|-----------|-----------|
| Active Listings                           | na        | na        | na        | na        | na       | na        | 48        | 49        | 53        | 48        | 35        | 47        | na        | 39        | 32        |
| Sold Listings                             | 6         | 9         | 5         | 2         | 1        | 7         | 7         | 9         | 10        | 2         | 7         | 5         | 5         | 10        | 5         |
| Median Sales Price                        | \$100,300 | \$115,000 | \$113,000 | \$165,000 | \$65,000 | \$98,500  | \$135,000 | \$100,000 | \$135,000 | \$197,500 | \$197,500 | \$158,000 | \$155,000 | \$187,000 | \$248,000 |
| Average Sales Price                       | \$129,016 | \$128,522 | \$116,300 | \$165,000 | \$65,000 | \$113,914 | \$134,128 | \$125,111 | \$156,205 | \$197,500 | \$210,714 | \$147,900 | \$196,900 | \$157,937 | \$230,000 |
| % of List Price Received at Sale          | 96.15%    | 97.93%    | 100.00%   | 98.51%    | 86.67%   | 97.40%    | 95.59%    | 92.11%    | 95.40%    | 96.01%    | 96.32%    | 99.40%    | 94.67%    | 96.03%    | 96.53%    |
| Average Days on Market                    | 75        | 27        | 81        | 161       | 538      | 48        | 217       | 112       | 127       | 368       | 162       | 17        | 44        | 56        | 212       |
| Average # of homes sold in last 12 months | na        | 4.92      | 5.75      | 4.67      | 4.08     | 4.67      | 5.17      | 5.25      | 6         | 5.33      | 4.67      | 5.17      | 5         | 6.42      | 6.5       |
| Months Supply of Inventory                | na        | na        | na        | na        | na       | na        | 9.3       | 9.3       | 8.8       | 9         | 7.5       | 9.1       | na        | 6.1       | 4.9       |