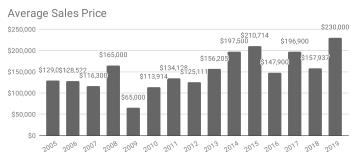

## Monthly Statistics -- Platte County May

| Residential                               | 2005      | 2006      | 2007      | 2008      | 2009     | 2010      | 2011      | 2012      | 2013      | 2014      | 2015      | 2016      | 2017      | 2018      | 2019      |
|-------------------------------------------|-----------|-----------|-----------|-----------|----------|-----------|-----------|-----------|-----------|-----------|-----------|-----------|-----------|-----------|-----------|
| Active Listings                           | na        | na        | na        | na        | na       | na        | 48        | 49        | 53        | 48        | 35        | 47        | na        | 39        | 32        |
| Sold Listings                             | 6         | 9         | 5         | 2         | 1        | 7         | 7         | 9         | 10        | 2         | 7         | 5         | 5         | 10        | 5         |
| Median Sales Price                        | \$100,300 | \$115,000 | \$113,000 | \$165,000 | \$65,000 | \$98,500  | \$135,000 | \$100,000 | \$135,000 | \$197,500 | \$197,500 | \$158,000 | \$155,000 | \$187,000 | \$248,000 |
| Average Sales Price                       | \$129,016 | \$128,522 | \$116,300 | \$165,000 | \$65,000 | \$113,914 | \$134,128 | \$125,111 | \$156,205 | \$197,500 | \$210,714 | \$147,900 | \$196,900 | \$157,937 | \$230,000 |
| % of List Price Received at Sale          | 96.15%    | 97.93%    | 100.00%   | 98.51%    | 86.67%   | 97.40%    | 95.59%    | 92.11%    | 95.40%    | 96.01%    | 96.32%    | 99.40%    | 94.67%    | 96.03%    | 96.53%    |
| Average Days on Market                    | 75        | 27        | 81        | 161       | 538      | 48        | 217       | 112       | 127       | 368       | 162       | 17        | 44        | 56        | 212       |
| Average # of homes sold in last 12 months | na        | 4.92      | 5.75      | 4.67      | 4.08     | 4.67      | 5.17      | 5.25      | 6         | 5.33      | 4.67      | 5.17      | 5         | 6.42      | 6.5       |
| Months Supply of Inventory                | na        | na        | na        | na        | na       | na        | 9.3       | 9.3       | 8.8       | 9         | 7.5       | 9.1       | na        | 6.1       | 4.9       |